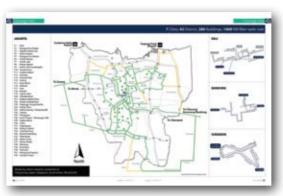

#### 7 Cities, 42 District, 280 Buildings, 1000 KM fiber optic rute

#### **JAKARTA**

F1 : Pluit F2 : Mangga Dua-Tangki F3 : Maphar-Taman Sari F4 : Kebon Kelapa F5 : Mangga Dua Selatan F6 : Sunter Agung F7 : Sunter Jaya F8 : Petojo Selatan F9 : Kebon Sirih Gondangdia F10 : Grogol Utara F11 : Grogol Selatan F12 : Gunung F13: Keramat Pela F14 : Selong F15 : Rawa Barat F16 : Melawai F17:Pulo F18 : Bangka F19 : Cipete Utara F20 : Cilandak Barat F21: Kelapa Gading Timur F22: Kelapa Gading Barat F23: Papanggo Sungai Bambu F24 : Petojo Utara F25 : Kebon Kacang - Kampung Bali F26 : Cideng F27 : Petogogan F28: Karet Tengsin - Bendungan Hilir F29 : Pejaten Barat F30 : Cikini F31 : Pegangsaan F32: Kedoya Selatan F33: Cilandak Timur F34 : Kramat & Kwitang F35 : Tebet Barat F36: Kebon Jeruk F37: Kebon Melati F38 : Menteng F39 : Duri Kepa F40 : Pancoran F41 : Mampang Prapatan F42 : Gandaria Utara