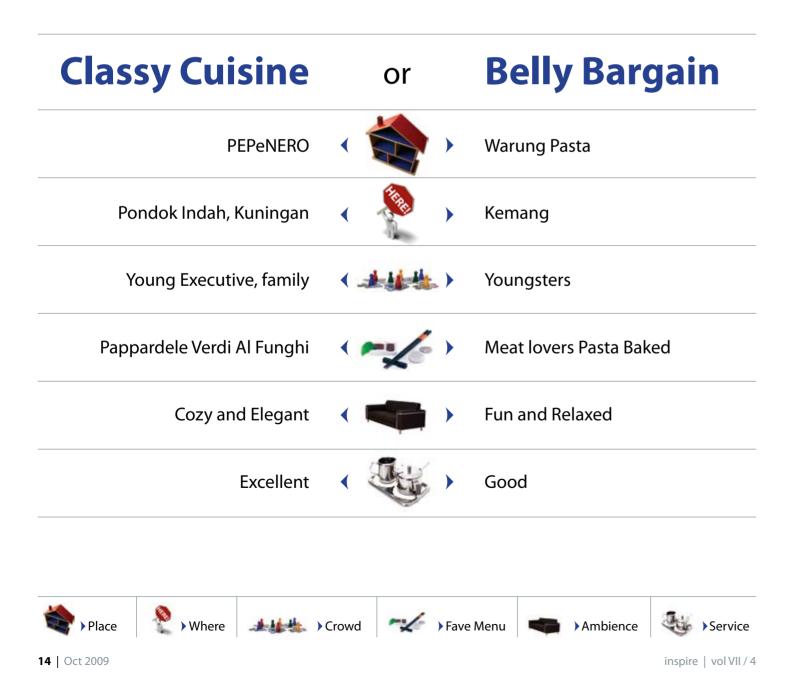

#### Culinary

If you are craving for some pasta, in this edition we will review 2 restaurants that will definitely suit your taste and budget as well.

Hot News

# **The Love of Food**

The fasting month is over and no doubt almost everybody have their own cravings. If you are craving for some pasta, in this edition we will review 2 restaurants that will definitely suit your taste and budget as well. You can easily choose whether you want a budget conscious meal or be extravagant with your taste.