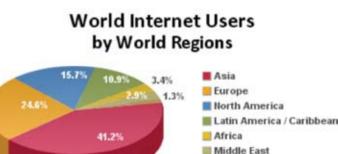

#### 7. Asia, The Largest Internet Users in The World

Source: Internet World Stats - www.internetworldstats.com/stats.htm 1,596,270,108 Internet users for March 31, 2009 Copyright @ 2009, Miniwatts Marketing Group

Oceania / Australia

Product Info