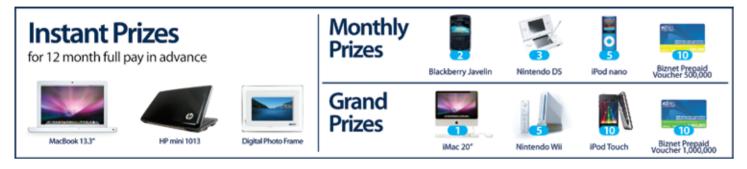

# Biznet Prepaid Voucher Comes with Cooler Gadgets

There are so many advantages that you will get by using MetroNET or max3 internet services. Not only you will get a fast and reliable internet connection in your home or office on an affordable cost, you can also win one of the cool prizes from Biznet. Yes, many choices of cool gadget are still available on monthly prizes and grand prizes for MetroNET and max3 internet users.

All you have to do is subscribe into one of the various package of MetroNET or max3 internet service and purchase your prepaid voucher continuously to get the chance to win one of the cool gadgets. For every Rp.500,000 of your prepaid voucher, you will get 1 lucky draw number. So choose the service that suits your needs and requirement and get the extra deal.

MetroNET with several options available from 1 to 10 Mbps, allows you to select variety of access speed, depending on your requirement and budget.

Want to experience the fastest internet connection in Indonesia? Choose one of these max3 internet package with double quota and upgraded speed to 20 Mbps.