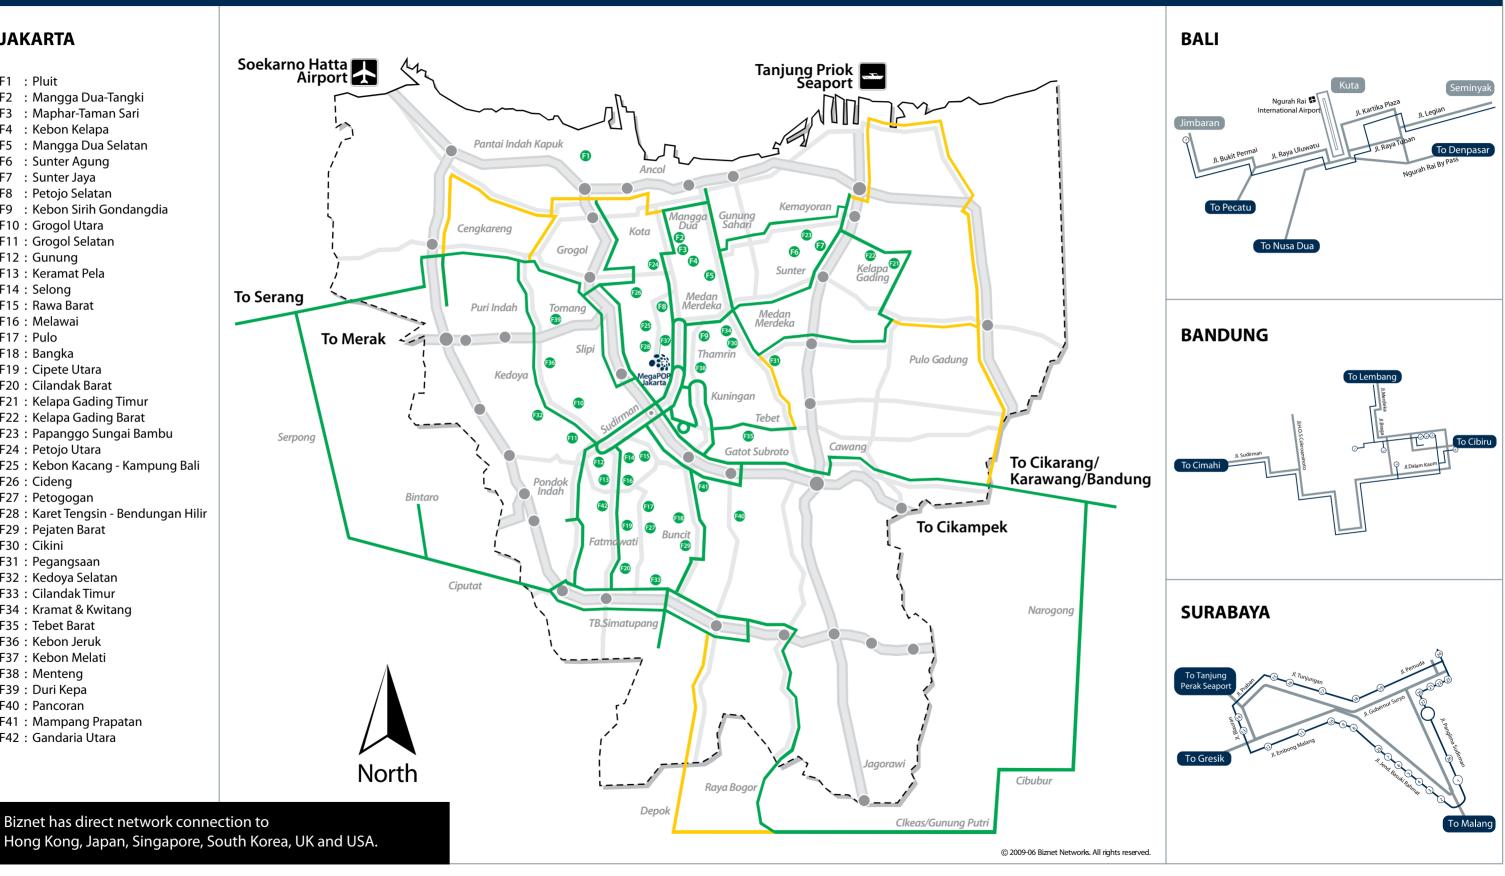

#### 7 Cities, 42 District, 280 Buildings, 1000 KM fiber optic rute

#### **JAKARTA**

F1 : Pluit F2 : Mangga Dua-Tangki F3 : Maphar-Taman Sari F4 : Kebon Kelapa F5 : Mangga Dua Selatan F6 : Sunter Agung F7 : Sunter Jaya F8 : Petojo Selatan F9 : Kebon Sirih Gondangdia F10 : Grogol Utara F11 : Grogol Selatan F12 : Gunung F13: Keramat Pela F14 : Selong F15 : Rawa Barat F16 : Melawai F17:Pulo F18 : Bangka F19 : Cipete Utara F20 : Cilandak Barat F21: Kelapa Gading Timur F22: Kelapa Gading Barat F23: Papanggo Sungai Bambu F24 : Petojo Utara F25 : Kebon Kacang - Kampung Bali F26 : Cideng F27 : Petogogan F28: Karet Tengsin - Bendungan Hilir F29 : Pejaten Barat F30 : Cikini F31 : Pegangsaan F32: Kedoya Selatan F33: Cilandak Timur F34 : Kramat & Kwitang F35 : Tebet Barat F36: Kebon Jeruk F37: Kebon Melati F38 : Menteng F39 : Duri Kepa F40 : Pancoran F41 : Mampang Prapatan F42 : Gandaria Utara