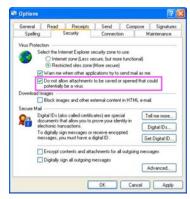

You will find that the "Do not allow attachments to be saved or opened..."

(refer image below) will have a check mark in front. Remove this check mark and click on the "Apply" button.

Note: in Outlook Express 6 SP1, the Do not allow attachments to be saved or opened that could potentially be a virus option is enabled so what we have done here is to disable it.