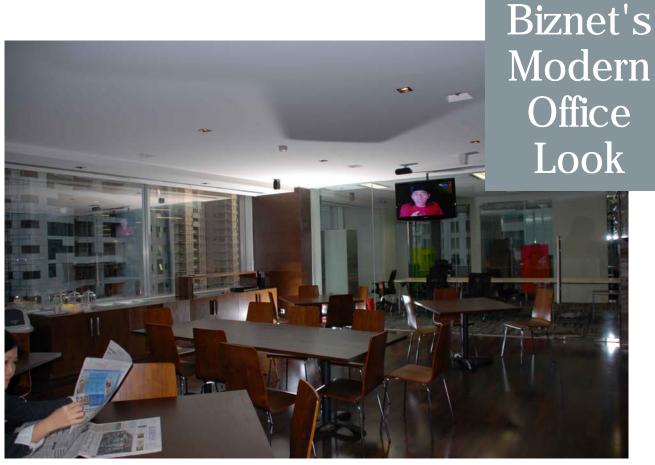

As our continuous effort to improve our service, we have renovated our Headquarter at Midplaza 2, with a new modern office environment that gives comfort to both our employees and customers.

Biznet's new office has better facilities than before. It features more meeting rooms and a redesigned max3 store Sudirman that eases the way to register for new service or top up existing account. At Biznet Lounge, anyone can enjoy a cup of coffee or snack for free.

# This elegant feeling will give a touch of comfort not just to our customers but also to our employees

Entering Biznet's 8<sup>th</sup> anniversary, Biznet had renovated its Headquarter and appears in a new fresh look. After being renovated for several months, the new Biznet Headquarter, appears in an elegant office environment. This concept is the brainchild of the collaboration between our team and TWS & Partners. TWS & Partners is among the most sought after interior designer due to its reputation from designing many commercial and hospitality projects in Jakarta, Bali and also overseas.

The wooden touch of the interiors will give its users a more intimate and cozy feeling. This commitment to be different is part of our effort to become the leader in this industry. This elegant feeling will give a touch of comfort not just to our customers but also to our employees. With added facilities such as more meeting rooms and comfortable waiting area, we guaranteed that the customer will feel right at home at our office. Using the lounge concept, now, every customer can relax and enjoy a sip of coffee or two while meeting with our team. We are looking forward to see you soon at our office.