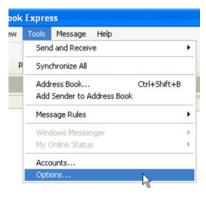

Changing Outlook Express security settings to allow opening of email attachments

Open the security options window in Outlook Express by clicking on Tools from the top main menu and then Options - refer image below.