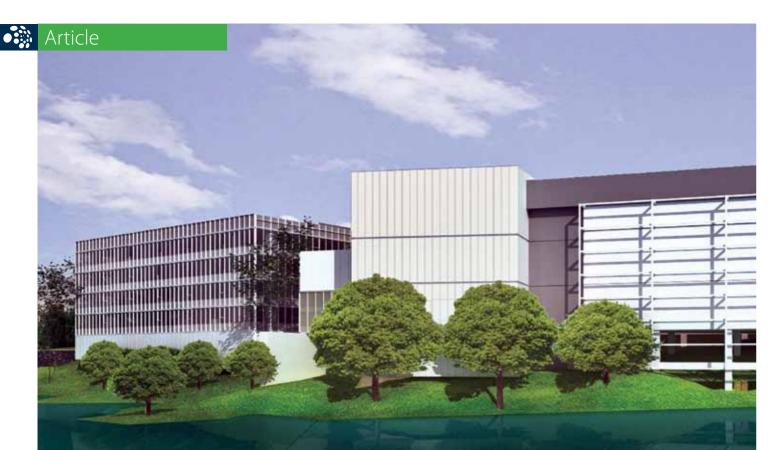

To achieve that target, we are constructing Biznet Technovillage, an integrated high tech & modern village located in Cibubur, West Java area. It consists of Tier 3 Data Center Space, Grade A Office Space and Retail Space. Biznet Technovillage was designed based on those aspect including protecting the nature, trees and plants to create a perfect office environment that can drive the creativity & innovation.

Technovillage and Biznet Metro Fiber Optic complement each other to deliver advanced business and consumer based services in the future.

Biznet Technovillage is an integrated high tech and modern village located in Cibubur area, West Java. It is about 35 KM South of Jakarta Central Business District (CBD) and 20 KM North of Bogor. Biznet Metro Fiber Optic Network supports **Biznet Technovillage for Data** Communication and Internet services. Biznet Technovillage is designed to be comfortable working environment

with abundance of plants and trees that will create encouraging environment that produces fresh ideas and creative thinking.

Biznet Technovillage is targeted for research, telecom, media and outsourcing companies for their operation office, research center, media production, outsourcing center and backup facility. And with access to Biznet Metro Fiber Optic Network and Biznet TeraPOP Data Center, it allows you to connect your mission critical application to your Head Office and Branch Offices.