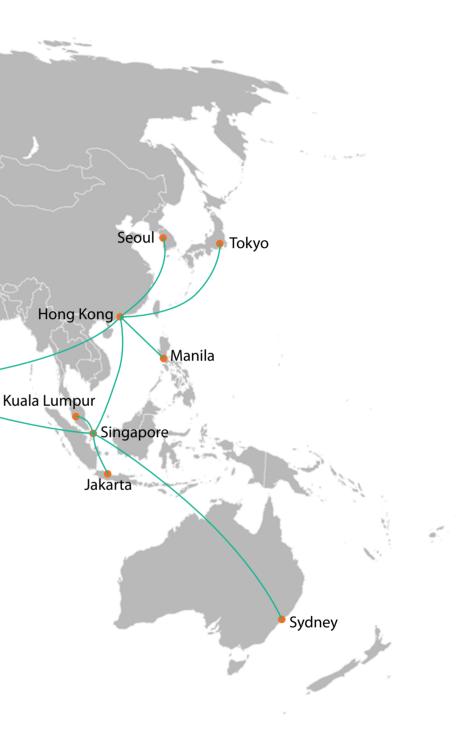

Biznet Networks operates NationalPOPs in Jakarta, Bandung, Serang, Surabaya and Bali GlobalPOPs in Hong Kong - China, Kuala Lumpur - Malaysia, London - UK, Manila - Philippines, Palo Alto - USA, Seoul - South Korea, Singapore, Sydney -Australia and Tokyo - Japan.