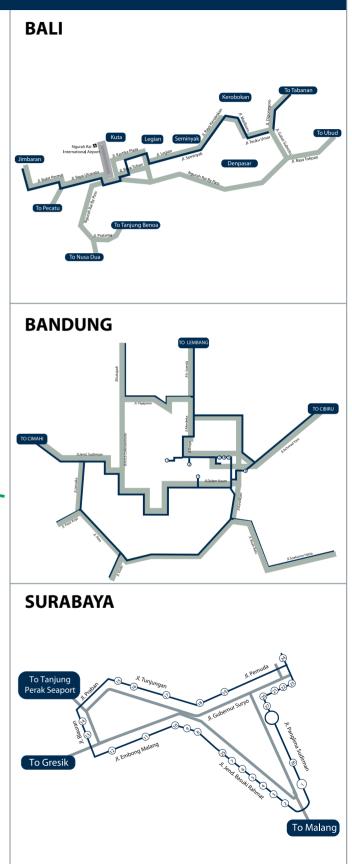

Biznet Networks operates NationalPOPs in Jakarta, Bandung, Serang, Surabaya and Bali GlobalPOPs in Hong Kong - China, Kuala Lumpur - Malaysia, London - UK, Manila - Philippines, Palo Alto - USA, Seoul - South Korea, Singapore, Sydney -Australia and Tokyo - Japan.