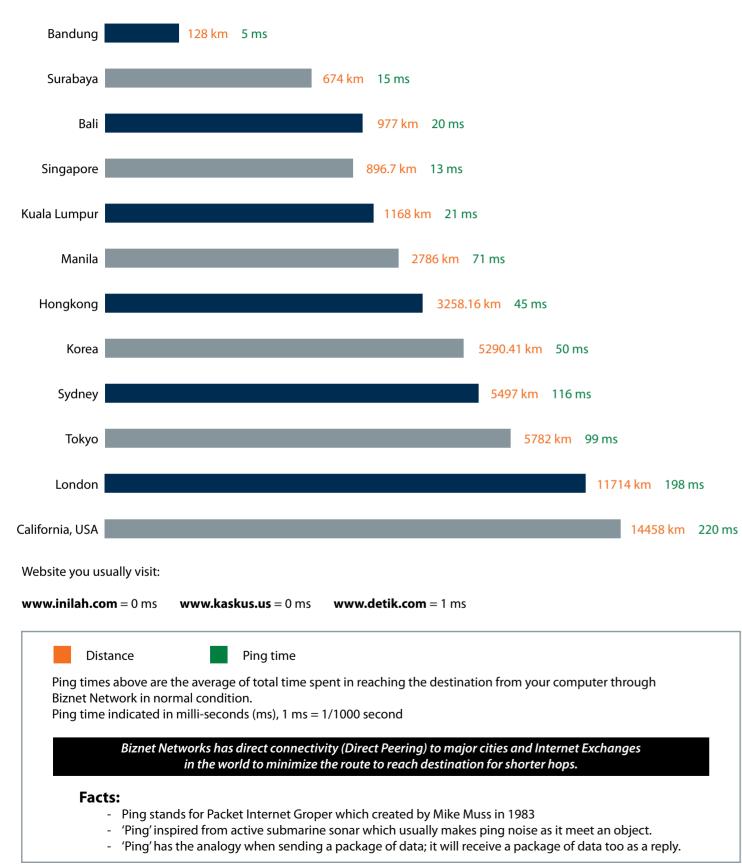

dancy. Many telecom carriers, ISPs and enterprises have been using this network since year 2000.

#### World-Class Premiere Care

Biznet Premiere Care is the heart of our proactive support service to our customer. Network performance constantly monitored 24x7 at Biznet Global Network Operating Center facility in Jakarta, Indonesia. With multiple support level system to ensure all the issues resolved quickly and effectively to minimize downtime for you and your customer satisfaction.

Biznet GlobalPOPs located in Hong Kong - China, Kuala Lumpur -Malaysia, London - UK, Manila - Philippines, Palo Alto - USA, Seoul -South Korea, Singapore, Sydney - Australia and Tokyo - Japan. Biznet is actively expanding our GlobalPOP coverage.

London



#### **Global POPs Location**

#### **From Jakarta**



#### Why Do You Choose Biznet As Your Provider?





For product information or any other inquiries, please contact our Account Manager via call biznet 500988, email sales@biznetnetworks.com or visit us on the web at www.biznetnetworks.com





One of the leading telecommunication provider in Indonesia



Using Fiber Optic, that provides the most reliable network connection



24 hours professional customer care



Endless cool monthly prizes



World Class Speed

**ENOUGH SAID?** 

#### **STORE LOCATION**

#### max3 store kelapa gading

Mall Kelapa Gading 1 Lt. 2 # 368 A & B Jl. Boulevar Kelapa Gading Blok M Jakarta 14240 - Indonesia Phone: +62-21-57998863 Store Hours: Mon - Sun: 10:00 - 22:00

#### max3 store pluit

Perwata Tower Ground Floor Jl. Pluit Selatan Raya - CBD Pluit, Jakarta