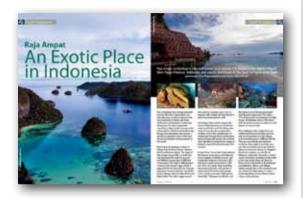

## **Raja Ampat** An Exotic Place in Indonesia

Raja Ampat archipelago is very well known to its beauty. It is located in the western Papua,

The archipelago has a strong potential tourism attraction, especially in sea dive. Moreover, it starts to become the top destination to divers who have enthusiasm and interest in Indonesia's diving spot. For some people like researchers, Raja Ampat is known as the richest place to find marine biodiversity. Papua and, particularly, Raja Ampat is quickly recognized as one of the most diverse and pristine reef ecosystems in the world.

Raja Ampat Archipelago consists of Waigeo Island, Misool Island, Salawati Island and Batanta Island. The origin of Raja Ampat name itself, is a myth that was developed through many years and different stories exist in different communities. The myth is telling about a woman who found 7 eggs, which 4 eggs hatched into four princes. They got separated and each became a powerful king in Waigeo, Salawati, Misool East and Misool West. The other 3 eggs turned

inspire | vol IX / 4

into a ghost, a woman, and a rock. A strange myth indeed, yet, Raja Ampat is still a very exotic place to visit.

According to the various sources, the water in Raja Ampat is one of the best water around the world for diving sites. In fact, it may also be recognized as number one for the completeness of underwater flora and fauna at this time. Approximately 450 species of coral had been identified during the two weeks of research around the area because of its location.

A team from Conservation International, The Nature Conservancy and National Oceanographic Institutions (Lon), and Indonesian Institute of Sciences (LIPI) had done a quick assessment in 2001 and 2002. As a result, they noted that there were more than 540 species of hard corals (75% of the total species in the world), more than 1,000 species of reef fish, 700 types of mollusks, and

Travel Temptations

West Papua Province, Indonesia, and exactly positioned at the head of Papua birds head peninsula (the Papua peninsula looks like a bird).

the highest record for gonodactyloid stomatopod crustaceans. This makes 75% of the world's coral species is in Raja Ampat Archipelago. None of the place with the same area has a number of coral species as much as this.