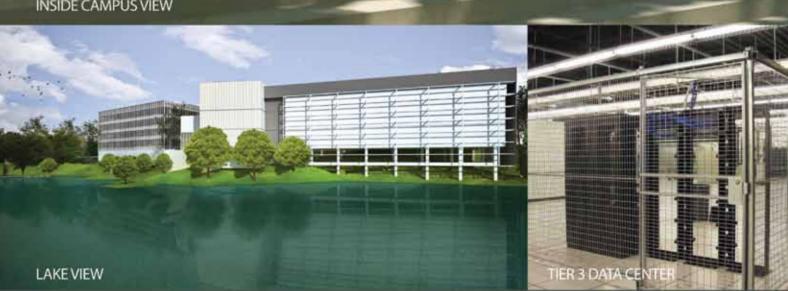

For further information, please visit www.jfx.co.id

INSIDE CAMPUS VIEW

Biznet Technovillage is an integrated high tech & modern village located in Cibubur area, West Java - Indonesia, with 9,000 m2 of Grade A Office Space and 6,000 m2 of Tier 3 Data Center, targeted for research, telecom, media and outsourcing companies for their operation office, research center, media production, outsourcing center and backup facility. It's located around 35 KM South of Jakarta, with direct access from Jagorawi Highway. It's also supported by Biznet Metro Fiber Optic Network for Data Communication and Internet services.