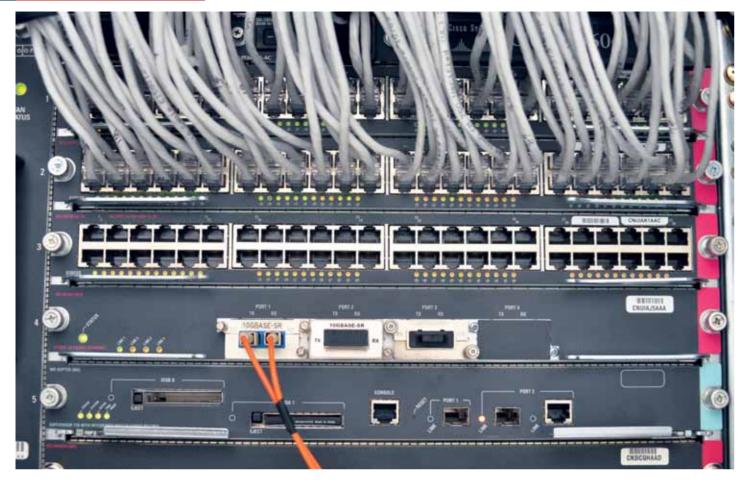

### **Network Operation Center**

Network Operation Center (NOC) is a division that manages and controls computers and network equipments for a company or organization. They also monitor the alarm if there is certain condition that may require special attention to avoid degradation or down time on the network.

Typically large sized organization or company is recommended to operate its own NOC to ensure high uptime level of the Information Technology's infrastructure. As a leading telecommunication and multimedia operator, Biznet Networks operates a Global Network Operation Center from MidPlaza 1, 9th Floor at Jalan Jendral Sudirman 10-11, Jakarta 10220 -Indonesia, that manage our NationalPOPs and GlobalPOPs. POP or Point of Presence is an artificial demarcation point or interface point between communications entities (http:// en.wikipedia.org/wiki/Point\_of\_presence).

Biznet Networks' Network Operation Center is responsible for:

• To manage network equipments, network links, backbone infrastructures and 3rd party network provider to achieve Service Level Agreement (SLA) of 99,8%.