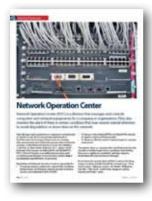

### **Network Operation Center**

Network Operation Center (NOC) is a division that manages and controls computers and network equipments for a company or organization. They also monitor the alarm if there is certain condition that may require special attention to avoid degradation or down time on the network.

Typically large sized organization or company is recommended to operate its own NOC to ensure high uptime level of the Information Technology's infrastructure. As a leading telecommunication and multimedia operator, Biznet Networks operates a Global Network Operation Center from MidPlaza 1, 9th Floor at Jalan Jendral Sudirman 10-11, Jakarta 10220 -Indonesia, that manage our NationalPOPs and GlobalPOPs. POP or Point of Presence is an artificial demarcation point or interface point between communications entities (http:// en.wikipedia.org/wiki/Point\_of\_presence).

Biznet Networks' Network Operation Center is responsible for:

• To manage network equipments, network links, backbone infrastructures and 3rd party network provider to achieve Service Level Agreement (SLA) of 99,8%.

- To design a robust NationalPOPs and GlobalPOPs network to support current and future growth
- · To design an effective network solution based on customer requirement

"Sometimes, there is a customer who used third party last mile provider so it takes longer time to coordinate. Nevertheless, there are no significant constraints", said Agus Ariyanto, Biznet Networks' Internet Network Manager.

Biznet Networks operates NationalPOPs in Jakarta, Bandung, Serang, Surabaya and Bali GlobalPOPs in Hong Kong - China, Kuala Lumpur - Malaysia, London - UK, Manila - Philippines, Palo Alto - USA, Seoul - South Korea, Singapore, Sydney -Australia and Tokyo - Japan.