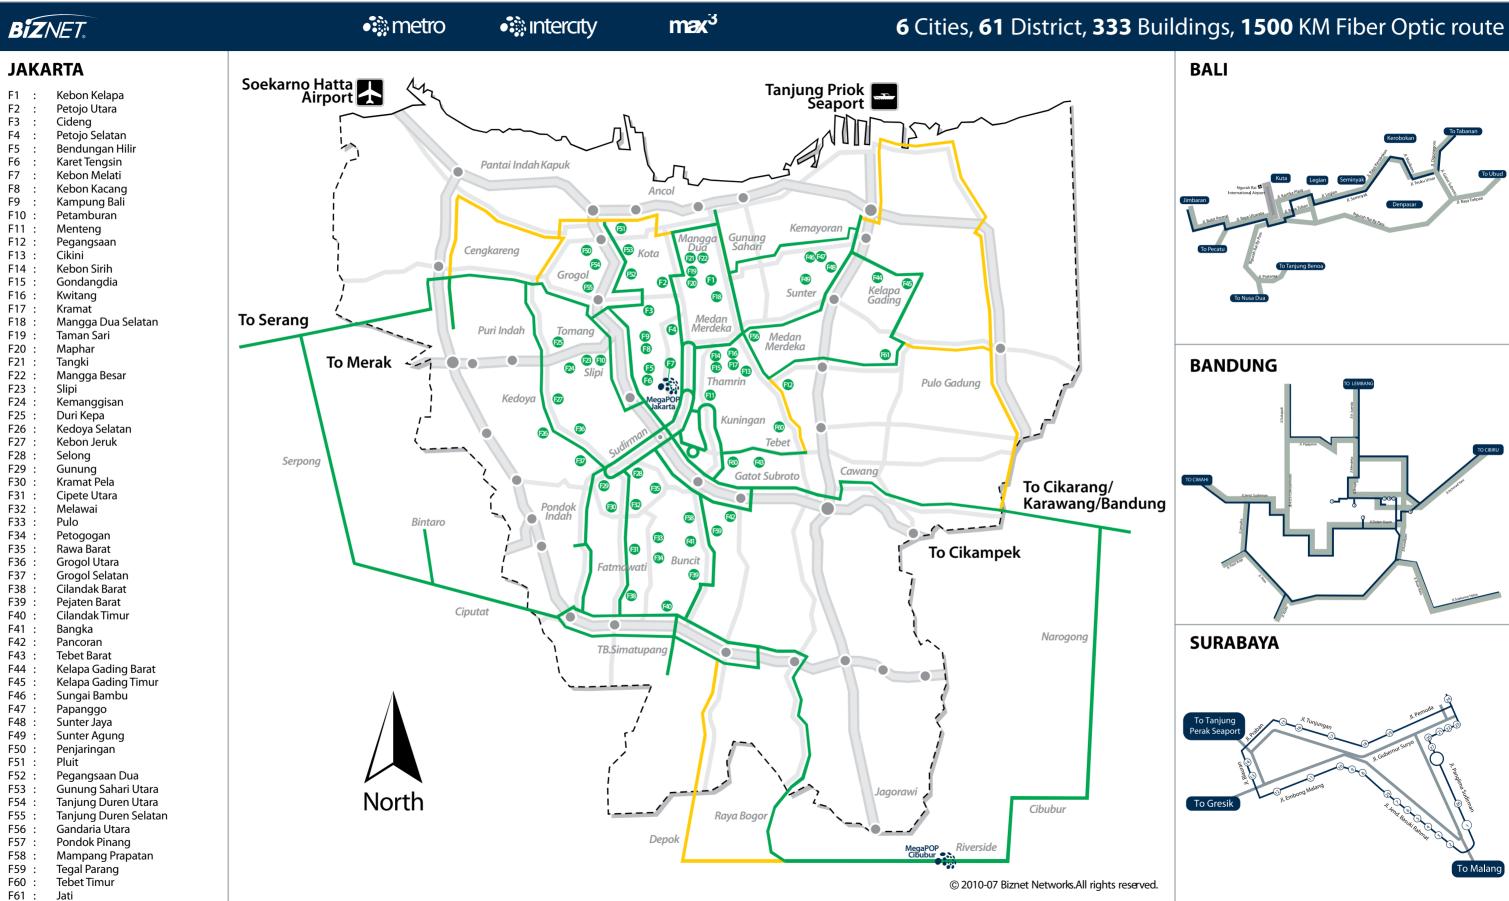

In October 2010, Biznet Technovillage Project in Cibubur, West Java will start its contruction and hopefully it will be finished within 9 to 12 months period. Once the project finished, Biznet will operate one of the biggest Data Center in Indonesia. We will also expand our Fiber Optic Network to increase our coverage area from 1,500 KM to 2,000 KM by end of Dec 2010. We believed that better Broadband Internet infrastructure will benefit Indonesia's economy today and in the future.

#### 2005

The first development of Fiber Optic Network in Sudirman area with ring configuration using Metro Ethernet technology. Total distance 10 KM.

# Biznet expanded coverage to cover more CBD area such as Thamrin, Gatot Subroto and Simatupang area. Total distance 50 KM.

Biznet set up new direct link to Japan and peer with Japan Internet Exchange (JPIX).

#### 2007

Biznet expanded Greater Jakarta. Total distance 250 KM.

Biznet launched Metro FTTH Network, the first Fiber To The Home network in South East Asia.

2008

distance 1000 KM.

#### Biznet deployed Biznet InterCity Network between Serang and Bandung to provide connectivity along those areas. Total

#### 2009

Biznet expanded Metro Fiber To The Home Network (Metro FTTH) to Bali Island with total around 30 KM of route installed. Total distance 1200 KM.

| DIZITEL FOWEIEG DU           | allall 19 |                                                           |                                                           |
|------------------------------|-----------|-----------------------------------------------------------|-----------------------------------------------------------|
| Sudirman Area, Jakarta       |           | Apartment                                                 |                                                           |
|                              |           | Name                                                      | Address                                                   |
|                              | 1         | Apartemen Batavia                                         | Jl. KH Mas Mansyur Kav 126                                |
|                              | 2         | Apartemen Pavillion                                       | Jl. KH Mas Mansyur Kav 24                                 |
|                              | 3         | City Lofts Sudirman                                       | Jl. KH Mas Mansyur No 121                                 |
|                              | 4         | Istana Sahid Apartment                                    | Jl. Jend. Sudirman No 86                                  |
|                              | 5         | Plaza Residences                                          | Jl. Jend. Sudirman Kav 10-11<br>Jl. Asia Afrika Lot. 19   |
|                              | 7         | Senayan City Apartment                                    | JI. Asia Afrika Lot. 19<br>Jl. Jend. Sudirman Kav 59      |
|                              | /         | Sudirman Mansion Apt  Hotel                               | Ji. Jelia. Saalittiati Kav 39                             |
|                              |           | Name                                                      | Address                                                   |
|                              | 8         | Inter-Continental MidPlaza                                | Jl. Jend. Sudirman Kay 10-11                              |
|                              |           | Mall                                                      |                                                           |
|                              |           | Name                                                      | Address                                                   |
|                              | 9         | City Walk Sudirman                                        | Jl. KH Mas Mansyur No 121                                 |
|                              | 10        | Plaza Senayan                                             | Jl. Asia Afrika No 8                                      |
|                              | 11        | Senayan City Mall                                         | Jl. Asia Afrika Lot. 19                                   |
|                              |           | Office<br>Name                                            | Adduses                                                   |
|                              | 12        | Name  Bank Resona Perdania                                | Address  Jl. Jend. Sudirman Kay 40-41                     |
|                              | 12<br>13  | Chase Plaza                                               | Ji. Jend. Sudirman Kav 40-41<br>Jl. Jend. Sudirman Kav 21 |
|                              | 14        | Gedung Arthaloka                                          | Jl. Jend. Sudirman Kav 2                                  |
|                              | 15        | Gedung ASEAN                                              | Jl. Sisingamangaraja 70A                                  |
|                              | 16        | Gedung BRI 1                                              | Jl. Jend. Sudirman 46-48                                  |
|                              | 17        | Gedung FIF                                                | Jl. Jend Sudirman Kav. 33A                                |
|                              | 18        | Gedung Panin Bank                                         | Jl. Jend. Sudirman Kav 1 - Senayan                        |
|                              | 19        | Gedung S Widjojo                                          | Jl. Jend. Sudirman Kav 71                                 |
|                              | 20        | Graha Niaga                                               | Jl. Jend. Sudirman Kav. 58                                |
|                              | 21        | Intiland Tower                                            | Jl. Jend. Sudirman Kav 32                                 |
|                              | 22<br>23  | Mayapada Tower                                            | Jl. Jend. Sudirman Kav 28                                 |
|                              | 23        | Menara Batavia<br>Menara Sudirman                         | Jl. KH Mas Mansyur Kav 126<br>Jl. Jend. Sudirman Kav 60   |
|                              | 25        | MidPlaza 1 & 2                                            | Jl. Jend. Sudirman Kay 10-11                              |
|                              | 26        | Permata Bank Tower                                        | Jl. Jend. Sudirman Kay 27                                 |
|                              | 27        | Plaza Asia                                                | Jl. Jend. Sudirman Kay 59                                 |
|                              | 28        | Plaza Bapindo                                             | Jl. Jend. Sudirman Kav 54-55                              |
|                              | 29        | Plaza DM                                                  | Jl. Jend. Sudirman Kav 25                                 |
|                              | 30        | Plaza Lippo                                               | Jl. Jend. Sudirman Kav 25                                 |
|                              | 31        | Plaza Sentral                                             | Jl. Jend. Sudirman Kav 47                                 |
|                              | 32        | Prince Center                                             | Jl. Jend. Sudirman Kav 3-4                                |
|                              | 33        | Prudential Tower                                          | Jl. Jend. Sudirman Kav 79                                 |
|                              | 34<br>35  | Sahid Boutique Office<br>Sampoerna Strategic Square A & B | Jl. Jend. Sudirman No 86<br>Jl. Jend. Sudirman Kav 45-46  |
|                              | 36        | Senayan City Boutique Office                              | Jl. Asia Afrika Lot. 19                                   |
|                              | 37        | Sentra Senayan I & II                                     | Jl. Asia Afrika No 8                                      |
|                              | 38        | Sona Topas Tower                                          | Jl. Jend. Sudirman Kav 26                                 |
|                              | 39        | STC Senayan                                               | Jl. Asia Afrika Pintu IX Gelora Bung Karno                |
|                              | 40        | Summitmas 1 & 2                                           | Jl. Jend. Sudirman Kav 61-62                              |
|                              | 41        | The Energy                                                | Jl. Jend. Sudirman Kav 58                                 |
|                              | 42        | Wisma 46                                                  | Jl. Jend. Sudirman Kav 1                                  |
|                              | 43        | Wisma ANZ                                                 | Jl. Jend. Sudirman Kav 33A                                |
|                              | 44<br>45  | Wisma BCA Wisma Bisnis Indonesia                          | Jl. Jend. Sudirman                                        |
|                              | 45        | Wisma BNI'46                                              | Jl. KH Mas Mansyur No 12A<br>Jl. Jend. Sudirman Kav 1     |
|                              | 47        | Wisma Bumiputera                                          | Jl. Jend. Sudiman Kav 75                                  |
|                              | 48        | Wisma GKBI (Partner)                                      | Jl. Jend. Sudirman Kav. 28                                |
|                              | 49        | Wisma Kyoei Prince                                        | Jl. Jend. Sudirman Kav 3-4                                |
|                              | 50        | Wisma Metropolitan 1 & 2                                  | Jl. Jend. Sudirman Kav 29-31                              |
|                              | 51        | Wisma Nugra Santana                                       | Jl. Jend. Sudirman Kav 7-8                                |
|                              | 52        | Wisma Sudirman                                            | Jl. Jend. Sudirman Kav 34                                 |
|                              | 53        | Wisma Tamara                                              | Jl. Jend. Sudirman Kav 24                                 |
|                              | 54        | World Trade Center                                        | Jl. Jend. Sudirman Kav 29-31                              |
| Thamrin Area, Jakarta        |           | Hotel                                                     |                                                           |
| i ilalili ili Alea, Jakai la |           | Name                                                      | Address                                                   |
|                              | 55        | Hotel Sari Pan Pasific                                    | Jl. MH.Thamrin No 6                                       |
|                              | 33        | Mall                                                      | 30 m m m m m m m m m m m m m m m m m m m                  |
|                              |           | Name                                                      | Address                                                   |
|                              |           |                                                           |                                                           |