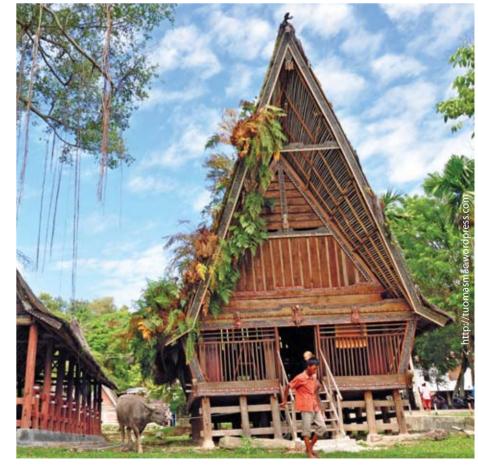

inspire | vol VIII / 4 Oct 2010 | 9

You may familiar with the legend from Sumatera about one poor fisherman with a gold fish which described how the Toba Lake and Samosir Island was created thousands years ago. It becomes the legend of Batak tribe and has been told from generation to generation. But aside from the story, in fact, the amazing Toba Lake which also known as Danau Toba, was created from a super volcanic eruption 75,000 years ago. This may frighten some people but never stops both domestic and foreign tourists to visit the magnificent place until these days.

Lake Toba is the largest and the most spectacular lake in Southeast Asia surrounded by the crater edge of volcano and in the middle of the lake, volcanic activity created Samosir Island. Lake Toba is a perfect destination where you can enjoy a beautiful scenery, relaxed atmosphere, and unique local Batak culture. It is also a perfect place for those who love hiking, sailing and swimming

hours. The usual stop for road transport is the town of Pematang Siantar halfway to Lake Toba for a break. Soon you get there; you can directly find a ferry/boat to get to Samosir Island. You may also travel by public bus but it took longer time, about 6 hours. During your stay, you can spend your night in two stars hotel which can be found in mainland of Prapat or you can rent Batak traditional house, made from wood with unique shape that will certainly complement your vacation experience.