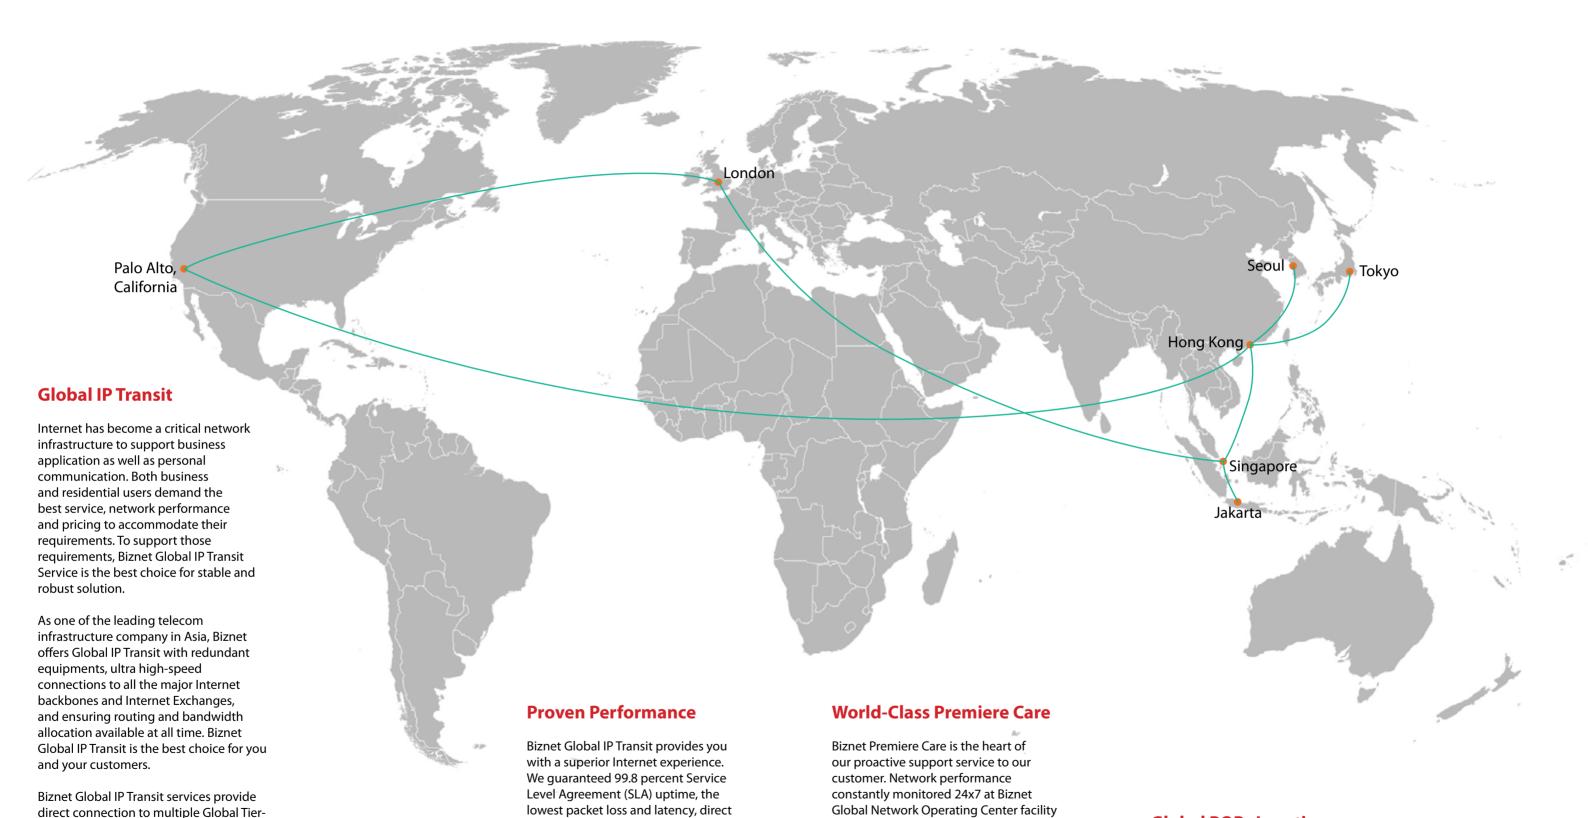

## **Biznet Network Service Assurance**

What do you expect from an Internet Service Provider? Most of you will probably require a high speed Internet connection and stable connection as the most important thing that you can get from an Internet Service Provider.

Here in Biznet, we have a department called Network Service Assurance who consists of collective of people with their main focus is maintaining the uptime of the service provided to customers, by continuously monitoring connectivity and analyzing traffic performance to meet the company's standard level of service. With the central management monitoring application, which can be access anywhere within the network, allows ease of monitoring and quick response for taking action when customer needed.

The working scope for Network Service Assurance involves monitoring the availability of services, identify single point of failure and provide recommendation in removing them to ensure the level of service is met by all departments, and identify new technology in order to stream line tasks on hand. To handle any networking issues come from customer, the Network Service Assurance provide alert in case there is a

network issues by cooperating with the NOC or Transmission Network Department, where their corresponding engineer will address the tasks at hand.

Network Service Assurance takes the role to maintain and increasing the quality of Biznet performance in customer eyes. Aside from identifying single point of failure and providing recommendation in alleviating such obstacle, they also provide resources, in conjunction with other departments, and in seeing the recommendation into realization.