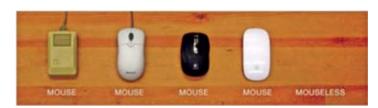

#### **Poof! After Wireless, the Computer Mouse Turn Invisible!**

What do you think about using a computer mouseless? Mouseless is a research project by Pranav Mistry of the MIT Fluid Interfaces Group. He calls it an "invisible computer mouse" that creates the feeling of using a mouse without actually having a physical device. This is achieved via an infrared beam and sensor, which will help detect the hand's position. So all that's left for the user to do is move a cupped hand as if it were holding a mouse and the system will detect its movement and clicks.