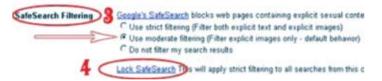

# **Block Porn Sites on Google Search**

Lately, sexual content and rampant crime involving children as subjects has became the main issue. Many parents are not aware of any filtering feature in parental control for protecting children online. One of them that may help is Google SafeSearch. Google SafeSearch is offering alternatives to the parents in the filter material that can be accessed the children, especially the content and pornography sites, while surfing in cyberspace.

You want to create and maintain the Internet a safe and healthy? Follow the steps below:

To enable SafeSearch:

- 1. Go to Google.com
- 2. Click Settings, then select Search Settings

3. See the SafeSearch Filtering options

4. Parents can set the "Strict Filtering" so that all the search results are filtered for the second overall results are displayed either explicit images or text. It is advisable to lock the settings by clicking the "Lock SafeSearch"

#### Lock SafeSearch

Locking SafeSearch sets SafeSearch to use strict filtering and restricts t preference. Strict filtering filters both explicit text and explicit images from ... 13% Locking SafeSearch acros