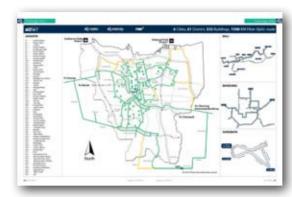

#### 2005

The first development of Fiber Optic Network in Sudirman area with ring configuration using Metro Ethernet technology. Total distance 10 KM.

# Biznet expanded coverage to cover more CBD area such as Thamrin, Gatot Subroto and Simatupang area. Total distance 50 KM.

Biznet set up new direct link to Japan and peer with Japan Internet Exchange (JPIX).

#### 2007

Biznet expanded Greater Jakarta. Total distance 250 KM.

Biznet launched Metro FTTH Network, the first Fiber To The Home network in South East Asia.

2008

distance 1000 KM.

#### Biznet deployed Biznet InterCity Network between Serang and Bandung to provide connectivity along those areas. Total

#### 2009

Biznet expanded Metro Fiber To The Home Network (Metro FTTH) to Bali Island with total around 30 KM of route installed. Total distance 1200 KM.

| DIZITEL FOWEIEG DU           | allall 19 |                                                           |                                                           |
|------------------------------|-----------|-----------------------------------------------------------|-----------------------------------------------------------|
| Sudirman Area, Jakarta       |           | Apartment                                                 |                                                           |
|                              |           | Name                                                      | Address                                                   |
|                              | 1         | Apartemen Batavia                                         | Jl. KH Mas Mansyur Kav 126                                |
|                              | 2         | Apartemen Pavillion                                       | Jl. KH Mas Mansyur Kav 24                                 |
|                              | 3         | City Lofts Sudirman                                       | Jl. KH Mas Mansyur No 121                                 |
|                              | 4         | Istana Sahid Apartment                                    | Jl. Jend. Sudirman No 86                                  |
|                              | 5         | Plaza Residences                                          | Jl. Jend. Sudirman Kav 10-11<br>Jl. Asia Afrika Lot. 19   |
|                              | 7         | Senayan City Apartment                                    | JI. Asia Afrika Lot. 19<br>Jl. Jend. Sudirman Kav 59      |
|                              | /         | Sudirman Mansion Apt  Hotel                               | Ji. Jelia. Saalittiati Kav 39                             |
|                              |           | Name                                                      | Address                                                   |
|                              | 8         | Inter-Continental MidPlaza                                | Jl. Jend. Sudirman Kay 10-11                              |
|                              |           | Mall                                                      |                                                           |
|                              |           | Name                                                      | Address                                                   |
|                              | 9         | City Walk Sudirman                                        | Jl. KH Mas Mansyur No 121                                 |
|                              | 10        | Plaza Senayan                                             | Jl. Asia Afrika No 8                                      |
|                              | 11        | Senayan City Mall                                         | Jl. Asia Afrika Lot. 19                                   |
|                              |           | Office<br>Name                                            | Adduses                                                   |
|                              | 12        | Name  Bank Resona Perdania                                | Address  Jl. Jend. Sudirman Kay 40-41                     |
|                              | 12<br>13  | Chase Plaza                                               | Ji. Jend. Sudirman Kav 40-41<br>Jl. Jend. Sudirman Kav 21 |
|                              | 14        | Gedung Arthaloka                                          | Jl. Jend. Sudirman Kav 2                                  |
|                              | 15        | Gedung ASEAN                                              | Jl. Sisingamangaraja 70A                                  |
|                              | 16        | Gedung BRI 1                                              | Jl. Jend. Sudirman 46-48                                  |
|                              | 17        | Gedung FIF                                                | Jl. Jend Sudirman Kav. 33A                                |
|                              | 18        | Gedung Panin Bank                                         | Jl. Jend. Sudirman Kav 1 - Senayan                        |
|                              | 19        | Gedung S Widjojo                                          | Jl. Jend. Sudirman Kav 71                                 |
|                              | 20        | Graha Niaga                                               | Jl. Jend. Sudirman Kav. 58                                |
|                              | 21        | Intiland Tower                                            | Jl. Jend. Sudirman Kav 32                                 |
|                              | 22<br>23  | Mayapada Tower                                            | Jl. Jend. Sudirman Kav 28                                 |
|                              | 23        | Menara Batavia<br>Menara Sudirman                         | Jl. KH Mas Mansyur Kav 126<br>Jl. Jend. Sudirman Kav 60   |
|                              | 25        | MidPlaza 1 & 2                                            | Jl. Jend. Sudirman Kay 10-11                              |
|                              | 26        | Permata Bank Tower                                        | Jl. Jend. Sudirman Kay 27                                 |
|                              | 27        | Plaza Asia                                                | Jl. Jend. Sudirman Kay 59                                 |
|                              | 28        | Plaza Bapindo                                             | Jl. Jend. Sudirman Kav 54-55                              |
|                              | 29        | Plaza DM                                                  | Jl. Jend. Sudirman Kav 25                                 |
|                              | 30        | Plaza Lippo                                               | Jl. Jend. Sudirman Kav 25                                 |
|                              | 31        | Plaza Sentral                                             | Jl. Jend. Sudirman Kav 47                                 |
|                              | 32        | Prince Center                                             | Jl. Jend. Sudirman Kav 3-4                                |
|                              | 33        | Prudential Tower                                          | Jl. Jend. Sudirman Kav 79                                 |
|                              | 34<br>35  | Sahid Boutique Office<br>Sampoerna Strategic Square A & B | Jl. Jend. Sudirman No 86<br>Jl. Jend. Sudirman Kav 45-46  |
|                              | 36        | Senayan City Boutique Office                              | Jl. Asia Afrika Lot. 19                                   |
|                              | 37        | Sentra Senayan I & II                                     | Jl. Asia Afrika No 8                                      |
|                              | 38        | Sona Topas Tower                                          | Jl. Jend. Sudirman Kav 26                                 |
|                              | 39        | STC Senayan                                               | Jl. Asia Afrika Pintu IX Gelora Bung Karno                |
|                              | 40        | Summitmas 1 & 2                                           | Jl. Jend. Sudirman Kav 61-62                              |
|                              | 41        | The Energy                                                | Jl. Jend. Sudirman Kav 58                                 |
|                              | 42        | Wisma 46                                                  | Jl. Jend. Sudirman Kav 1                                  |
|                              | 43        | Wisma ANZ                                                 | Jl. Jend. Sudirman Kav 33A                                |
|                              | 44<br>45  | Wisma BCA Wisma Bisnis Indonesia                          | Jl. Jend. Sudirman                                        |
|                              | 45        | Wisma BNI'46                                              | Jl. KH Mas Mansyur No 12A<br>Jl. Jend. Sudirman Kav 1     |
|                              | 47        | Wisma Bumiputera                                          | Jl. Jend. Sudiman Kav 75                                  |
|                              | 48        | Wisma GKBI (Partner)                                      | Jl. Jend. Sudirman Kav. 28                                |
|                              | 49        | Wisma Kyoei Prince                                        | Jl. Jend. Sudirman Kav 3-4                                |
|                              | 50        | Wisma Metropolitan 1 & 2                                  | Jl. Jend. Sudirman Kav 29-31                              |
|                              | 51        | Wisma Nugra Santana                                       | Jl. Jend. Sudirman Kav 7-8                                |
|                              | 52        | Wisma Sudirman                                            | Jl. Jend. Sudirman Kav 34                                 |
|                              | 53        | Wisma Tamara                                              | Jl. Jend. Sudirman Kav 24                                 |
|                              | 54        | World Trade Center                                        | Jl. Jend. Sudirman Kav 29-31                              |
| Thamrin Area, Jakarta        |           | Hotel                                                     |                                                           |
| i ilalili ili Alea, Jakai la |           | Name                                                      | Address                                                   |
|                              | 55        | Hotel Sari Pan Pasific                                    | Jl. MH.Thamrin No 6                                       |
|                              | 33        | Mall                                                      | 30 m m m m m m m m m m m m m m m m m m m                  |
|                              |           | Name                                                      | Address                                                   |
|                              |           |                                                           |                                                           |