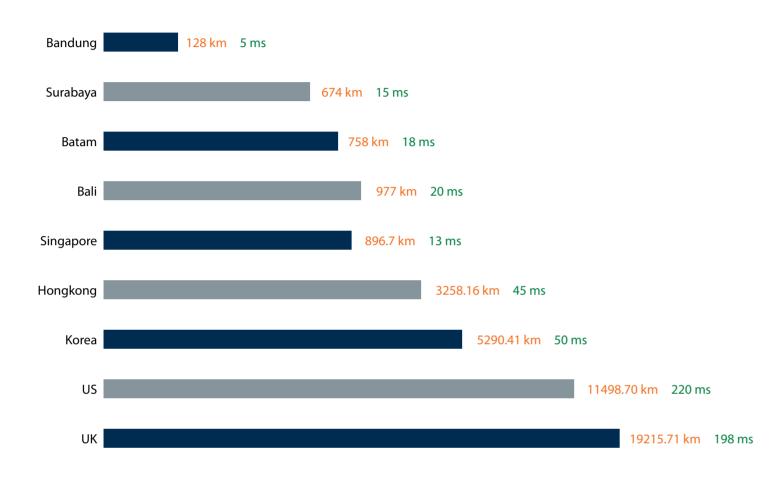

xchanges in the world. Using our service

removing the hassle to negotiate direct

**38** Oct 2010

**Global POPs Location** 

Biznet GlobalPOP located in Jakarta - Indonesia, Singapore, Hong Kong

Oct 2010 | **39** 



peering agreement with major content carriers, ISPs and enterprises have been to minimize downtime for you and your - China, Tokyo - Japan, Seoul - South Korea, Palo Alto - USA and London - customer satisfaction.

UK. Biznet is actively expanding our GlobalPOP coverage.

in Jakarta, Indonesia. With multiple

inspire | vol VIII / 4

support level system to ensure all the

issues resolved quickly and effectively

connection to major Internet Exchanges

inspire | vol VIII / 4

in the world using multiple submarine

cables as redundancy. Many telecom





### **From Jakarta**



Website you usually visit:

www.kompas.co.id = 0 ms www.kaskus.us = 0 ms www.detik.com = 1 ms



- 'Ping' inspired from active submarine sonar which usually makes ping noise as it meet an object.
- 'Ping' has the analogy when sending a package of data; it will receive a package of data too as a reply.

## Why Do You Choose Biznet As Your Provider?







Using Fiber Optic, that provides the most reliable network connection



24 hours professional customer care



Endless cool monthly prizes



World Class Speed

#### **ENOUGH SAID?**

For product information or any other inquiries, please contact our Account Manager via **call biznet 500988**, email **sales@biznetnetworks.com** or visit us on the web at **www.biznetnetworks.com** 



#### **STORE LOCATION**

#### max3 store sudirman

Ad