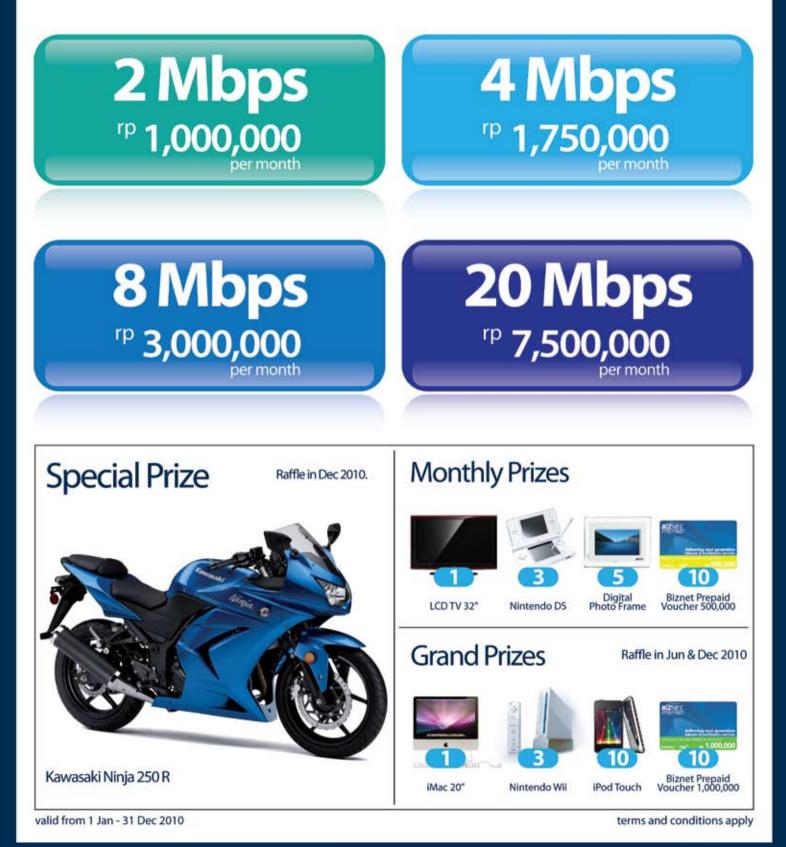

Starting from 1 July 2010, Biznet provides you a fantastic value of Broadband Internet service. Biznet recently doubled of the current bandwidth speed for its metroNET services with the same low price. With 2 years contract, you can save more than half of your company's cost and experience high speed Broadband Internet access most of the time.

## **Check our Latest metroNET Plans!**

| New Speed        | Previous Speed   | New Monthly<br>Fee (Rp) | Setup Fee<br>(Rp) |
|------------------|------------------|-------------------------|-------------------|
| MetroNET 2 Mbps  | MetroNET 1 Mbps  | 1,000,000               | 1,000,000         |
| MetroNET 4 Mbps  | MetroNET 2 Mbps  | 1,750,000               | 1,000,000         |
| MetroNET 8 Mbps  | MetroNET 4 Mbps  | 3,000,000               | 1,000,000         |
| MetroNET 20 Mbps | MetroNET 10 Mbps | 7,500,000               | 1,000,000         |

\*All the above pricing does not include tax \*with 2 years contract term

metroNET sure will give you the most reliable high speed internet connection you can get. The faster the connection speed then the better experience you can get. It will improve upload and download experiences and make surfing faster and more rewarding. Using fiber optic network, it is impossible to meet high-bandwidth requirements of your