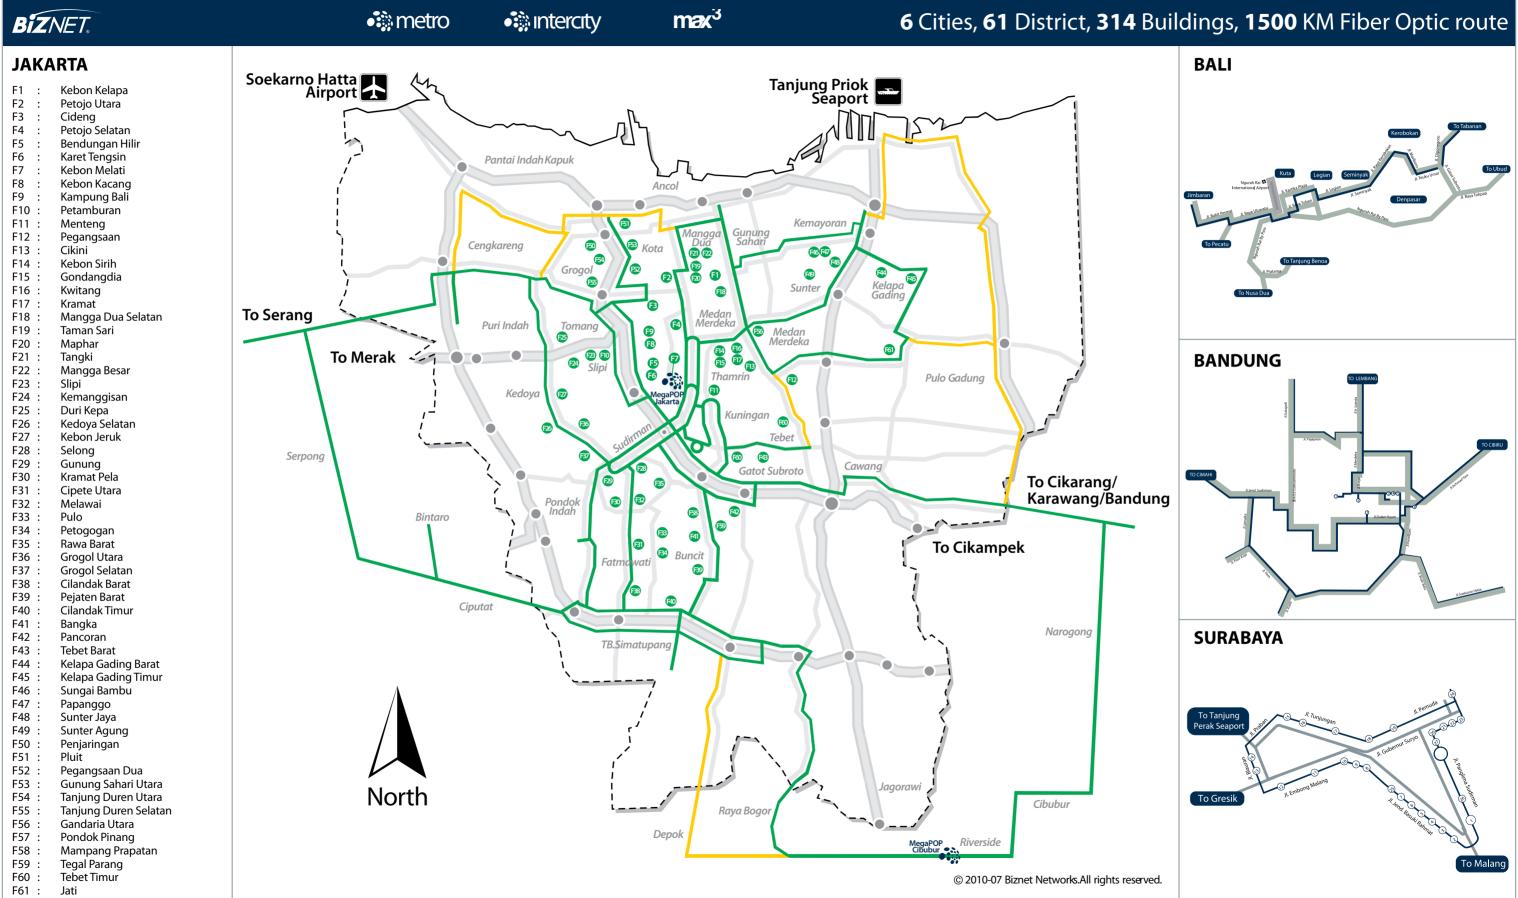

Since year 2005, Biznet has been building the fastest and the most reliable Data Communication and Internet Backbone Network using Fiber Optic technology. Today, with more than 1,200 KM of Fiber Optic Route, Biznet Metro Network is available in 7 cities, 42 district, 300 buildings and Biznet InterCity Network is available from Serang - Jakarta - Karawang - Bandung.

With the emerging demand of a very reliable network infrastructure, Biznet Networks realized a lot of companies are depend on a good infrastructure to manage their business. After several research and development, Biznet Networks Engineering Labs Team considered Fiber Optic as the best network and soon started to deploy the Fiber Optic network around Jakarta.

## 2005

The first development of Fiber Optic Network in Sudirman area with ring configuration using Metro Ethernet technology.Total distance 10 KM.

## 2006

Biznet expanded coverage to cover more CBD area such as Thamrin, Gatot Subroto and Simatupang area. Total distance 50 KM.

Biznet set up new direct link to Japan and peer with Japan Internet Exchange (JPIX).

## 2007

Biznet expanded Greater Jakarta. Total distance 250 KM.

Biznet launched Metro FTTH Network, the first Fiber To The Home network in South East Asia.

## 2008

Biznet deployed Biznet InterCity Network between Serang and Bandung to provide connectivity along those areas. Total distance 1000 KM.

History

## 2009

Biznet expanded Metro Fiber To The Home Network (Metro FTTH) to Bali Island with total around 30 KM of route installed. Total distance 1200 KM.

## Coverage Area

## Bizr

| net Powered | Building |  |
|-------------|----------|--|
|-------------|----------|--|

| Sudirman Area, Jakarta |    | Apartment                                |                                                            |
|------------------------|----|------------------------------------------|------------------------------------------------------------|
|                        |    | Name                                     | Address                                                    |
|                        | 1  | Apartemen Batavia                        | JI. KH Mas Mansyur Kav 126                                 |
|                        | 2  | Apartemen Pavillion                      | JI. KH Mas Mansyur Kav 24                                  |
|                        | 3  | City Lofts Sudirman                      | JI. KH Mas Mansyur No 121                                  |
|                        | 4  | Istana Sahid Apartment                   | JI. Jend. Sudirman No 86                                   |
|                        | 5  | Plaza Residences                         | Jl. Jend. Sudirman Kav 10-11                               |
|                        | 6  | Senayan City Apartment                   | Jl. Asia Afrika Lot. 19                                    |
|                        | 7  | Sudirman Mansion Apt                     | Jl. Jend. Sudirman Kav 59                                  |
|                        |    | Hotel                                    | Adduses                                                    |
|                        | 8  | Name<br>Inter-Continental MidPlaza       | Address<br>Jl. Jend. Sudirman Kay 10-11                    |
|                        | ð  | Mall                                     | JI. Jend. Sudirman Kav 10-11                               |
|                        |    | Name                                     | Address                                                    |
|                        | 9  | City Walk Sudirman                       | JI. KH Mas Mansyur No 121                                  |
|                        | 10 | Plaza Senayan                            | JI. Asia Afrika No 8                                       |
|                        | 11 | Senayan City Mall                        | JI. Asia Afrika Lot. 19                                    |
|                        | 11 | Office                                   | JI. Asia Allika Lot. 19                                    |
|                        |    | Name                                     | Address                                                    |
|                        | 12 | Bank Resona Perdania                     | Jl. Jend. Sudirman Kay 40-41                               |
|                        | 12 | Chase Plaza                              | Jl. Jend. Sudirman Kay 21                                  |
|                        | 14 | Gedung Arthaloka                         | JI. Jend. Sudirman Kay 2                                   |
|                        | 15 | Gedung ASEAN                             | JI. Sisingamangaraja 70A                                   |
|                        | 16 | Gedung BRI 1                             | JI. Jend. Sudirman 46-48                                   |
|                        | 17 | Gedung Panin Bank                        | Jl. Jend. Sudirman Kav 1 - Senayan                         |
|                        | 18 | Gedung S Widjojo                         | Jl. Jend. Sudirman Kav 71                                  |
|                        | 19 | Graha Niaga                              | Jl. Jend. Sudirman Kay. 58                                 |
|                        | 20 | Intiland Tower                           | Jl. Jend. Sudirman Kav 32                                  |
|                        | 21 | Mayapada Tower                           | Jl. Jend. Sudirman Kav 28                                  |
|                        | 22 | Menara Batavia                           | JI. KH Mas Mansyur Kav 126                                 |
|                        | 23 | Menara Sudirman                          | Jl. Jend. Sudirman Kav 60                                  |
|                        | 24 | MidPlaza 1 & 2                           | Jl. Jend. Sudirman Kav 10-11                               |
|                        | 25 | Permata Bank Tower                       | Jl. Jend. Sudirman Kav 27                                  |
|                        | 26 | Plaza Asia                               | Jl. Jend. Sudirman Kav 59                                  |
|                        | 27 | Plaza Bapindo                            | Jl. Jend. Sudirman Kav 54-55                               |
|                        | 28 | Plaza DM                                 | Jl. Jend. Sudirman Kav 25                                  |
|                        | 29 | Plaza Lippo                              | Jl. Jend. Sudirman Kav 25                                  |
|                        | 30 | Plaza Sentral                            | Jl. Jend. Sudirman Kav 47                                  |
|                        | 31 | Prince Center                            | Jl. Jend. Sudirman Kav 3-4                                 |
|                        | 32 | Prudential Tower                         | Jl. Jend. Sudirman Kav 79                                  |
|                        | 33 | Sahid Boutique Office                    | Jl. Jend. Sudirman No 86                                   |
|                        | 34 | Sampoerna Strategic Square A & B         | Jl. Jend. Sudirman Kav 45-46                               |
|                        | 35 | Senayan City Boutique Office             | Jl. Asia Afrika Lot. 19                                    |
|                        | 36 | Sentra Senayan I & II                    | JI. Asia Afrika No 8                                       |
|                        | 37 | Sona Topas Tower                         | Jl. Jend. Sudirman Kav 26                                  |
|                        | 38 | STC Senayan                              | JI. Asia Afrika Pintu IX Gelora Bung Karno                 |
|                        | 39 | Summitmas 1 & 2                          | Jl. Jend. Sudirman Kay 61-62                               |
|                        | 40 | The Energy                               | JI. Jend. Sudirman Kay 58                                  |
|                        | 41 | Wisma 46                                 | JI. Jend. Sudirman Kay 224                                 |
|                        | 42 | Wisma ANZ                                | Jl. Jend. Sudirman Kav 33A                                 |
|                        | 43 | Wisma BCA<br>Wisma Bisnis Indonesia      | JI. Jend. Sudirman                                         |
|                        | 44 | Wisma Bisnis Indonesia<br>Wisma BNI'46   | JI. KH Mas Mansyur No 12A<br>JI. Jend. Sudirman Kay 1      |
|                        | 45 |                                          | Ji. Jend. Sudirman Kav T<br>Ji. Jend. Sudirman Kav 75      |
|                        | 46 | Wisma Bumiputera<br>Wisma GKBI (Partner) | Ji. Jend. Sudirman Kav 75<br>Ji. Jend. Sudirman Kav. 28    |
|                        | 47 | Wisma Kyoei Prince                       | JI. Jend. Sudirman Kav. 28<br>JI. Jend. Sudirman Kav 3-4   |
|                        | 40 | Wisma Metropolitan 1 & 2                 | JI. Jend. Sudirman Kay 5-4<br>JI. Jend. Sudirman Kay 29-31 |
|                        | 50 | Wisma Nugra Santana                      | JI. Jend. Sudirman Kav 29-51<br>JI. Jend. Sudirman Kav 7-8 |
|                        | 51 | Wisma Sudirman                           | Jl. Jend. Sudirman Kay 34                                  |
|                        | 52 | Wisma Tamara                             | Jl. Jend. Sudirman Kav 24                                  |
|                        | 53 | World Trade Center                       | Jl. Jend. Sudirman Kav 24                                  |
|                        | 55 |                                          |                                                            |
| 'hamrin Area, Jakarta  |    | Hotel                                    |                                                            |
| numini Ared, Jakar ta  |    | Name                                     | Address                                                    |
|                        | 54 | Hotel Sari Pan Pasific                   | Jl. MH.Thamrin No 6                                        |
|                        | J  | Mall                                     |                                                            |
|                        |    | Name                                     | Address                                                    |
|                        | 55 | Djakarta Theater                         | JI. MH Thamrin No 9                                        |