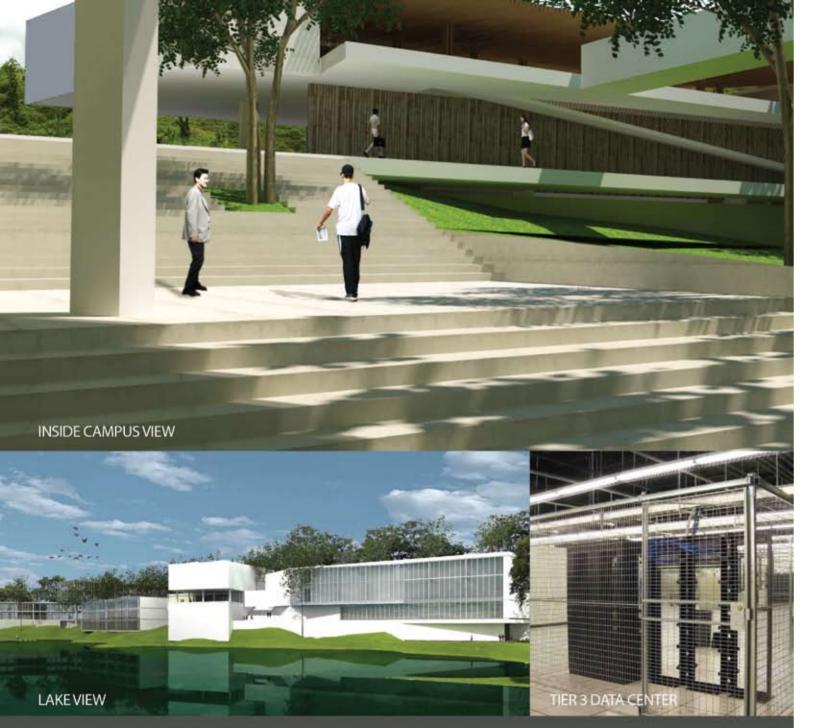

# Green Computing

Biznet Technovillage is an integrated high tech & modern village located in Cibubur area, West Java – Indonesia, with 9,000 m2 of Grade A Office Space and 6,000 m2 of Tier 3 Data Center, targeted for research, telecom, media and outsourcing companies for their operation office, research center, media production, outsourcing center and backup facility. It's located around 35 KM South of Jakarta, with direct access from Jagorawi Highway. It's also supported by Biznet Metro Fiber Optic Network for Data Communication and Internet services.

Last, if you're looking for a green environment for your new office, check our latest project, Biznet Technovillage. Biznet Technovillage is an integrated high tech & modern village located in Cibubur area, West Java - Indonesia, targeted for research, telecom, media and outsourcing companies for their operation office, research center, media production, outsourcing center and backup facility. By using solar panel for energy and raise 30% from total landscape of Natural Park, water garden and open space will absolutely bring a new innovation to support green movement for your company. Plus it equipped with data center and direct connection to Biznet Fiber Optic Backbone to meet your telecommunication need. For more information about Biznet Technovillage or future leasing, please contact our sales via phone +62-21-57998888, email