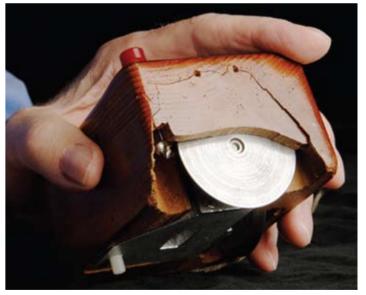

One Google search produces about 0.2g of CO2. But since you hardly get an answer from one search, a typical search session

produces about the same amount of CO2 as does boiling a kettle.

Long before optical mice became popular, there was this wooden contraption. It was built by Douglas Engelbart in 1964, and consisted of two gear-wheels positioned perpendicular to each other -- allowing movement on one axis.