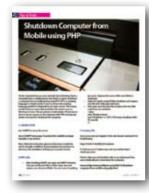

## **Shutdown Computer from Mobile using PHP**

On the Internet there are some tutorials about shutting down a computer from a mobile phone. But, there's a way to shutdown a computer from a mobile phone using PHP. PHP is a scripting language in simple words. It used as server side scripting language, platform independent and open source. That means we don't have to worry about whether the system runs on Windows or Linux. The procedure is really simple. All we have to do is to set up a server on the computer with PHP and execute system command to shutdown the computer.

#### **1. SERVER SETUP**

Use XAMPP to set up the server.

Go to XAMPP home page. Download the available package (installer or zip archive).

Now, follow the instruction given on their site to install the server. Actually installation is just unzipping the archive to a directory. The installation will take just around 2 minute.

#### 2.PHP code

• After installing XAMPP, just open up XAMPP directory. Then you will locate htdocs folder. Open that and create a new directory/folder. You can name it anything you want. Suppose the name of the new folder is shutdown.

- Open the newly created folder shutdown and create a new file with index.php extension.
- Now open up index.php file and place the nice little code if you run windows.

<?php

echo 'Shutting down';

exec("shutdown -s -t 30"); //30 means shutdown after 30 seconds ?>

## 3.Creating URL

Go to no-ip.com and register a free sub-domain and point it to the following

http://YOUR-IP-ADDRESS/shutdown/

To find out your IP address just visit any site like http:// checkmyip.com/.

That's it. Now you visit that link with no-ip subdomain from your mobile phone to shut down the computer.

Source: http://www.techfuzon.com/2009/10/shutdowncomputer-from-mobile-using-php.html