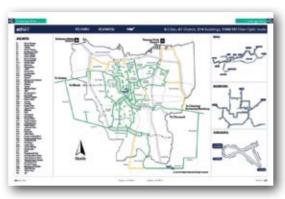

## Coverage Area

## Bizr

| net Powered | Building |  |
|-------------|----------|--|
|-------------|----------|--|

| Sudirman Area, Jakarta |    | Apartment                                |                                                            |
|------------------------|----|------------------------------------------|------------------------------------------------------------|
|                        |    | Name                                     | Address                                                    |
|                        | 1  | Apartemen Batavia                        | JI. KH Mas Mansyur Kav 126                                 |
|                        | 2  | Apartemen Pavillion                      | JI. KH Mas Mansyur Kav 24                                  |
|                        | 3  | City Lofts Sudirman                      | JI. KH Mas Mansyur No 121                                  |
|                        | 4  | Istana Sahid Apartment                   | JI. Jend. Sudirman No 86                                   |
|                        | 5  | Plaza Residences                         | Jl. Jend. Sudirman Kav 10-11                               |
|                        | 6  | Senayan City Apartment                   | Jl. Asia Afrika Lot. 19                                    |
|                        | 7  | Sudirman Mansion Apt                     | Jl. Jend. Sudirman Kav 59                                  |
|                        |    | Hotel                                    | Adduses                                                    |
|                        | 8  | Name<br>Inter-Continental MidPlaza       | Address<br>Jl. Jend. Sudirman Kay 10-11                    |
|                        | ð  | Mall                                     | JI. Jend. Sudirman Kav 10-11                               |
|                        |    | Name                                     | Address                                                    |
|                        | 9  | City Walk Sudirman                       | JI. KH Mas Mansyur No 121                                  |
|                        | 10 | Plaza Senayan                            | JI. Asia Afrika No 8                                       |
|                        | 11 | Senayan City Mall                        | JI. Asia Afrika Lot. 19                                    |
|                        | 11 | Office                                   | JI. Asia Allika Lot. 19                                    |
|                        |    | Name                                     | Address                                                    |
|                        | 12 | Bank Resona Perdania                     | Jl. Jend. Sudirman Kay 40-41                               |
|                        | 12 | Chase Plaza                              | Jl. Jend. Sudirman Kay 21                                  |
|                        | 14 | Gedung Arthaloka                         | JI. Jend. Sudirman Kay 2                                   |
|                        | 15 | Gedung ASEAN                             | JI. Sisingamangaraja 70A                                   |
|                        | 16 | Gedung BRI 1                             | JI. Jend. Sudirman 46-48                                   |
|                        | 17 | Gedung Panin Bank                        | Jl. Jend. Sudirman Kav 1 - Senayan                         |
|                        | 18 | Gedung S Widjojo                         | Jl. Jend. Sudirman Kav 71                                  |
|                        | 19 | Graha Niaga                              | Jl. Jend. Sudirman Kay. 58                                 |
|                        | 20 | Intiland Tower                           | Jl. Jend. Sudirman Kav 32                                  |
|                        | 21 | Mayapada Tower                           | Jl. Jend. Sudirman Kav 28                                  |
|                        | 22 | Menara Batavia                           | JI. KH Mas Mansyur Kav 126                                 |
|                        | 23 | Menara Sudirman                          | Jl. Jend. Sudirman Kav 60                                  |
|                        | 24 | MidPlaza 1 & 2                           | Jl. Jend. Sudirman Kav 10-11                               |
|                        | 25 | Permata Bank Tower                       | Jl. Jend. Sudirman Kav 27                                  |
|                        | 26 | Plaza Asia                               | Jl. Jend. Sudirman Kav 59                                  |
|                        | 27 | Plaza Bapindo                            | Jl. Jend. Sudirman Kav 54-55                               |
|                        | 28 | Plaza DM                                 | Jl. Jend. Sudirman Kav 25                                  |
|                        | 29 | Plaza Lippo                              | Jl. Jend. Sudirman Kav 25                                  |
|                        | 30 | Plaza Sentral                            | Jl. Jend. Sudirman Kav 47                                  |
|                        | 31 | Prince Center                            | Jl. Jend. Sudirman Kav 3-4                                 |
|                        | 32 | Prudential Tower                         | Jl. Jend. Sudirman Kav 79                                  |
|                        | 33 | Sahid Boutique Office                    | Jl. Jend. Sudirman No 86                                   |
|                        | 34 | Sampoerna Strategic Square A & B         | Jl. Jend. Sudirman Kav 45-46                               |
|                        | 35 | Senayan City Boutique Office             | Jl. Asia Afrika Lot. 19                                    |
|                        | 36 | Sentra Senayan I & II                    | JI. Asia Afrika No 8                                       |
|                        | 37 | Sona Topas Tower                         | Jl. Jend. Sudirman Kav 26                                  |
|                        | 38 | STC Senayan                              | JI. Asia Afrika Pintu IX Gelora Bung Karno                 |
|                        | 39 | Summitmas 1 & 2                          | Jl. Jend. Sudirman Kay 61-62                               |
|                        | 40 | The Energy                               | JI. Jend. Sudirman Kay 58                                  |
|                        | 41 | Wisma 46                                 | JI. Jend. Sudirman Kay 224                                 |
|                        | 42 | Wisma ANZ                                | Jl. Jend. Sudirman Kav 33A                                 |
|                        | 43 | Wisma BCA<br>Wisma Bisnis Indonesia      | JI. Jend. Sudirman                                         |
|                        | 44 | Wisma Bisnis Indonesia<br>Wisma BNI'46   | JI. KH Mas Mansyur No 12A<br>JI. Jend. Sudirman Kay 1      |
|                        | 45 |                                          | Ji. Jend. Sudirman Kav T<br>Ji. Jend. Sudirman Kav 75      |
|                        | 46 | Wisma Bumiputera<br>Wisma GKBI (Partner) | Ji. Jend. Sudirman Kav 75<br>Ji. Jend. Sudirman Kav. 28    |
|                        | 47 | Wisma Kyoei Prince                       | JI. Jend. Sudirman Kav. 28<br>JI. Jend. Sudirman Kav 3-4   |
|                        | 40 | Wisma Metropolitan 1 & 2                 | JI. Jend. Sudirman Kay 5-4<br>JI. Jend. Sudirman Kay 29-31 |
|                        | 50 | Wisma Nugra Santana                      | JI. Jend. Sudirman Kav 29-51<br>JI. Jend. Sudirman Kav 7-8 |
|                        | 51 | Wisma Sudirman                           | Jl. Jend. Sudirman Kay 34                                  |
|                        | 52 | Wisma Tamara                             | Jl. Jend. Sudirman Kav 24                                  |
|                        | 53 | World Trade Center                       | Jl. Jend. Sudirman Kav 24                                  |
|                        | 55 |                                          |                                                            |
| 'hamrin Area, Jakarta  |    | Hotel                                    |                                                            |
| numini Ared, Jakar ta  |    | Name                                     | Address                                                    |
|                        | 54 | Hotel Sari Pan Pasific                   | Jl. MH.Thamrin No 6                                        |
|                        | J  | Mall                                     |                                                            |
|                        |    | Name                                     | Address                                                    |
|                        | 55 | Djakarta Theater                         | JI. MH Thamrin No 9                                        |

|                       |            | Office                            |                                                                 |
|-----------------------|------------|-----------------------------------|-----------------------------------------------------------------|
|                       |            | Name                              | Address                                                         |
|                       | 56         | Bangkok Bank Building             | JI. MH Thamrin No. 3                                            |
|                       | 57         | Deutsche Bank Building            | JI. Imam Bonjol No. 80                                          |
|                       | 58         | Exim Melati Building              | JI. MH Thamrin Kav. 8-9                                         |
|                       | 59<br>60   | Gedung BPPT                       | JI. MH Thamrin No 8                                             |
|                       | 61         | Gedung E-Trade                    | JI. Wahid Hasyim No 55<br>JI. MH Thamrin No 12                  |
|                       | 62         | Gedung Jaya<br>Gedung Sarinah     | JI. MH Thamrin No 12                                            |
|                       | 63         | Grand Kebon Sirih                 | JI. Kebon Sirih                                                 |
|                       | 64         | Menara BDN                        | JI. MH Thamrin No. 5                                            |
|                       | 65         | Menara Cakrawala                  | JI. MH Thamrin No. 9                                            |
|                       | 66         | Menara Kebon Sirih                | Jl. Kebon Sirih 17-19                                           |
|                       | 67         | Menara Thamrin                    | JI. MH Thamrin No 3                                             |
|                       | 68         | Oil Center Building               | JI. MH Thamrin No 55                                            |
|                       | 69         | Plaza BBD                         | Jl. Imam Bonjol No. 61                                          |
|                       | 70         | Plaza Bll                         | JI. MH Thamrin No. 51                                           |
|                       | 71         | Plaza Gani Djemat                 | JI. Imam Bonjol No. 76-78                                       |
|                       | 72         | Plaza Permata                     | JI. MH Thamrin Kav 57                                           |
|                       | 73         | UOB Plaza                         | JI. MH Thamrin Kay 8-10                                         |
|                       | 74         | Wisma Antara                      | Jl. Medan Merdeka Selatan No 17                                 |
|                       | 75         | Wisma Kosgoro                     | JI. MH Thamrin No 53                                            |
|                       | 76         | Wisma Nusantara                   | Jl. MH Thamrin No 59                                            |
|                       |            |                                   |                                                                 |
| uningan Area, Jakarta |            | Apartment                         |                                                                 |
| <b>3</b>              |            | Name                              | Address                                                         |
|                       | 77         | Four Seasons Residences           | JI. HR Rasuna Said                                              |
|                       | 78         | Puri Imperium Apartment           | JI. HR Rasuna Said Kav 1                                        |
|                       |            | Hotel                             |                                                                 |
|                       |            | Name                              | Address                                                         |
|                       | 79         | Four Seasons Hotel                | JI. HR Rasuna Said                                              |
|                       | 80         | The Park Lane Jakarta             | Jl. Casablanca Kav 18                                           |
|                       |            | Office                            |                                                                 |
|                       |            | Name                              | Address                                                         |
|                       | 81         | Atrium Mulia (Partner)            | Jl. HR Rasuna Said Kav B10-11                                   |
|                       | 82         | Century Tower                     | Jl. HR Rasuna Said Kav X2 Kav 4                                 |
|                       | 83         | Ebenezer Building                 | Jl. Setiabudi Selatan No.1                                      |
|                       | 84         | Gedung Ariobimo                   | Jl. HR Rasuna Said Blok X-2 Kav. 5                              |
|                       | 85         | Gedung Granadi                    | JI. HR Rasuna Said Kav XI                                       |
|                       | 86         | Gedung Lina                       | JI. HR Rasuna Said Kav B-7                                      |
|                       | 87         | Gedung Tira                       | JI. HR Rasuna Said Kav.B-3                                      |
|                       | 88         | Gedung Wahana Tata                | JI. HR Rasuna Said C-4                                          |
|                       | 89         | Gedung Wirausaha                  | Jl. HR Rasuna Said Kav. C-5                                     |
|                       | 90         | Graha Aktiva (Partner)            | Jl. HR. Rasuna Said Blok X-1 Kav. 03                            |
|                       | 91         | Graha Binakarsa                   | Jl. HR. Rasuna Said Kav. C-18                                   |
|                       | 92         | Graha Ekonomi                     | Jl. Setiabudi Selatan Kav. 7-8                                  |
|                       | 93         | Graha FCB                         | Jl. Setiabudi Selatan No.10                                     |
|                       | 94         | Graha Irama                       | JI. HR Rasuna Said Kav X-1 No. 2                                |
|                       | 95         | Graha MIK                         | Jl. Setiabudi Selatan Kav. 16 - 17                              |
|                       | 96         | Graha Paramitha                   | Jl. Denpasar Raya No. 8 Blok D-2 Kav 8                          |
|                       | 97         | Graha Surya Internusa             | JI. HR Rasuna Said St. Kav X-0                                  |
|                       | 98         | Kuningan Plaza (Partner)          | JI. HR Rasuna Said Kav C/11-14                                  |
|                       | 99         | Mega Kuningan - Kantor Taman A9   | Jl. Mega Kuningan Lot 8-9                                       |
|                       | 100        | Mega Kuningan - Kantor Taman E.33 | Jl. Mega Kuningan Lot 8.6 - 8.7                                 |
|                       | 101        | Mega Kuningan - Menara Anugrah    | Jl. Mega Kuningan Lot 8.6 - 8.7                                 |
|                       | 102        | Mega Kuningan - Menara DEA        | Jl. Mega Kuningan Barat IX Kav E4.3 No 1                        |
|                       | 103        | Mega Kuningan - Menara Prima      | Jl. Lingkar Mega Kuningan Kav E3.2 No 3&4                       |
|                       | 104        | Mega Kuningan - Menara Rajawali   | Jl. Mega Kuningan Lot 5.1                                       |
|                       | 105        | Mega Kuningan - Plaza Mutiara     | Jl. Lingkar Mega Kuningan Kav E1.2 No 1&2                       |
|                       | 106        | Mega Kuningan - The East          | Jl. Lingkar Mega Kuningan Kav E3.2 No 1                         |
|                       | 107        | Mega Plaza                        | JI. HR Rasuna Said Kav C-3                                      |
|                       | 108        | Menara Duta                       | JI. HR Rasuna Said Kav B-9                                      |
|                       | 109        | Menara Gracia                     | JI. HR Rasuna Said Kav C-17                                     |
|                       | 110        | Menara Imperium                   | JI. HR Rasuna Said Kav 1                                        |
|                       | 111        | Menara Kadin                      | JI. HR Rasuna Said Blok X-5 Kav.2-3                             |
|                       | 112        | Menara Karya                      | JI. HR Rasuna Said Blok X-5 Kav 1-2                             |
|                       |            |                                   |                                                                 |
|                       | 113<br>114 | Menara Kuningan<br>Menara Palma   | JI. HR Rasuna Said Kav X-7<br>JI. HR Rasuna Said Blok X-2 Kav.6 |

Biznet Powered Building

## Biznet Powered Building

|                           | 5   |                                       |                                                      |
|---------------------------|-----|---------------------------------------|------------------------------------------------------|
|                           | 115 | Plaza Centris                         | JI. HR Rasuna Said Kav B5                            |
|                           | 116 | Plaza Great River                     | JI. HR Rasuna Said Block X-2 No. 1                   |
|                           | 117 | Puri Matari                           | JI. HR Rasuna Said Kav H1-2                          |
|                           | 118 | Segitiga Emas Business Park           | Jl. Prof. Dr. Satrio Kav 6                           |
|                           | 119 | Setaiabudi Building 2                 | Jl. HR. Rasuna Said Kav. 62, Kuningan, Jakarta 12920 |
|                           | 120 | Setiabudi Building                    | JI. HR Rasuna Said Kav. 62                           |
|                           | 121 | Wisma Bakrie                          | JI. HR Rasuna Said Kav B-1                           |
|                           | 122 | Wisma Budi                            | JI. HR Rasuna Said Kav C6                            |
|                           | 123 | Wisma Tugu                            | Jl. HR. Rasuna Said Kav.C7/9                         |
|                           |     |                                       |                                                      |
| Gatot Subroto/Slipi Area, |     | Apartment                             |                                                      |
| Jakarta                   |     | Name                                  | Address                                              |
|                           | 124 | Apartemen Palm Court                  | Jl. Gatot Subroto Kav. 26-27                         |
|                           |     | Mall                                  |                                                      |
|                           |     | Name                                  | Address                                              |
|                           | 125 | Jakarta Design Center                 | Jl. Gatot Subroto Kav 53                             |
|                           |     | Office                                |                                                      |
|                           |     | Name                                  | Address                                              |
|                           | 126 | Argo Pantes (Partner)                 | Jl. Gatot Subroto Kav 22                             |
|                           | 127 | Balai Kartini                         | Jl. Gatot Subroto No 37                              |
|                           | 128 | Cyber Building                        | Jl. Kuningan Barat No 8                              |
|                           | 129 | Gedung Adhi Graha                     | Jl. Gatot Subroto Kav 56                             |
|                           | 130 | Gedung Citra Graha                    | Jl. Gatot Subroto Kav 35-36                          |
|                           | 131 | Gedung Hero                           | Jl. Gatot Subroto No. 177A Kav 64                    |
|                           | 132 | Gedung Metro Argo Manunggal           | Jl. Gatot Subroto Kav.22                             |
|                           | 133 | Gedung Metro ICDX                     | Jl. Letjen S.Parman Kav. 73                          |
|                           | 134 | Gedung Nucira                         | JI. MT Haryono Kav 27                                |
|                           | 135 | Gedung Samudera Indonesia             | Jl. S. Parman Kav. 35                                |
|                           | 136 | Gedung Tifa                           | Jl. Kuningan Barat No 26                             |
|                           | 137 | Gedung Total                          | Jl. S. Parman Kav. 106 A                             |
|                           | 138 | Gedung Toto                           | Jl. Tomang Raya No. 18                               |
|                           | 139 | Graha BIP                             | Jl. Gatot Subroto Kav 23                             |
|                           | 140 | Graha Pratama                         | JI. MT Haryono Kav 15                                |
|                           | 141 | Graha Unilever (Partner)              | Jl. Gatot Subroto Kav 15                             |
|                           | 142 | Korean Center                         | Jl. Gatot Subroto Kav 58                             |
|                           | 143 | Menara Bidakara                       | Jl. Gatot Subroto Kav 71-73                          |
|                           | 144 | Menara Bidakara 2                     | Jl. Jend Gatot Subroto Kav. 71 - 73, Jakarta 12870   |
|                           | 145 | Menara Jamsostek                      | JI. Gatot Subroto No 38                              |
|                           | 146 | Menara MTH                            | JI. MT Haryono                                       |
|                           | 147 | Menara Supra                          | JI. S. Parman Kav 76                                 |
|                           | 148 | Patra Jasa Tower                      | JI. Gatot Subroto Kav 32-34                          |
|                           | 149 | Plaza Mandiri                         | Jl. Gatot Subroto Kav 36-38                          |
|                           | 150 | Universitas Paramadina                | Jl. Gatot Subroto Kav. 97-99                         |
|                           | 151 | Wisma 76                              | JI. S. Parman Kav 76                                 |
|                           | 152 | Wisma 77                              | JI. S. Parman Kav 77                                 |
|                           | 153 | Wisma Aldiron                         | JI. Gatot Subroto Kav 72                             |
|                           | 154 | Wisma Asia 1 & 2                      | JI. S. Parman Kay 79                                 |
|                           | 155 | Wisma Barito Pacific                  | JI. S. Parman Kav 62-63                              |
|                           | 156 | Wisma Indomobil                       | JI. MT Haryono Kav 8                                 |
|                           | 157 | Wisma Korindo<br>Wisma Millania       | JI. MT Haryono Kav 62                                |
|                           | 158 | Wisma Mulia (Partner)                 | JI. MT Haryono Kav 16                                |
|                           | 159 | Wisma Mulia (Partner)                 | JI. Gatot Subroto Kav 42                             |
|                           | 160 | Wisma PEDE                            | JI. MT Haryono Kav 17                                |
|                           | 161 | Wisma Sejahtera                       | JI. S. Parman Kay 75                                 |
|                           | 162 | Wisma Slipi<br>Wisma Windu            | JI. S. Parman Kay 12                                 |
|                           | 163 | Wisma Windu                           | Jl. Letjen S. Parman Kav. 92                         |
| TB Simatupang Area,       |     | Apartment                             |                                                      |
| Jakarta                   |     | •                                     | Address                                              |
|                           | 164 | Name<br>Apartaman Cilandak            | JI. Cilandak I No.27                                 |
|                           |     | Apartemen Cilandak                    |                                                      |
|                           | 165 | Apartemen Parama<br>Industrial Estate | JI. TB Simatupang                                    |
|                           |     |                                       | Adduces                                              |
|                           | 166 | Name<br>Cilandak Commorcial Estato    | Address                                              |
|                           | 166 | Cilandak Commercial Estate            | JI. Raya Cilandak KKO                                |
|                           |     | Office                                | Address                                              |
|                           | 167 | Name<br>Alita Building                | Address                                              |
|                           | 167 | Alita Building                        | JI. TB. Simatupang Kav.12                            |
|                           | 168 | Arkadia Office Park                   | JI. TB Simatupang Kav 88                             |

|                            |            |                                     | Dizheer owerea ballain                      |
|----------------------------|------------|-------------------------------------|---------------------------------------------|
| [                          | 169        | Beltway Office Park Building A & C  | Jl. TB Simatupang No 41                     |
|                            | 170        | Gedung FIF                          | Jl. TB Simatupang Kav. 15                   |
|                            | 171        | Gedung Lintas Arta                  | Jl. Let. Jend. TB Simatupang                |
|                            | 172        | Gedung Otomall                      | JI. TB Simatupang Kav 1S                    |
|                            | 173        | Gedung Prasetya Mulya               | Jl. RA Kartini                              |
|                            | 174        | Gedung Trakindo                     | JL Cilandak KKO Raya                        |
|                            | 175        | Gedung Ventura                      | Jl. RA Kartini 26                           |
|                            | 176        | Graha Elnusa                        | Jl. TB Simatupang Kav 1B                    |
|                            | 177        | Graha Sapta Indra                   | Jl. TB Simatupang                           |
|                            | 178        | Graha Satria                        | Jl. RS Fatmawati No 5                       |
|                            | 179        | Graha Simatupang                    | Jl. TB Simatupang Kav 10                    |
|                            | 180        | Grha Asuransi Astra                 | Jl. TB Simatupang Kav 15                    |
|                            | 181        | Menara Talavera                     | JI. TB Simatupang Kav 26                    |
|                            | 182        | Plaza Aminta                        | JI. TB Simatupang Kav 10                    |
|                            | 183        | PT. ODG Wormald Indonesia           | JI. TB Simatupang 150 B                     |
|                            | 184        | Ratu Prabu 1                        | JI. TB Simatupang Kay 20                    |
|                            | 185        | Ratu Prabu 2                        | Jl. TB Simatupang Kav 18                    |
| akarta Pusat/Central Area, |            | Apartment                           |                                             |
| akarta                     |            | Name                                | Address                                     |
|                            | 186        | Apartemen Istana Harmoni Kompleks H | larmoni Plaza, Jl. Suryopranoto 2           |
|                            | 187        | Apartment Menteng Regency           | JI. RP. Soeroso St. No. 10-12               |
|                            | 188        | Sahid Sudirman Residence            | Jl. Jend. Sudirman No 86                    |
|                            |            | Mall                                |                                             |
|                            |            | Name                                | Address                                     |
|                            | 189        | ITC Mangga Dua (Partner)            | Jl. Mangga Dua Raya                         |
|                            | 190        | ITC Roxy Mas (Partner)              | Jl. KH Hasyim Ashari No. 125                |
|                            | 191        | Plaza Atrium                        | Jl. Senen Raya 135                          |
|                            |            | Office                              |                                             |
|                            |            | Name                                | Address                                     |
|                            | 192        | BCA KCU Wahid Hasyim                | JI. KH. Wahid Hasyim No. 183 A-B            |
|                            | 193        | Gedung Bank Ganesha                 | Jl. Hayam Wuruk No 28                       |
|                            | 194        | Gedung BMG                          | Jl. Angkasa 1 No 2                          |
|                            | 195        | Gedung Kwarnas                      | Jl. Merdeka Timur No 6                      |
|                            | 196        | Gedung Sapta Pesona                 | Jl. Merdeka Barat No. 17                    |
|                            | 197        | Graha Adira                         | Jl. Menteng Raya No. 21                     |
|                            | 198        | Graha Atrium                        | Jl. Senen Raya No 135                       |
|                            | 199        | Grand Kebon Sirih                   | Jl. Kebon Sirih Raya                        |
|                            | 200        | KEM Tower                           | JI. Landasan Pacu Barat Blok B 10 No.2      |
|                            | 201        | Menara BTN                          | Jl. Gajah Mada No 1                         |
|                            | 202        | Menara Era                          | Jl. Senen Raya No. 135 - 137                |
|                            | 203        | Menara Ravindo                      | Jl. Kebon Sirih Kav. 75                     |
|                            | 204        | PermataBank Tower 2                 | Jl. Hayam Wuruk 84 - 85                     |
|                            | 205        | Prima Graha Persada                 | Jl. Gedung Kesenian No 3 – 7 (Pasar Baru)   |
|                            | 206        | PT. Djakarta Lloyd                  | Jl. Senen Raya No 4                         |
|                            | 207        | Rukan Atrium                        | Jl. Senen Raya 135                          |
|                            | 208        | Rukan Bumi Harmoni                  | Jl. Majapahit No 30                         |
|                            | 209        | Rukan Duta Merlin                   | Jl. Gajah Mada 3-5                          |
|                            | 210        | Rukan Harco Mangga Dua              | Jl. Mangga Dua Raya                         |
|                            | 211        | Rukan Harmoni Plaza                 | JI. Suryopranoto 2                          |
|                            | 212        | Rukan ITC Roxy Mas                  | Jl. KH Hasyim Ashari 125                    |
|                            | 213        | Rukan Majapahit                     | Jl. Komplek Majapahit Permai 18-22          |
|                            | 214        | Wisma BSG                           | Jl. Abdul Muis No 40                        |
|                            | 215        | Wisma Haka<br>Wisma ITC             | Jl. Wahid Hasyim 71<br>Jl. Abdul Muis No 8  |
|                            | 216<br>217 |                                     | JI. Abdul Muls No 8<br>Jl. Fachruddin No 18 |
|                            | 217        | Wisma Sinarmas Dipta                | JI. Fachluddin NO 18                        |
| akarta Barat (West) Area,  |            | Apartment                           |                                             |
| akarta                     |            | Name                                | Address                                     |
|                            | 218        | Apartemen Robinson                  | JI Jembatan Dua 2 L-M                       |
|                            |            | Mall                                |                                             |
|                            |            | Name                                | Address                                     |
|                            |            | Glodok Plaza                        | Jl. Pinangsia Raya No 1                     |
|                            | 219        | GIOGOK PIAZA                        |                                             |
|                            | 219        | Office                              |                                             |
|                            | 219        |                                     | Address                                     |
|                            | 219<br>220 | Office                              | Address                                     |
|                            |            | Office<br>Name                      |                                             |