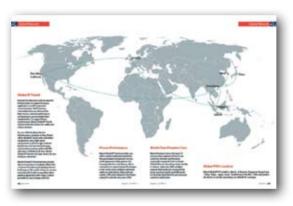

Since year 2005, Biznet has been building the fastest and the most reliable Data Communication and Internet Backbone Network using Fiber Optic technology. Today, with more than 1,200 KM of Fiber Optic Route, Biznet Metro Network is available in 7 cities, 42 district, 300 buildings and Biznet InterCity Network is available from Serang - Jakarta - Karawang - Bandung.

Why wait? The Fiber Network is Here. Biznet has been widely used by leading enterprises, small medium businesses, learning centers, government institutions and homes/apartments. Use Biznet for your most critical network and applications. For more information about our services, please contact via phone +62-21-57998888, email sales@biznetnetworks.com or web at www.biznetnetworks.com.