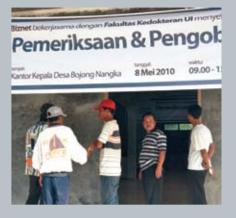

#### 8 May 2010

Biznet Corporate Social Responsibility; Free Medical Check Up and Medication Desa Bojong Nangka, Cibubur

On May, 8th 2010, Biznet Networks and the Medical Faculty of University of Indonesia held a free medical check up and medication in Desa Bojong Nangka, Cibubur, West Java. The purpose of this program was to help and provide information and knowledge to the local communities about the importance of a healthy living. The activity begun at 9 am, took place in Bojong Nangka District Office, served around 300 patients from 6 villages nearby Bojong Nangka area. Seven doctors and students from the Medical Faculty of University of Indonesia and Biznet employees participated on this program. Patients who attend this event not only got a medical examination, but also a free medicine to complete the medical treatment. The enthusiasm from the Bojong Nangka's citizen was very positive for this social activity. Furthermore, this program will be