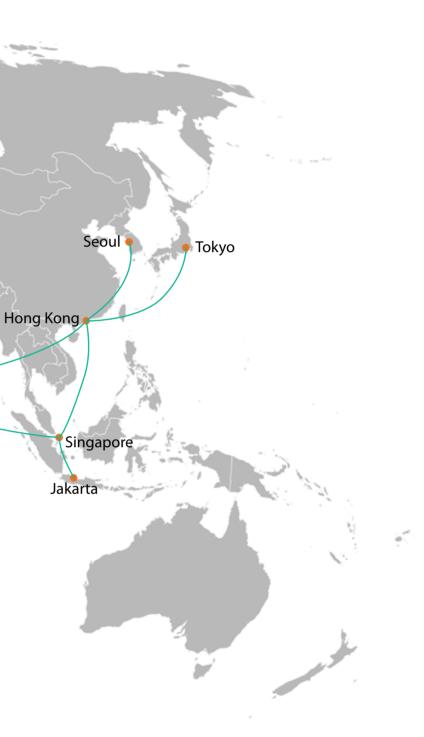

## 2006

Biznet expanded coverage to cover more CBD area such as Thamrin, Gatot Subroto and Simatupang area. Total distance 50 KM.

Biznet set up new direct link to Japan and peer with Japan Internet Exchange (JPIX).