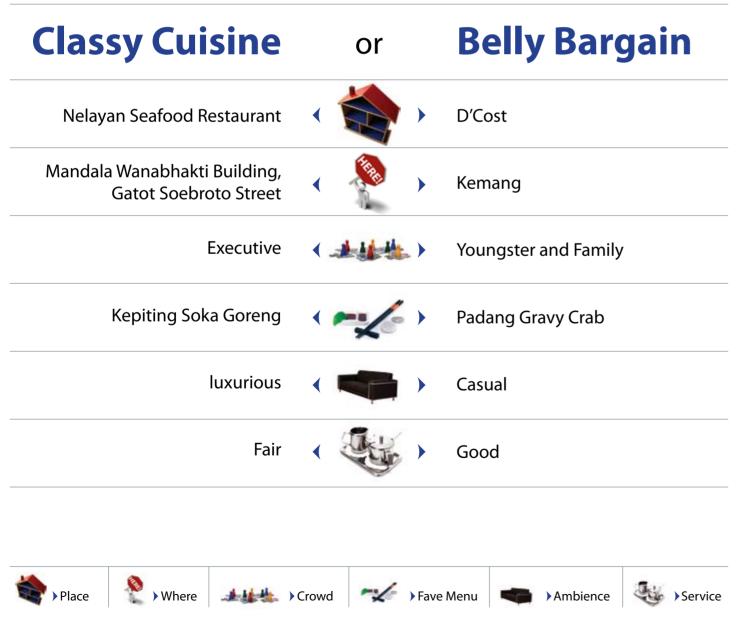

## ► Culinary

Imagine if you could enjoy fresh seafood dishes with delicious spicy-sour or salty flavor spices together with your friends and family...

Hot News

# **Exploring seafood**

Everybody sure loves seafood.. Steam-Cooked Patin Fish, Prawns in Tamarind Sauce, Lobster Grill, Crab with Black Pepper Sauce, Boiled Shell, Calamari... Our mouth must be watered hearing the list of those seafood dishes. It comes in uncountable variants accompanied with medium or super hot chili sauce. Plus it is a fact that seafood is a great source of high-quality protein and low saturated fat which is good for our body. Imagine if you could enjoy fresh seafood dishes with delicious spicy-sour or salty flavor spices together with your friends and family...hmm...tempting isn't it? Well seafood lover, you don't have to go to far...lets go find out here.