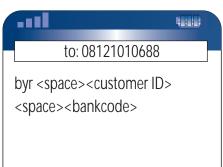

Here is how you can easily purchase our prepaid voucher

Step1
Payment via SMS:
Send message with format
byr(space)customer id(space)bank code

Step2 Send your message to Biznet Payment Center 08121010688