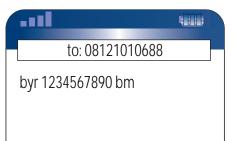

Step3
Soon, you will get a notification from
Biznet payment center

from: 08121010688

Your serial ID: VOUPKG00266,
your PIN: 12345678, please top
up your account via web
http://topup.biznetnetworks.com.
Thank you for using our service.