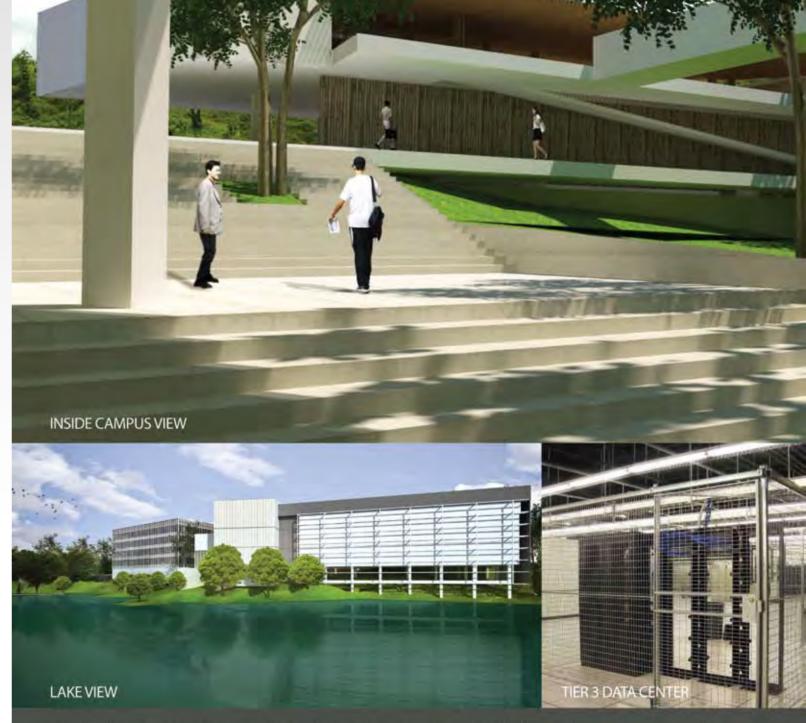

To provide better service, Biznet will build the largest data center in Indonesia, Biznet Technovillage, which will be located in Cimanggis-Cibubur, West Java. This facility is scheduled to start operating in October 2011, and of course will be handled by a certified Facility Management Team by Biznet Networks.

facebook. www.facebook.com/nawartrus

Biznet Technovillage is an integrated high tech & modern village located in Cibubur area, West Java - Indonesia, with 9,000 m2 of Grade A Office Space and 6,000 m2 of Tier 3 Data Center, targeted for research, telecom, media and outsourcing companies for their operation office, research center, media production, outsourcing center and backup facility. It's located around 35 KM South of Jakarta, with direct access from Jagorawi Highway. It's also supported by Biznet Metro Fiber Optic Network for Data Communication and Internet services.

For further questions or inquiry about the facility, please contact our Enterprise Team via email enterprise@biznetnetworks.com or visit www.biznettechnovillage.com.