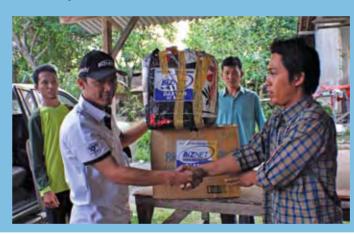

#### CSR-Merapi

Recently, Indonesia is being overwhelmed with sadness, a lot of misfortune that befell our brothers. As a growing company, Biznet Networks try not to forget on the side of humanity that we have. By reason of natural disasters the eruption of Mount Merapi, we moved to gather support from other parties and of course from almost all Biznet Networks employees, and managed to collect 1000 masks, 200 safety goggle, 500 eye drops, more than 6 boxes of clothing, 1 coli of sanitary napkins, more than 10 cartons milk, toiletries, basic food and medicine.

We delivered these funds through Biznet's team who voluntarily went to Yogyakarta. Some evacuation post that had been visited were village Berbah Post, Malang village Post, Wonolelo village Post, Bojong Village Post, and Mungkid village post. These Posts was accommodates a lot of refugees and less untouched by government assistance.