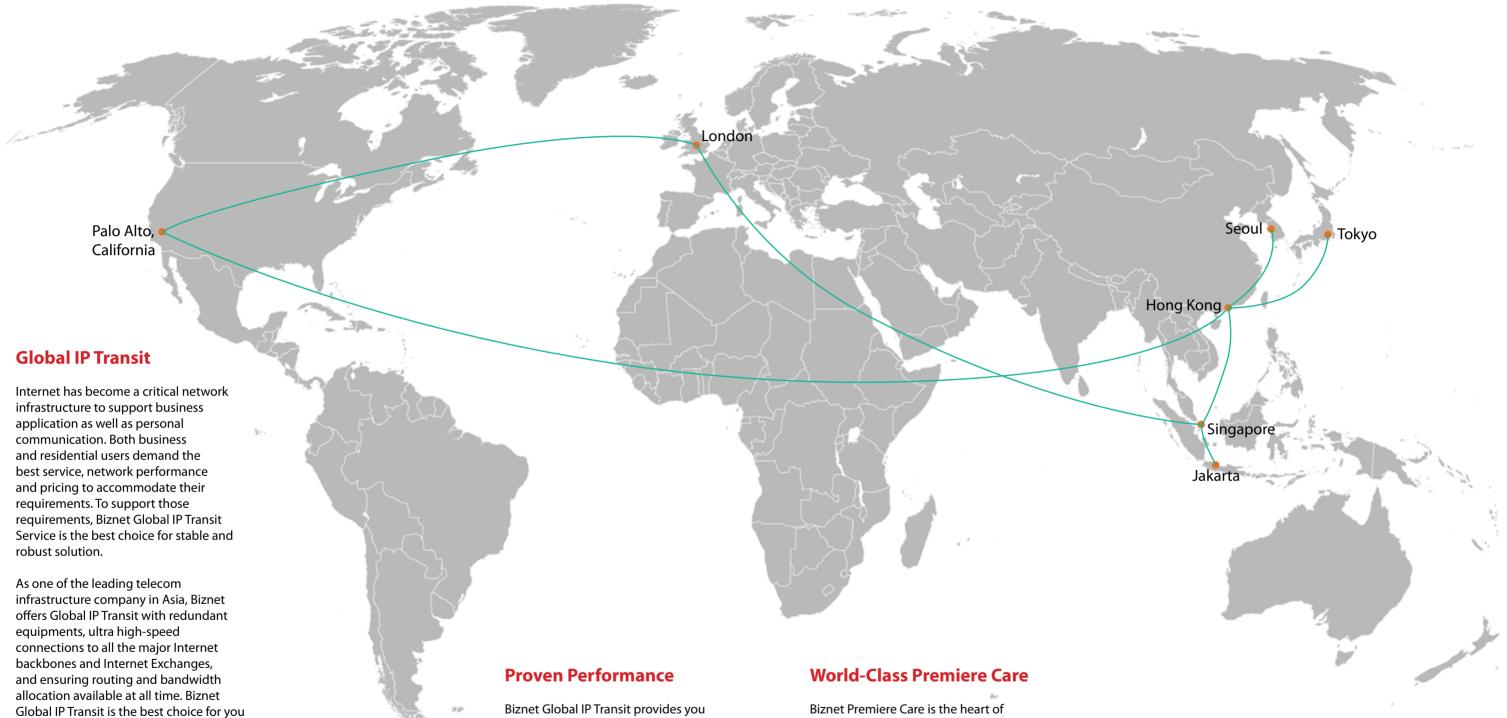

#### Our path to **success**

The first development of Fiber Optic Network in Sudirman area with ring configuration using Metro Ethernet technology. Total distance 10 KM.

#### 2006

Biznet expanded coverage to cover more CBD area such as Thamrin, Gatot Subroto and Simatupang area. Total distance 50 KM.

Biznet set up new direct link to Japan and peer with Japan Internet Exchange (JPIX).

#### 2007

Biznet expanded Greater Jakarta. Total distance 250 KM.

Biznet launched Metro FTTH Network, the first Fiber To The Home network in South East Asia.

#### **2008**

Biznet deployed Biznet InterCity Network between Serang and Bandung to provide connectivity along those areas. Total distance 1000 KM.

#### 2009

Biznet expanded Metro Fiber To The Home Network (Metro FTTH) to Bali Island with total around 30 KM of route installed. Total distance 1200 KM.

#### **2010**

**Biznet launches Cloud Computing** service and starts Biznet Technovillage Project, a Tier 3 Data Center located in Cibubur, West Java.

**24** | Jan 2011 inspire | vol IX / 1 inspire | vol IX / 1 Jan 2011 | **25**  BIZNET.