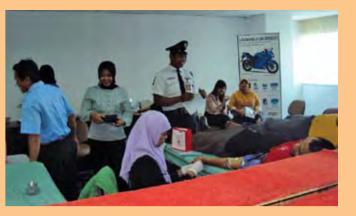

#### 25 October 2010

**CSR-Blood Donor** 

#### On October 25, 2010, Biznet Networks cooperate with the Indonesian Red Cross held routine activities of Corporate Social Responsibility in the form of Blood Donors. This activity was held in Biznet lounge, Midplaza building, 8th floor and implemented in every 6 months. Blood Donors

is a form of our concern for many case of the lack of blood supply to those who needed. The event was intentionally held in weekday, so that workers who are located throughout the building Midplaza

can donate their blood without have to go to Red Cross

office which is located guite far away. The enthusiasm from

all of the blood donors are very high, they are willing to wait for hours to wait in a long gueue. At the end we managed to gather ± 90 blood donors.