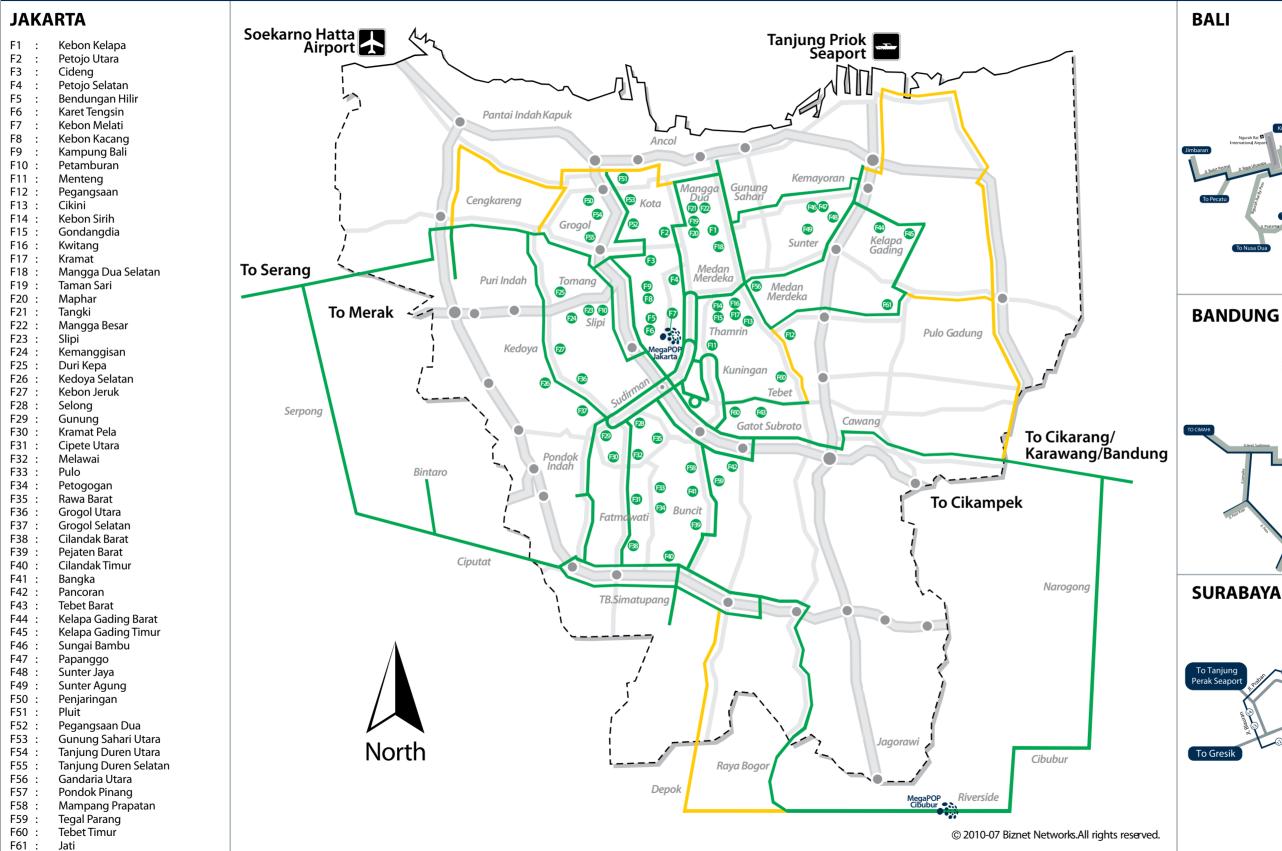

#### Our path to **success**

The first development of Fiber Optic Network in Sudirman area with ring configuration using Metro Ethernet technology. Total distance 10 KM.

#### 2006

Biznet expanded coverage to cover more CBD area such as Thamrin, Gatot Subroto and Simatupang area. Total distance 50 KM.

Biznet set up new direct link to Japan and peer with Japan Internet Exchange (JPIX).

#### 2007

Biznet expanded Greater Jakarta. Total distance 250 KM.

Biznet launched Metro FTTH Network, the first Fiber To The Home network in South East Asia.

#### **2008**

Biznet deployed Biznet InterCity Network between Serang and Bandung to provide connectivity along those areas. Total distance 1000 KM.

#### 2009

Biznet expanded Metro Fiber To The Home Network (Metro FTTH) to Bali Island with total around 30 KM of route installed. Total distance 1200 KM.

#### **2010**

**Biznet launches Cloud Computing** service and starts Biznet Technovillage Project, a Tier 3 Data Center located in Cibubur, West Java.

**24** | Jan 2011 inspire | vol IX / 1 inspire | vol IX / 1 Jan 2011 | **25**  BIZNET.