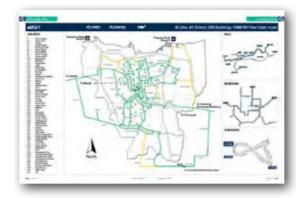

• intercity

•**i** metro

| DIZITECT OVVETED DO    |          | _                                       |                                                          |
|------------------------|----------|-----------------------------------------|----------------------------------------------------------|
| Sudirman Area, Jakarta |          | Apartment                               |                                                          |
|                        |          | Name                                    | Address                                                  |
|                        | 1        | Apartemen Batavia                       | Jl. KH Mas Mansyur Kav 126                               |
|                        | 2        | Apartemen Pavillion                     | Jl. KH Mas Mansyur Kav 24                                |
|                        | 3        | City Lofts Sudirman                     | Jl. KH Mas Mansyur No 121                                |
|                        | 5        | Istana Sahid Apartment Plaza Residences | Jl. Jend. Sudirman No 86<br>Jl. Jend. Sudirman Kav 10-11 |
|                        | 6        | Senayan City Apartment                  | JI. Asia Afrika Lot. 19                                  |
|                        | 7        | Sudirman Mansion Apt                    | Jl. Jend. Sudirman Kav 59                                |
|                        |          | Hotel                                   | Ji. Jena. Saanman Kav 39                                 |
|                        |          | Name                                    | Address                                                  |
|                        | 8        | Inter-Continental MidPlaza              | Jl. Jend. Sudirman Kay 10-11                             |
|                        |          | Mall                                    |                                                          |
|                        |          | Name                                    | Address                                                  |
|                        | 9        | City Walk Sudirman                      | Jl. KH Mas Mansyur No 121                                |
|                        | 10       | Plaza Senayan                           | Jl. Asia Afrika No 8                                     |
|                        | 11       | Senayan City Mall                       | Jl. Asia Afrika Lot. 19                                  |
|                        |          | Office                                  |                                                          |
|                        | 40       | Name                                    | Address                                                  |
|                        | 12       | Bank Resona Perdania                    | Jl. Jend. Sudirman Kav 40-41                             |
|                        | 13<br>14 | Chase Plaza<br>Gedung Arthaloka         | Jl. Jend. Sudirman Kav 21<br>Jl. Jend. Sudirman Kav 2    |
|                        | 15       | Gedung Arthaloka Gedung ASEAN           | Ji. Jend. Sudirman Kav 2<br>Jl. Sisingamangaraja 70A     |
|                        | 16       | Gedung ASEAN Gedung BRI 1               | JI. Jisingamangaraja 70A<br>JI. Jend. Sudirman 46-48     |
|                        | 17       | Gedung FIF                              | Jl. Jend Sudirman Kav. 33A, Jkt 10220                    |
|                        | 18       | Gedung Panin Bank                       | Jl. Jend. Sudirman Kav 1 - Senayan                       |
|                        | 19       | Gedung S Widjojo                        | Jl. Jend. Sudirman Kay 71                                |
|                        | 20       | Graha Niaga                             | Jl. Jend. Sudirman Kav. 58                               |
|                        | 21       | Intiland Tower                          | Jl. Jend. Sudirman Kav 32                                |
|                        | 22       | Mayapada Tower                          | Jl. Jend. Sudirman Kav 28                                |
|                        | 23       | Menara Batavia                          | Jl. KH Mas Mansyur Kav 126                               |
|                        | 24       | Menara Sudirman                         | Jl. Jend. Sudirman Kav 60                                |
|                        | 25       | MidPlaza 1 & 2                          | Jl. Jend. Sudirman Kav 10-11                             |
|                        | 26       | Permata Bank Tower                      | Jl. Jend. Sudirman Kav 27                                |
|                        | 27       | Plaza Asia                              | Jl. Jend. Sudirman Kav 59                                |
|                        | 28<br>29 | Plaza Bapindo                           | Jl. Jend. Sudirman Kay 54-55                             |
|                        | 30       | Plaza DM<br>Plaza Lippo                 | Jl. Jend. Sudirman Kav 25<br>Jl. Jend. Sudirman Kav 25   |
|                        | 31       | Plaza Sentral                           | JI. Jend. Sudiman Kav 23 JI. Jend. Sudiman Kav 47        |
|                        | 32       | Prince Center                           | Jl. Jend. Sudirman Kav 3-4                               |
|                        | 33       | Prudential Tower                        | Jl. Jend. Sudirman Kav 79                                |
|                        | 34       | Sahid Boutique Office                   | Jl. Jend. Sudirman No 86                                 |
|                        | 35       | Sampoerna Strategic Square A & B        | Jl. Jend. Sudirman Kav 45-46                             |
|                        | 36       | Senayan City Boutique Office            | Jl. Asia Afrika Lot. 19                                  |
|                        | 37       | Sentra Senayan I & II                   | Jl. Asia Afrika No 8                                     |
|                        | 38       | Sona Topas Tower                        | Jl. Jend. Sudirman Kav 26                                |
|                        | 39       | STC Senayan                             | Jl. Asia Afrika Pintu IX Gelora Bung Karno               |
|                        | 40       | Summitmas 1 & 2                         | Jl. Jend. Sudirman Kay 61-62                             |
|                        | 41       | The Energy                              | Jl. Jend. Sudirman Kay 58                                |
|                        | 42<br>43 | Wisma 46<br>Wisma ANZ                   | Jl. Jend. Sudirman Kav 1<br>Jl. Jend. Sudirman Kav 33A   |
|                        | 43       | Wisma BCA                               | Ji. Jend. Sudirman Kav 33A<br>Jl. Jend. Sudirman         |
|                        | 45       | Wisma Bisnis Indonesia                  | JI. KH Mas Mansyur No 12A                                |
|                        | 46       | Wisma BNI'46                            | JI. Jend. Sudirman Kay 1                                 |
|                        | 47       | Wisma Bumiputera                        | Jl. Jend. Sudirman Kav 75                                |
|                        | 48       | Wisma GKBI (Partner)                    | Jl. Jend. Sudirman Kav. 28                               |
|                        | 49       | Wisma Kyoei Prince                      | Jl. Jend. Sudirman Kav 3-4                               |
|                        | 50       | Wisma Metropolitan 1 & 2                | Jl. Jend. Sudirman Kav 29-31                             |
|                        | 51       | Wisma Nugra Santana                     | Jl. Jend. Sudirman Kav 7-8                               |
|                        | 52       | Wisma Sudirman                          | Jl. Jend. Sudirman Kav 34                                |
|                        | 53       | Wisma Tamara                            | Jl. Jend. Sudirman Kav 24                                |
|                        | 54       | World Trade Center                      | Jl. Jend. Sudirman Kav 29-31                             |
| Thomasin Aver Jelsent  |          | Herel                                   |                                                          |
| Thamrin Area, Jakarta  |          | Hotel                                   | Address                                                  |
|                        | 55       | Name Hotel Sari Pan Pasific             | JI. MH.Thamrin No 6                                      |
|                        | 33       | Mall                                    | JI. IVII I. ITIAITII III IVO O                           |
|                        |          | Name                                    | Address                                                  |
|                        |          |                                         |                                                          |

|                        |            |                                                           | Bizi Tech Strened Ballan 19                                                                            |
|------------------------|------------|-----------------------------------------------------------|--------------------------------------------------------------------------------------------------------|
| Γ                      | 56         | Djakarta Theater                                          | Jl. MH Thamrin No 9                                                                                    |
|                        |            | Office                                                    |                                                                                                        |
|                        |            | Name                                                      | Address                                                                                                |
|                        | 57         | Bangkok Bank Building                                     | Jl. MH Thamrin No. 3                                                                                   |
|                        | 58         | Deutsche Bank Building                                    | Jl. Imam Bonjol No. 80                                                                                 |
|                        | 59         | Exim Melati Building                                      | JI. MH Thamrin Kav. 8-9                                                                                |
|                        | 60         | Gedung BPPT                                               | JI. MH Thamrin No 8                                                                                    |
|                        | 61<br>62   | Gedung E-Trade                                            | Jl. Wahid Hasyim No 55<br>Jl. MH Thamrin No 12                                                         |
|                        | 63         | Gedung Jaya<br>Gedung Sarinah                             | JI. MH Thamrin No 12  Jl. MH Thamrin No 11                                                             |
|                        | 64         | Grand Kebon Sirih                                         | Jl. Kebon Sirih                                                                                        |
|                        | 65         | Menara BDN                                                | JI. MH Thamrin No. 5                                                                                   |
|                        | 66         | Menara Cakrawala                                          | JI. MH Thamrin No. 9                                                                                   |
|                        | 67         | Menara Kebon Sirih                                        | Jl. Kebon Sirih 17-19                                                                                  |
|                        | 68         | Menara Thamrin                                            | Jl. MH Thamrin No 3                                                                                    |
|                        | 69         | Oil Center Building                                       | Jl. MH Thamrin No 55                                                                                   |
|                        | 70         | Plaza BBD                                                 | Jl. Imam Bonjol No. 61                                                                                 |
|                        | 71         | Plaza BII                                                 | Jl. MH Thamrin No. 51                                                                                  |
|                        | 72         | Plaza Gani Djemat                                         | Jl. Imam Bonjol No. 76-78                                                                              |
|                        | 73         | Plaza Permata                                             | Jl. MH Thamrin Kav 57                                                                                  |
|                        | 74         | UOB Plaza                                                 | Jl. MH Thamrin Kav 8-10                                                                                |
|                        | 75         | Wisma Antara                                              | Jl. Medan Merdeka Selatan No 17                                                                        |
|                        | 76         | Wisma Kosgoro                                             | Jl. MH Thamrin No 53                                                                                   |
|                        | 77         | Wisma Nusantara                                           | Jl. MH Thamrin No 59                                                                                   |
| V                      |            | A                                                         |                                                                                                        |
| Kuningan Area, Jakarta |            | Apartment<br>Name                                         | Address                                                                                                |
|                        | 78         | Four Seasons Residences                                   | JI. HR Rasuna Said                                                                                     |
|                        | 79         | Puri Imperium Apartment                                   | JI. HR Rasuna Said Kav 1                                                                               |
|                        | 13         | Hotel                                                     | Ji. I III Nasuria Salu Nav 1                                                                           |
|                        |            | Name                                                      | Address                                                                                                |
|                        | 80         | Four Seasons Hotel                                        | Jl. HR Rasuna Said                                                                                     |
|                        | 81         | The Park Lane Jakarta                                     | Jl. Casablanca Kav 18                                                                                  |
|                        |            | Office                                                    |                                                                                                        |
|                        |            | Name                                                      | Address                                                                                                |
|                        | 82         | Atrium Mulia (Partner)                                    | Jl. HR Rasuna Said Kav B10-11                                                                          |
|                        | 83         | Century Tower                                             | Jl. HR Rasuna Said Kav X2 Kav 4                                                                        |
|                        | 84         | Ebenezer Building                                         | Jl. Setiabudi Selatan No.1                                                                             |
|                        | 85         | Gedung Granadi                                            | JI. HR Rasuna Said Kav XI                                                                              |
|                        | 86         | Gedung Lina                                               | JI. HR Rasuna Said Kav B-7                                                                             |
|                        | 87<br>88   | Gedung Tira<br>Gedung Wahana Tata                         | Jl. HR Rasuna Said Kav.B-3<br>Jl. HR Rasuna Said C-4                                                   |
|                        | 89         | Gedung Wanana Tata<br>Gedung Wirausaha                    | JI. HR Rasuna Said Kav. C-5                                                                            |
|                        | 90         | Graha Aktiva (Partner)                                    | JI. HR. Rasuna Said Blok X-1 Kav. 03                                                                   |
|                        | 91         | Graha Binakarsa                                           | JI. HR. Rasuna Said Kav. C-18                                                                          |
|                        | 92         | Graha Ekonomi                                             | Jl. Setiabudi Selatan Kav. 7-8                                                                         |
|                        | 93         | Graha FCB                                                 | Jl. Setiabudi Selatan No.10                                                                            |
|                        | 94         | Graha Irama                                               | Jl. HR Rasuna Said Kav X-1 No. 2                                                                       |
|                        | 95         | Graha MIK                                                 | Jl. Setiabudi Selatan Kav. 16 - 17                                                                     |
|                        | 96         | Graha Paramitha                                           | Jl. Denpasar Raya No. 8 Blok D-2 Kav 8                                                                 |
|                        | 97         | Graha Surya Internusa                                     | Jl. HR Rasuna Said St. Kav X-0                                                                         |
|                        | 98         | Kuningan Plaza (Partner)                                  | Jl. HR Rasuna Said Kav C/11-14                                                                         |
|                        | 99         | Mega Kuningan - Kantor Taman A9                           | Jl. Mega Kuningan Lot 8-9                                                                              |
|                        | 100        | Mega Kuningan - Kantor Taman E.33                         | Jl. Mega Kuningan Lot 8.6 - 8.7                                                                        |
|                        | 101        | Mega Kuningan - Menara Anugrah                            | Jl. Mega Kuningan Lot 8.6 - 8.7                                                                        |
|                        | 102        | Mega Kuningan - Menara DEA                                | Jl. Mega Kuningan Barat IX Kav E4.3 No 1                                                               |
|                        | 103        | Mega Kuningan - Menara Prima                              | Jl. Lingkar Mega Kuningan Kav E3.2 No 3&4                                                              |
|                        | 104<br>105 | Mega Kuningan - Menara Rajawali                           | Jl. Mega Kuningan Lot 5.1<br>Jl. Lingkar Mega Kuningan Kav E1.2 No 1&2                                 |
|                        | 105        | Mega Kuningan - Plaza Mutiara<br>Mega Kuningan - The East | Ji. Lingkar Mega Kuningan Kav E1.2 No 1&2  Ji. Lingkar Mega Kuningan Kav E3.2 No 1                     |
|                        | 100        | Mega Plaza                                                | JI. HR Rasuna Said Kav C-3                                                                             |
|                        | 107        | Menara Duta                                               | JI. HR Rasuna Said Kav C-3                                                                             |
|                        |            | Menara Gracia                                             | JI. HR Rasuna Said Kav C-17                                                                            |
|                        | 109        |                                                           | JII III NAJANA JAIA NAV C 17                                                                           |
|                        | 109<br>110 |                                                           | Jl. HR Rasuna Said Kay 1                                                                               |
|                        | 110        | Menara Imperium                                           | Jl. HR Rasuna Said Kav 1<br>Jl. HR Rasuna Said Blok X-5 Kav.2-3                                        |
|                        |            | Menara Imperium<br>Menara Kadin                           | Jl. HR Rasuna Said Kav 1<br>Jl. HR Rasuna Said Blok X-5 Kav.2-3<br>Jl. HR Rasuna Said Blok X-5 Kav 1-2 |
|                        | 110<br>111 | Menara Imperium                                           | Jl. HR Rasuna Said Blok X-5 Kav.2-3                                                                    |

| DIZHEL FOWEIEG DUI         | idii ig    |                               |                                              |
|----------------------------|------------|-------------------------------|----------------------------------------------|
|                            | 115        | Plaza Centris                 | Jl. HR Rasuna Said Kav B5                    |
|                            | 116        | Plaza Great River             | Jl. HR Rasuna Said Block X-2 No. 1           |
|                            | 117        | Puri Matari                   | Jl. HR Rasuna Said Kav H1-2                  |
|                            | 118        | Segitiga Emas Business Park   | Jl. Prof. Dr. Satrio Kav 6                   |
|                            | 119        | Setaiabudi Building 2         | Jl. HR. Rasuna Said Kav. 62, Kuningan        |
|                            | 120        | Setiabudi Building            | Jl. HR Rasuna Said Kav. 62                   |
|                            | 121        | Wisma Bakrie                  | Jl. HR Rasuna Said Kav B-1                   |
|                            | 122        | Wisma Budi                    | Jl. HR Rasuna Said Kav C6                    |
|                            | 123        | Wisma Kodel                   | Jl. HR. Rasuna Said Kav.B4                   |
|                            | 124        | Wisma Tugu                    | Jl. HR. Rasuna Said Kav.C7/9                 |
| atot Subroto/Slipi Area,   |            | Apartment                     |                                              |
| ıkarta                     |            | Name                          | Address                                      |
|                            | 125        | Apartemen Palm Court          | Jl. Gatot Subroto Kav. 26-27                 |
|                            |            | Mall                          | Address                                      |
|                            | 126        | Name                          | Address Jl. Gatot Subroto Kay 53             |
|                            | 126        | Jakarta Design Center  Office | JI. Galol Subrolo Kav 53                     |
|                            |            | Name                          | Address                                      |
|                            | 127        | Argo Pantes (Partner)         | Jl. Gatot Subroto Kav 22                     |
|                            | 128        | Balai Kartini                 | Jl. Gatot Subroto No 37                      |
|                            | 129        | Cyber Building                | Jl. Kuningan Barat No 8                      |
|                            | 130        | Gedung Adhi Graha             | Jl. Gatot Subroto Kav 56                     |
|                            | 131        | Gedung Citra Graha            | Jl. Gatot Subroto Kav 35-36                  |
|                            | 132        | Gedung Metro Argo Manunggal   | Jl. Gatot Subroto Kay.22                     |
|                            | 133        | Gedung Metro ICDX             | Jl. Letjen S.Parman Kav. 73                  |
|                            | 134        | Gedung Nucira                 | Jl. MT Haryono Kay 27                        |
|                            | 135        | Gedung Samudera Indonesia     | Jl. S. Parman Kav. 35                        |
|                            | 136        | Gedung Tifa                   | Jl. Kuningan Barat No 26                     |
|                            | 137        | Gedung Total                  | Jl. S. Parman Kav. 106 A                     |
|                            | 138        | Gedung Toto                   | Jl. Tomang Raya No. 18                       |
|                            | 139        | Graha BIP                     | Jl. Gatot Subroto Kav 23                     |
|                            | 140        | Graha Pratama                 | Jl. MT Haryono Kav 15                        |
|                            | 141        | Graha Unilever (Partner)      | Jl. Gatot Subroto Kav 15                     |
|                            | 142        | Korean Center                 | Jl. Gatot Subroto Kav 58                     |
|                            | 143        | Menara Bidakara               | Jl. Gatot Subroto Kav 71-73                  |
|                            | 144        | Menara Bidakara 2             | Jl. Jend Gatot Subroto Kav. 71 - 73          |
|                            | 145        | Menara Jamsostek              | Jl. Gatot Subroto No 38                      |
|                            | 146        | Menara MTH                    | Jl. MT Haryono                               |
|                            | 147        | Menara Supra                  | Jl. S. Parman Kav 76                         |
|                            | 148        | Patra Jasa Tower              | Jl. Gatot Subroto Kav 32-34                  |
|                            | 149        | Plaza Mandiri                 | Jl. Gatot Subroto Kay 36-38                  |
|                            | 150        | Universitas Paramadina        | Jl. Gatot Subroto Kav. 97-99                 |
|                            | 151<br>152 | Wisma 76 Wisma 77             | JI. S. Parman Kav 76<br>JI. S. Parman Kav 77 |
|                            | 153        | Wisma Aldiron                 | Jl. Gatot Subroto Kav 72                     |
|                            | 154        | Wisma Asia 1 & 2              | Jl. S. Parman Kav 79                         |
|                            | 155        | Wisma Barito Pacific          | Jl. S. Parman Kav 62-63                      |
|                            | 156        | Wisma Indomobil               | Jl. MT Haryono Kav 8                         |
|                            | 157        | Wisma Korindo                 | Jl. MT Haryono Kav 62                        |
|                            | 158        | Wisma Millenia                | Jl. MT Haryono Kav 16                        |
|                            | 159        | Wisma Mulia (Partner)         | Jl. Gatot Subroto Kay 42                     |
|                            | 160        | Wisma PEDE                    | Jl. MT Haryono Kav 17                        |
|                            | 161        | Wisma Sejahtera               | Jl. S. Parman Kav 75                         |
|                            | 162        | Wisma Slipi                   | Jl. S. Parman Kav 12                         |
|                            | 163        | Wisma Windu                   | Jl. Letjen S. Parman Kav. 92                 |
| 3 Simatupang Area,         |            | Apartment                     |                                              |
| simatupang Area,<br>Ikarta |            | Name                          | Address                                      |
| nai ta                     | 164        | Apartemen Cilandak            | Jl. Cilandak I No.27                         |
|                            | 165        | Apartemen Parama              | JI. TB Simatupang                            |
|                            | 105        | Industrial Estate             | Ji. 10 Simutupung                            |
|                            |            | Name                          | Address                                      |
|                            | 166        | Cilandak Commercial Estate    | Jl. Raya Cilandak KKO                        |
|                            |            | Office                        |                                              |
|                            |            | Name                          | Address                                      |
|                            | 167        | Alita Building                | Jl. TB. Simatupang Kav.12                    |
|                            | 168        | Arkadia Office Park           | Jl. TB Simatupang Kav 88                     |

|                             | 169 | Beltway Office Park Building A & C        | Jl. TB Simatupang No 41                   |
|-----------------------------|-----|-------------------------------------------|-------------------------------------------|
|                             | 170 | Gedung Aneka Tambang                      | Jl. Letjen TB.Simatupang No.1             |
|                             | 171 | Gedung Lintas Arta                        | Jl. Let. Jend. TB Simatupang              |
|                             | 172 | Gedung Otomall                            | Jl. TB Simatupang Kav 1S                  |
|                             | 173 | Gedung Prasetya Mulya                     | Jl. RA Kartini                            |
|                             | 174 | Gedung Trakindo                           | JL Cilandak KKO Raya                      |
|                             | 175 | Gedung Ventura                            | Jl. RA Kartini 26                         |
|                             | 176 | Graha Elnusa                              | Jl. TB Simatupang Kav 1B                  |
|                             | 177 | Graha Sapta Indra                         | Jl. TB Simatupang                         |
|                             | 178 | Graha Satria                              | Jl. RS Fatmawati No 5                     |
|                             | 179 | Graha Simatupang                          | Jl. TB Simatupang Kav 10                  |
|                             | 180 | Grha Asuransi Astra                       | Jl. TB Simatupang Kav 15                  |
|                             | 181 | Menara Talavera                           | Jl. TB Simatupang Kav 26                  |
|                             | 182 | Plaza Aminta                              | Jl. TB Simatupang Kav 10                  |
|                             | 183 | PT. ODG Wormald Indonesia                 | Jl. TB Simatupang 150 B                   |
|                             | 184 | Ratu Prabu 1                              | Jl. TB Simatupang Kav 20                  |
|                             | 185 | Ratu Prabu 2                              | Jl. TB Simatupang Kav 18                  |
|                             |     |                                           |                                           |
| Jakarta Pusat/Central Area, |     | Apartment                                 | ***                                       |
| Jakarta                     | 100 | Name                                      | Address                                   |
|                             | 186 | Apartemen Istana Harmoni                  | Jl. Suryopranoto 2                        |
|                             | 187 | Apartment Menteng Regency                 | Jl. RP. Soeroso St. No. 10-12             |
|                             | 188 | Sahid Sudirman Residence  Mall            | Jl. Jend. Sudirman No 86                  |
|                             |     | Name                                      | Address                                   |
|                             | 189 |                                           |                                           |
|                             | 190 | ITC Mangga Dua (Partner) Plaza Atrium     | Jl. Mangga Dua Raya                       |
|                             | 190 | Office                                    | Jl. Senen Raya 135                        |
|                             |     | Name                                      | Address                                   |
|                             | 191 | BCA KCU Wahid Hasyim                      | Jl. KH. Wahid Hasyim No. 183 A-B          |
|                             | 192 | Gedung Bank Ganesha                       | Jl. Hayam Wuruk No 28                     |
|                             | 193 | Gedung Bank Mandiri                       | Jl. Tj. Karang No. 3 - 4                  |
|                             | 194 | Gedung BMG                                | Jl. Angkasa 1 No 2                        |
|                             | 195 | Gedung Kwarnas                            | Jl. Merdeka Timur No 6                    |
|                             | 196 | Gedung Sapta Pesona                       | Jl. Merdeka Barat No. 17                  |
|                             | 197 | Graha Adira                               | Jl. Menteng Raya No. 21                   |
|                             | 198 | Graha Atrium                              | Jl. Senen Raya No 135                     |
|                             | 199 | Grand Kebon Sirih                         | Jl. Kebon Sirih Raya                      |
|                             | 200 | JTC (Jakarta Thamrin City)                | Jl. Thamrin Boulevard                     |
|                             | 201 | KEM Tower                                 | Jl. Landasan Pacu Barat Blok B 10 No.2    |
|                             | 202 | Komp Rukan / Ruko Atap Merah              | Jl. Pecenongan Raya No. 72                |
|                             | 203 | Menara BTN                                | Jl. Gajah Mada No 1                       |
|                             | 204 | Menara Era                                | Jl. Senen Raya No. 135 - 137              |
|                             | 205 | Menara Ravindo                            | Jl. Kebon Sirih Kav. 75                   |
|                             | 206 | PermataBank Tower 2                       | Jl. Hayam Wuruk 84 - 85                   |
|                             | 207 | Prima Graha Persada                       | Jl. Gedung Kesenian No 3 – 7 (Pasar Baru) |
|                             | 208 | PT. Djakarta Lloyd                        | Jl. Senen Raya No 4                       |
|                             | 209 | Rukan Atrium                              | Jl. Senen Raya 135                        |
|                             | 210 | Rukan Bumi Harmoni                        | Jl. Majapahit No 30                       |
|                             | 211 | Rukan Central Cikini                      | Jl. Cikini Raya blok 60 DD                |
|                             | 212 | Rukan Duta Merlin                         | Jl. Gajah Mada 3-5                        |
|                             | 213 | Rukan Harco Mangga Dua                    | Jl. Mangga Dua Raya                       |
|                             | 214 | Rukan Harmoni Plaza                       | Jl. Suryopranoto 2                        |
|                             | 215 | Rukan ITC Roxy Mas                        | Jl. KH Hasyim Ashari 125                  |
|                             | 216 | Rukan Majapahit                           | Jl. Komplek Majapahit Permai 18-22        |
|                             | 217 | Ruko ITC Roxy Mas (Partner)               | Jl. KH Hasyim Ashari No. 125              |
|                             | 218 | Wisma BSG                                 | Jl. Abdul Muis No 40                      |
|                             | 219 | Wisma Haka                                | Jl. Wahid Hasyim 71                       |
|                             | 220 | Wisma Cinarmas Dinta                      | Jl. Abdul Muis No 8                       |
|                             | 221 | Wisma Sinarmas Dipta                      | Jl. Fachruddin No 18                      |
|                             | 222 | Wisma Tugu Raden Saleh                    | Jl. Raden Saleh Lt. 7                     |
| Jakarta Barat (West) Area,  |     | Apartment                                 |                                           |
| Jakarta Barat (West) Area,  |     | Apartment<br>Name                         | Address                                   |
| Juntui tu                   | 223 | Apartemen Robinson                        | Jl Jembatan Dua 2 L-M                     |
|                             | 223 | Apartemen Robinson Apartmen Permata Hijau | JI. Raya Permata Hijau Blok B No. 8       |
|                             | 227 | Mall                                      | Ji. Naya i Cililata Fijaa blok b No. o    |
|                             |     | Name                                      | Address                                   |
|                             |     | unic                                      | , was con                                 |