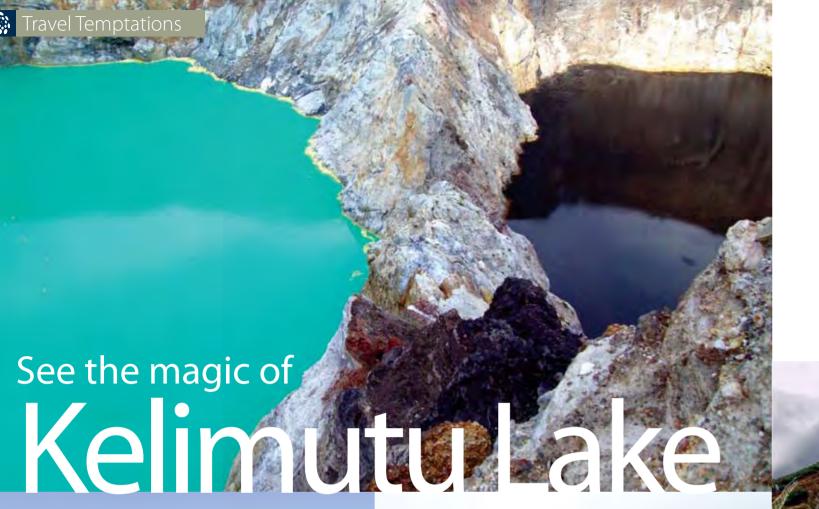

So, are you ready for the next big thing?

If you ever get a chance to go to Flores Island in the province of Nusa Tenggara Timur, don't forget to stop a while to see the beauty of Kelimutu Lake. Kelimutu Lake is a crater lake who located at the top of Kelimutu Mountain. This lake has a uniqueness that is not owned by other lake in the world, because it has three different colors on its lake! That is why Kelimutu Lake also known as Danau Tiga Warna (Three Colors Lake).

The word Kelimutu is coming from the combination of the word "Keli" means Mountain, and "Mutu" which mean to boil. According to local belief, each color on Kelimutu Lake has its own meaning and a very powerful natural force. The blue lake or called as Tiwu Nuwa Muri Koo Fai is the place for young people spirit, they who died in young age. The red lake or called as Tiwu Ata Polo is the place for bad people spirit, those who used to do bad thing in their live part. Last but not least is the white lake or Tiwu Ata Mbupu, the place for old people spirit.