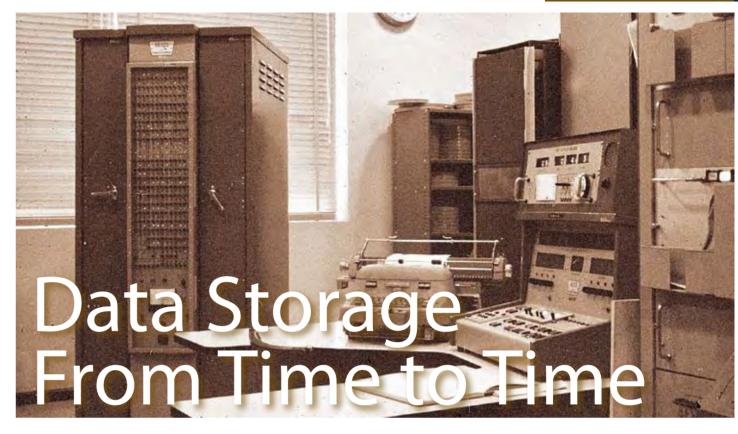

#### Data Storage From Time to Time

Biznet Powered Building

2 8 → Biznet Powered Building

38 → Global Network

4() → Ping Time

41 Product Info

Why Do You Choose Biznet As Your Provider?

47 → Store Location

22 | Jan 2011 inspire | vol IX / 1 inspire | vol IX / 1 Jan 2011 | **23** 

Data storage has evolved since the 1930s until now. At 1932, the first data storage called Magnetic Drum Memory has invented in Austria. Magnetic drum memory wasn't particularly efficient data storage, it can only stored 10k of data on a gigantic piece of hardware. After Magnetic Drum Memory, there comes an era of Magnetic Tape in 1951s.