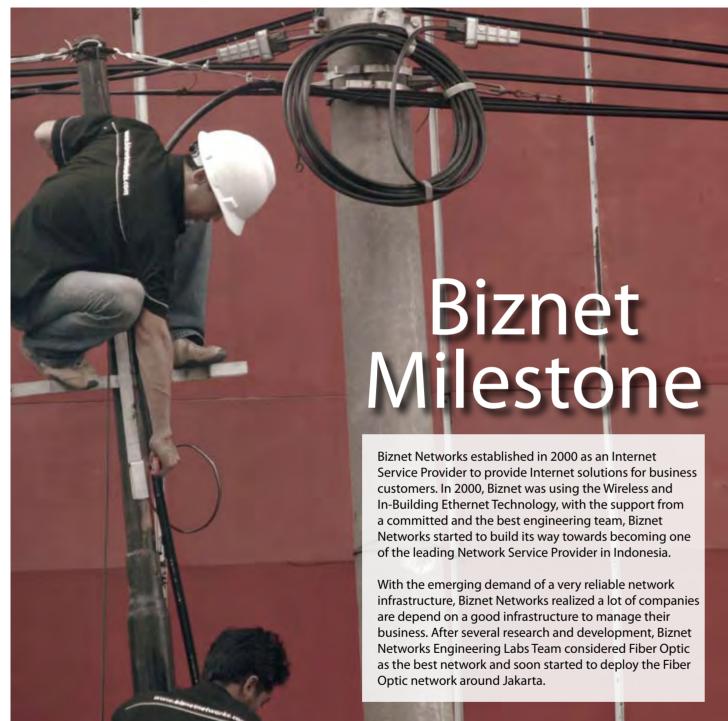

#### **Biznet Milestone**

Biznet Networks Engineering Labs Team considered Fiber Optic as the best network technology.