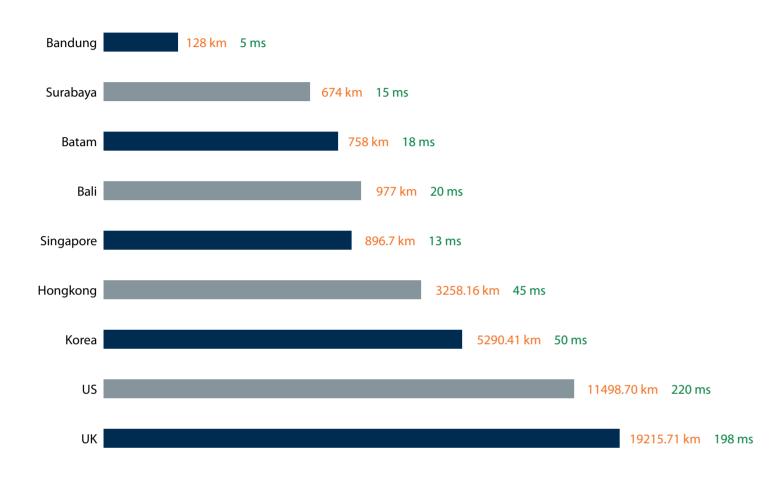

on to major Internet Exchanges in the world using multiple submarine cables as redundancy. Many telecom carriers, ISPs and enterprises have been using this network since year 2000.

Biznet Premiere Care is the heart of our proactive support service to our customer. Network performance constantly monitored 24x7 at Biznet Global Network Operating Center facility in Jakarta, Indonesia. With multiple support level system to ensure all the issues resolved quickly and effectively to minimize downtime for you and your customer satisfaction.

#### **Global POPs Location**

Biznet GlobalPOP located in Jakarta - Indonesia, Singapore, Hong Kong - China, Tokyo - Japan, Seoul - South Korea, Palo Alto - USA and London -UK. Biznet is actively expanding our GlobalPOP coverage.





#### **From Jakarta**



Website you usually visit:

www.kompas.co.id = 0 mswww.kaskus.us = 0 ms www.detik.com = 1 ms



- Ping stands for Packet Internet Groper which created by Mike Muss in 1983
- 'Ping' inspired from active submarine sonar which usually makes ping noise as it meet an object.
- 'Ping' has the analogy when sending a package of data; it will receive a package of data too as a reply.

## Why Do You Choose Biznet As Your Provider?







Using Fiber Optic, that provides the most reliable network connection



24 hours professional customer care



Endless cool monthly prizes



**World Class Speed** 

#### **ENOUGH SAID?**

For product information or any other inquiries, please contact our Account Manager via call biznet 500988, email sales@biznetnetworks.com or visit us on the web at www.biznetne