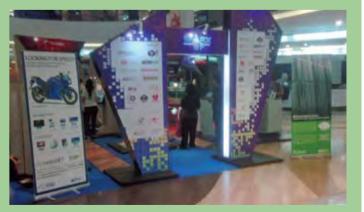

#### Sparx Up awards 2010

As a form of Biznet Networks awareness on the development of technology industries, we participated by given a sponsor for the Sparx Up Award 2010. SparxUp Awards 2010 is an appreciation night for Indonesian startups and their contribution to the tech industry, on this occasion our President Director, Mr. Adi Kusma also present the latest technology that we have, Biznet Cloud. This event was held on 5-6 November 2010, at EX Plaza, Senayan.

The event was actually already started in August 2010, for companies that have a new innovation on the Internet related. As for the categories will be contested among other things, Best Use of Technology, Best Social Networking, Best

Portal, Best E-Commerce, Best User Generated Content, Best Games, Best Mobile and Best WAP. And finally the winner of Sparx Up Award 2010 was won by gantibaju.com as Best Rising Star and lewatmana.com. as the Most Promising Start Up.