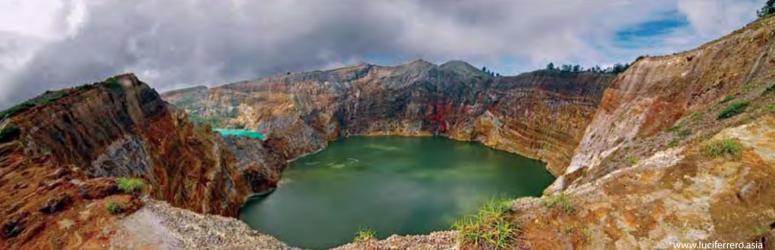

So, are you ready for the next big thing?

If you ever get a chance to go to Flores Island in the province of Nusa Tenggara Timur, don't forget to stop a while to see the beauty of Kelimutu Lake. Kelimutu Lake is a crater lake who located at the top of Kelimutu Mountain. This lake has a uniqueness that is not owned by other lake in the world, because it has three different colors on its lake! That is why Kelimutu Lake also known as Danau Tiga Warna (Three Colors Lake).

The word Kelimutu is coming from the combination of the word "Keli" means Mountain, and "Mutu" which mean to boil. According to local belief, each color on Kelimutu Lake has its own meaning and a very powerful natural force. The blue lake or called as Tiwu Nuwa Muri Koo Fai is the place for young people spirit, they who died in young age. The red lake or called as Tiwu Ata Polo is the place for bad people spirit, those who used to do bad thing in their live part. Last but not least is the white lake or Tiwu Ata Mbupu, the place for old people spirit.

For most of the time Kelimutu Lake has different color to each lake, but at the rare moment Kelimutu Lake is possible to have similar color one to another. When Kelimutu Lake changed its color, people in there believe something big will be happening soon. From scientists view, color changes that happened on Kelimutu Lake could be caused by chemical form of salt, iron, sulfates, and other mineral as well as gas pressure. Volcanic activity and sunlight could also be the factor causing changes in the lake water color of Kelimutu.