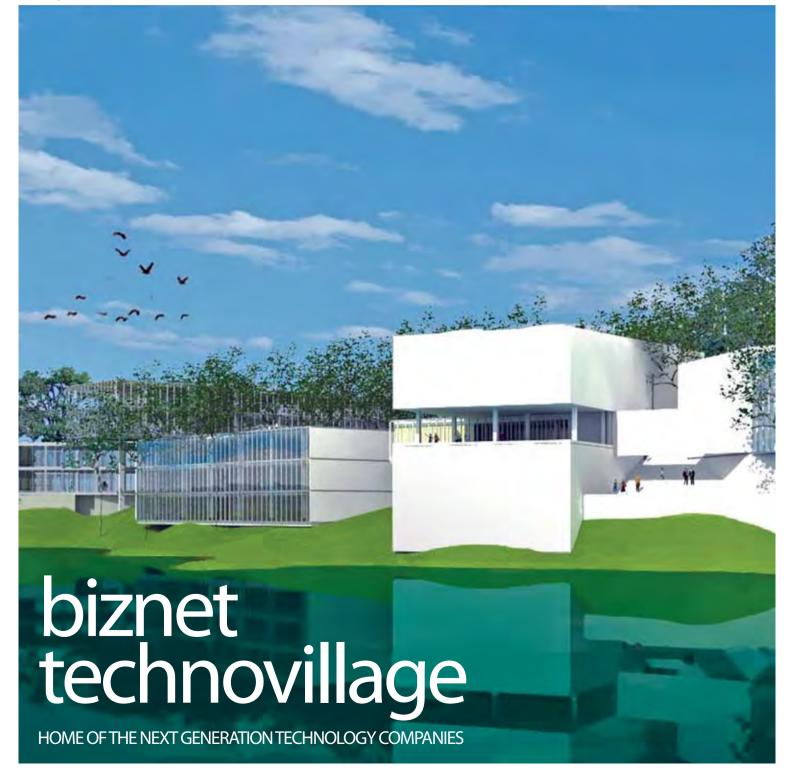

**Cover:** Biznet Technovillage - Lake View

#### 2010 is here and the future is in our hand!

Every year means new innovation for us and we are very excited in entering this year. We are very proud to introduce our latest innovation, **Biznet Technovillage**, the home for next generation technology companies.

Located in Cibubur, Biznet Technovillage will have a unique and eco-friendly concept that was designed by Andra Matin, one of Indonesia's talented Architect collaborated with the world's leading Landscape Architect, Denise Selinger of St Legere Design International. With 3 hectares of land area, the Biznet Technovillage is an integrated high tech and modern village with complete facilities to support your daily activities.

Biznet Technovillage will provide 6,000 m2 of Tier 3 Data Center Certification and 9,000 m2 of Grade A Office Space. With 50 percent of the total landscape for natural park, water garden and open space, it will make Biznet Technovillage as a Green architecture with comfortable working environment.