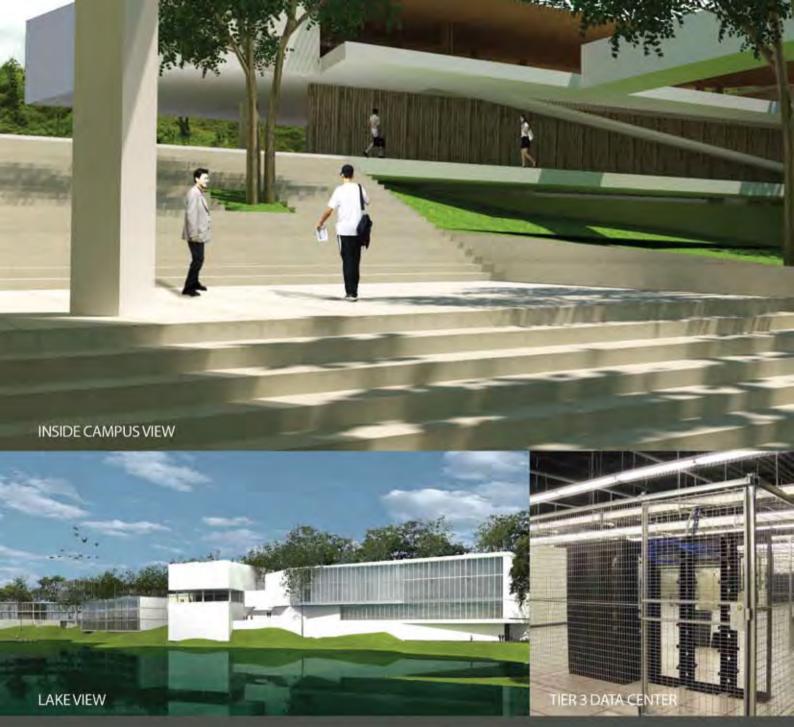

#### 2010 is here and the future is in our hand!

Every year means new innovation for us and we are very excited in entering this year. We are very proud to introduce our latest innovation, **Biznet Technovillage**, the home for next generation technology companies.

Located in Cibubur, Biznet Technovillage will have a unique and eco-friendly concept that was designed by Andra Matin, one of Indonesia's talented Architect collaborated with the world's leading Landscape Architect, Denise Selinger of St Legere Design International. With 3 hectares of land area, the Biznet Technovillage is an integrated high tech and modern village with complete facilities to support your daily activities.

Biznet Technovillage will provide 6,000 m2 of Tier 3 Data Center Certification and 9,000 m2 of Grade A Office Space. With 50 percent of the total landscape for natural park, water garden and open space, it will make Biznet Technovillage as a Green architecture with comfortable working environment.

Biznet Technovillage plans to start construction in January 2010 and expected to finished in October 2010. The project will consist of 6,000 m2 of Tier3 Data Center Space and 9,000 m2 of Grade A Office Space. With 3 hectare of total land area and having 50 percent of it as a park, water garden and open space, has definitely bring Biznet Technovillage as one of the eco-friendly office space.

environment that produce creative thinking and fresh ideas. Apart from the Data Centre, Biznet Technovillage will provide a Village Center which is the central hub for the whole village that contains dining lounge, mini market, engineering room and security control room.