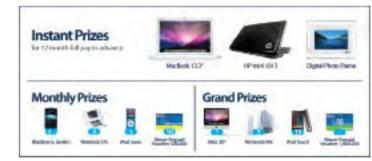

#### max3 Fun in The Sun

Biznet presented an event that is targeted for family in Alam Sutera on 28-29 November 2009. The event was also as a launching of max3 internet in Alam Sutera in collaboration with Kabelsiar. There were online games competitions, family photo contest, drawing and coloring contest with many door prizes for the participants. A perfect sunny weather added a great fun to the event which took place in Family Park, Alam Sutera, an outdoor park with one stop entertainment for family in Alam Sutera.

Biznet presented max3 as a perfect internet service for family in Alam Sutera. "The target of max3 internet is the dynamic and up to date family which need a very reliable and fast internet network so they can keep up with the current global trends. Nowadays, besides the parents, internet has been a necessity for all of the family members. Today's children need the internet to do their homework. This is one of the reasons we provide max3 internet as the perfect internet solution with an affordable budget" conveys Adi Kusma, Biznet Networks President Director. Furthermore, Adi added that every household have their own budget, which is why max3 internet has a wide range of package selection, starting from Rp.250.000 up to Rp.3.500.000, so everyone can find their perfect fit that matches their household budget.