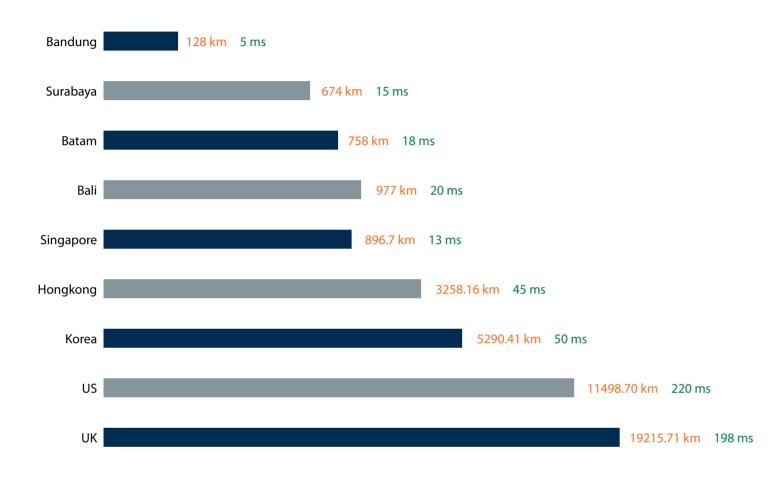

Biznet has direct network connection to Hong Kong, Japan, Singapore, South Korea, UK and USA.

**26** | Jan 2010 inspire | vol VIII / 1 inspire | vol VIII / 1 Jan 2010 **27** 

| Sudirman Area, Jakarta |          | Apartment                                             |                                                                            |
|------------------------|----------|-------------------------------------------------------|----------------------------------------------------------------------------|
| Sudirman Area, Jakarta |          | Building Name                                         | Address                                                                    |
|                        | 1        | Apartemen Batavia                                     | JI. KH Mas Mansyur Kav 126                                                 |
|                        | 2        | Apartemen Pavillion                                   | JI. KH Mas Mansyur Kav 24                                                  |
|                        | 3        | City Lofts Sudirman                                   | Jl. KH Mas Mansyur No 121                                                  |
|                        | 4        | Istana Sahid Apartment                                | Jl. Jend. Sudirman No 86                                                   |
|                        | 5        | Plaza Residences                                      | Jl. Jend. Sudirman Kay 10-11                                               |
|                        | 6        | Senayan City Apartment                                | Jl. Asia Afrika Lot. 19                                                    |
|                        | 7        | Sudirman Mansion Apt                                  | Jl. Jend. Sudirman Kav 59                                                  |
|                        | /        | Hotel                                                 | Ji. Jena. Sadii man Kav 59                                                 |
|                        |          | Building Name                                         | Address                                                                    |
|                        | 8        | Inter-Continental MidPlaza                            | Jl. Jend. Sudirman Kay 10-11                                               |
|                        |          | Mall                                                  | Ji. Jena. Saanman Nav 10 11                                                |
|                        |          | Building Name                                         | Address                                                                    |
|                        | 9        | City Walk Sudirman                                    | Jl. KH Mas Mansyur No 121                                                  |
|                        | 10       | Plaza Senayan                                         | Jl. Asia Afrika No 8                                                       |
|                        | 11       | Senayan City Mall                                     | Jl. Asia Afrika Lot. 19                                                    |
|                        | 11       | Office                                                | Ji. Asia Allika Lot. 19                                                    |
|                        |          | Building Name                                         | Address                                                                    |
|                        | 12       | Bank Resona Perdania                                  | Jl. Jend. Sudirman Kav 40-41                                               |
|                        | 13       | Chase Plaza                                           | Jl. Jend. Sudirman Kav 40-41                                               |
|                        | 14       | Gedung Arthaloka                                      | Jl. Jend. Sudirman Kav 2                                                   |
|                        | 15       | Gedung ASEAN                                          | Jl. Sisingamangaraja 70A                                                   |
|                        | 16       |                                                       | Jl. Jend. Sudirman 46-48                                                   |
|                        | 17       | Gedung BRI 1<br>Gedung Panin Bank                     | Jl. Jend. Sudirman 40-48<br>Jl. Jend. Sudirman Kav 1 - Senayan             |
|                        | 18       | Gedung S Widjojo                                      | Jl. Jend. Sudirman Kav 71                                                  |
|                        | 19       | Graha Niaga                                           | Jl. Jend. Sudirman Kav 71                                                  |
|                        | 20       | Intiland Tower                                        | Jl. Jend. Sudirman Kav. 36  Jl. Jend. Sudirman Kav 32                      |
|                        | 20       |                                                       | Jl. Jend. Sudirman Kav 28                                                  |
|                        | 22       | Mayapada Tower  Menara Batavia                        |                                                                            |
|                        | 22       | Menara Sudirman                                       | Jl. KH Mas Mansyur Kav 126<br>Jl. Jend. Sudirman Kav 60                    |
|                        | 24       | MidPlaza 1 & 2                                        | Jl. Jend. Sudirman Kav 00  Jl. Jend. Sudirman Kav 10-11                    |
|                        |          |                                                       |                                                                            |
|                        | 25       | Permata Bank Tower                                    | Jl. Jend. Sudirman Kav 27                                                  |
|                        | 26<br>27 | Plaza Asia                                            | Jl. Jend. Sudirman Kay 59                                                  |
|                        |          | Plaza Bapindo Plaza DM                                | Jl. Jend. Sudirman Kav 54-55                                               |
|                        | 28<br>29 |                                                       | Jl. Jend. Sudirman Kav 25<br>Jl. Jend. Sudirman Kav 25                     |
|                        | 30       | Plaza Lippo<br>Plaza Sentral                          | Jl. Jend. Sudirman Kav 25  Jl. Jend. Sudirman Kav 47                       |
|                        | 31       | Prince Center                                         | Jl. Jend. Sudirman Kav 47  Jl. Jend. Sudirman Kav 3-4                      |
|                        | 32       | Prudential Tower                                      | Jl. Jend. Sudirman Kav 5-4 Jl. Jend. Sudirman Kav 79                       |
|                        | 33       |                                                       | Jl. Jend. Sudirman No 86                                                   |
|                        |          | Sahid Boutique Office                                 |                                                                            |
|                        | 34<br>35 | Sampoerna Strategic Square A & B                      | Jl. Jend. Sudirman Kav 45-46                                               |
|                        |          | Senayan City Boutique Office<br>Sentra Senayan I & II | Jl. Asia Afrika Lot. 19<br>Jl. Asia Afrika No 8                            |
|                        | 36       |                                                       |                                                                            |
|                        | 37<br>38 | Sona Topas Tower                                      | Jl. Jend. Sudirman Kav 26                                                  |
|                        | 38       | STC Senayan<br>Summitmas 1 & 2                        | Jl. Asia Afrika Pintu IX Gelora Bung Karno<br>Jl. Jend. Sudirman Kav 61-62 |
|                        | 40       |                                                       | JI. Jend. Sudirman Kay 61-62  Jl. Jend. Sudirman Kay 58                    |
|                        | 40       | The Energy<br>Wisma 46                                | JI. Jend. Sudirman Kay 58<br>Jl. Jend. Sudirman Kay 1                      |
|                        | 41       |                                                       | 211221121212111111111111111111111111111                                    |
|                        |          | Wisma ANZ<br>Wisma BCA                                | Jl. Jend. Sudirman Kav 33A                                                 |
|                        | 43       |                                                       | Jl. Jend. Sudirman                                                         |
|                        | 44       | Wisma Bisnis Indonesia                                | JI. KH Mas Mansyur No 12A                                                  |
|                        | 45       | Wisma BNI'46                                          | Jl. Jend. Sudirman Kay 1                                                   |
|                        | 46       | Wisma Bumiputera                                      | Jl. Jend. Sudirman Kay 75                                                  |
|                        | 47       | Wisma GKBI (Partner)                                  | Jl. Jend. Sudirman Kav. 28                                                 |
|                        | 48       | Wisma Kyoei Prince                                    | Jl. Jend. Sudirman Kav 3-4                                                 |
|                        | 49       | Wisma Metropolitan 1 & 2                              | Jl. Jend. Sudirman Kav 29-31                                               |
|                        | 50       | Wisma Nugra Santana                                   | Jl. Jend. Sudirman Kav 7-8                                                 |
|                        | 51       | Wisma Sudirman                                        | Jl. Jend. Sudirman Kav 34                                                  |
|                        | 52       | Wisma Tamara                                          | Jl. Jend. Sudirman Kav 24                                                  |
|                        | 53       | World Trade Center                                    | Jl. Jend. Sudirman Kav 29-31                                               |
|                        |          |                                                       |                                                                            |
| Thamrin Area, Jakarta  |          | Hotel                                                 | 411                                                                        |
|                        |          | Building Name                                         | Address                                                                    |
|                        | 54       | Nikko Hotel Jakarta                                   | Jl. MH Thamrin No 59                                                       |
|                        |          | Mall                                                  |                                                                            |
|                        |          | Building Name                                         | Address                                                                    |
|                        | 55       | Djakarta Theater                                      | Jl. MH Thamrin No 9                                                        |