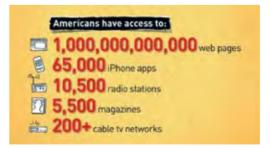

#### 5. Americans Going Crazy with Website

American citizens is more likely to access website pages rather than any other information medium.