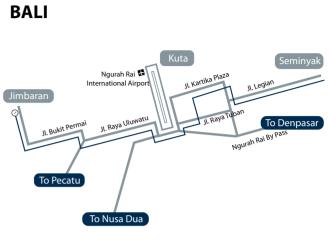

#### 2009

Biznet expanded Metro Fiber To The Home Network (Metro FTTH) to Bali Island with total around 30 KM of route installed. Total distance 1200 KM.