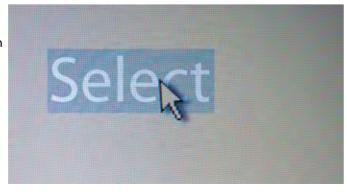

#### Selecting text is not a drag!

Are you used to selecting text on web pages by holding the left mouse button at the start of a block and dragging your mouse until the end of it? Using this method could actually become a drag when selecting long blocks of text. So, here's another way:

- 1. Left click at the start of the text block that you want to select. You can let go of the left mouse button after left clicking.
- 2. Go to the end of the block, hold your SHIFT key down and left click again.

Source: www.chami.com