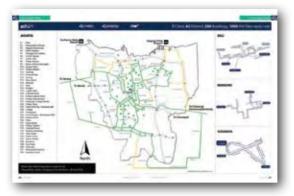

#### 7 Cities, 42 District, 292 Buildings, 1200 KM fiber optic rute

#### **JAKARTA**

F1: Pluit

F2: Mangga Dua-Tangki F3: Maphar-Taman Sari

F4: Kebon Kelapa

F5: Mangga Dua Selatan

F6: Sunter Agung

F7: Sunter Jaya F8: Petojo Selatan

F9: Kebon Sirih Gondangdia

F10: Grogol Utara

F11 : Grogol Selatan F12 : Gunung

F13: Keramat Pela

F14: Selong

F15: Rawa Barat

F16: Melawai

F17: Pulo

F18: Bangka

F19: Cipete Utara F20: Cilandak Barat

F21: Kelapa Gading Timur

F22: Kelapa Gading Barat

F23: Papanggo Sungai Bambu

F24 : Petojo Utara

F25: Kebon Kacang - Kampung Bali

F26 : Cideng

F27: Petogogan

F28: Karet Tengsin - Bendungan Hilir

F29: Pejaten Barat

F30 : Cikini

F31: Pegangsaan

F32: Kedoya Selatan

F33: Cilandak Timur

F34: Kramat & Kwitang

F35: Tebet Barat

F36: Kebon Jeruk

F37: Kebon Melati

F38: Menteng

F39: Duri Kepa

F40: Pancoran

F41: Mampang Prapatan

F42: Gandaria Utara

**SURABAYA** 

Biznet has direct network connection to Hong Kong, Japan, Singapore, South Korea, UK and USA.

**26** | Jan 2010 inspire | vol VIII / 1 inspire | vol VIII / 1 Jan 2010 **27** 

| Sudirman Area, Jakarta |          | Apartment                                             |                                                                            |
|------------------------|----------|-------------------------------------------------------|----------------------------------------------------------------------------|
| Sudirman Area, Jakarta |          | Building Name                                         | Address                                                                    |
|                        | 1        | Apartemen Batavia                                     | JI. KH Mas Mansyur Kav 126                                                 |
|                        | 2        | Apartemen Pavillion                                   | JI. KH Mas Mansyur Kav 24                                                  |
|                        | 3        | City Lofts Sudirman                                   | Jl. KH Mas Mansyur No 121                                                  |
|                        | 4        | Istana Sahid Apartment                                | Jl. Jend. Sudirman No 86                                                   |
|                        | 5        | Plaza Residences                                      | Jl. Jend. Sudirman Kay 10-11                                               |
|                        | 6        | Senayan City Apartment                                | Jl. Asia Afrika Lot. 19                                                    |
|                        | 7        | Sudirman Mansion Apt                                  | Jl. Jend. Sudirman Kav 59                                                  |
|                        | /        | Hotel                                                 | Ji. Jena. Sadii man Kav 59                                                 |
|                        |          | Building Name                                         | Address                                                                    |
|                        | 8        | Inter-Continental MidPlaza                            | Jl. Jend. Sudirman Kay 10-11                                               |
|                        |          | Mall                                                  | Ji. Jena. Saanman Nav 10 11                                                |
|                        |          | Building Name                                         | Address                                                                    |
|                        | 9        | City Walk Sudirman                                    | Jl. KH Mas Mansyur No 121                                                  |
|                        | 10       | Plaza Senayan                                         | Jl. Asia Afrika No 8                                                       |
|                        | 11       | Senayan City Mall                                     | Jl. Asia Afrika Lot. 19                                                    |
|                        | 11       | Office                                                | Ji. Asia Allika Lot. 19                                                    |
|                        |          | Building Name                                         | Address                                                                    |
|                        | 12       | Bank Resona Perdania                                  | Jl. Jend. Sudirman Kav 40-41                                               |
|                        | 13       | Chase Plaza                                           | Jl. Jend. Sudirman Kav 40-41                                               |
|                        | 14       | Gedung Arthaloka                                      | Jl. Jend. Sudirman Kav 2                                                   |
|                        | 15       | Gedung ASEAN                                          | Jl. Sisingamangaraja 70A                                                   |
|                        | 16       |                                                       | Jl. Jend. Sudirman 46-48                                                   |
|                        | 17       | Gedung BRI 1<br>Gedung Panin Bank                     | Jl. Jend. Sudirman 40-48<br>Jl. Jend. Sudirman Kav 1 - Senayan             |
|                        | 18       | Gedung S Widjojo                                      | Jl. Jend. Sudirman Kav 71                                                  |
|                        | 19       | Graha Niaga                                           | Jl. Jend. Sudirman Kav 71                                                  |
|                        | 20       | Intiland Tower                                        | Jl. Jend. Sudirman Kav. 36  Jl. Jend. Sudirman Kav 32                      |
|                        | 20       |                                                       | Jl. Jend. Sudirman Kav 28                                                  |
|                        | 22       | Mayapada Tower  Menara Batavia                        |                                                                            |
|                        | 22       | Menara Sudirman                                       | Jl. KH Mas Mansyur Kav 126<br>Jl. Jend. Sudirman Kav 60                    |
|                        | 24       | MidPlaza 1 & 2                                        | Jl. Jend. Sudirman Kav 00  Jl. Jend. Sudirman Kav 10-11                    |
|                        |          |                                                       |                                                                            |
|                        | 25       | Permata Bank Tower                                    | Jl. Jend. Sudirman Kav 27                                                  |
|                        | 26<br>27 | Plaza Asia                                            | Jl. Jend. Sudirman Kay 59                                                  |
|                        |          | Plaza Bapindo Plaza DM                                | Jl. Jend. Sudirman Kav 54-55                                               |
|                        | 28<br>29 |                                                       | Jl. Jend. Sudirman Kav 25<br>Jl. Jend. Sudirman Kav 25                     |
|                        | 30       | Plaza Lippo<br>Plaza Sentral                          | Jl. Jend. Sudirman Kav 25  Jl. Jend. Sudirman Kav 47                       |
|                        | 31       | Prince Center                                         | Jl. Jend. Sudirman Kav 47  Jl. Jend. Sudirman Kav 3-4                      |
|                        | 32       | Prudential Tower                                      | Jl. Jend. Sudirman Kav 5-4 Jl. Jend. Sudirman Kav 79                       |
|                        | 33       |                                                       | Jl. Jend. Sudirman No 86                                                   |
|                        |          | Sahid Boutique Office                                 |                                                                            |
|                        | 34<br>35 | Sampoerna Strategic Square A & B                      | Jl. Jend. Sudirman Kav 45-46                                               |
|                        |          | Senayan City Boutique Office<br>Sentra Senayan I & II | Jl. Asia Afrika Lot. 19<br>Jl. Asia Afrika No 8                            |
|                        | 36       |                                                       |                                                                            |
|                        | 37<br>38 | Sona Topas Tower                                      | Jl. Jend. Sudirman Kav 26                                                  |
|                        | 38       | STC Senayan<br>Summitmas 1 & 2                        | Jl. Asia Afrika Pintu IX Gelora Bung Karno<br>Jl. Jend. Sudirman Kav 61-62 |
|                        | 40       |                                                       | JI. Jend. Sudirman Kay 61-62  Jl. Jend. Sudirman Kay 58                    |
|                        | 40       | The Energy<br>Wisma 46                                | JI. Jend. Sudirman Kay 58<br>Jl. Jend. Sudirman Kay 1                      |
|                        | 41       |                                                       | 211221121212111111111111111111111111111                                    |
|                        |          | Wisma ANZ<br>Wisma BCA                                | Jl. Jend. Sudirman Kav 33A                                                 |
|                        | 43       |                                                       | Jl. Jend. Sudirman                                                         |
|                        | 44       | Wisma Bisnis Indonesia                                | JI. KH Mas Mansyur No 12A                                                  |
|                        | 45       | Wisma BNI'46                                          | Jl. Jend. Sudirman Kay 1                                                   |
|                        | 46       | Wisma Bumiputera                                      | Jl. Jend. Sudirman Kay 75                                                  |
|                        | 47       | Wisma GKBI (Partner)                                  | Jl. Jend. Sudirman Kav. 28                                                 |
|                        | 48       | Wisma Kyoei Prince                                    | Jl. Jend. Sudirman Kav 3-4                                                 |
|                        | 49       | Wisma Metropolitan 1 & 2                              | Jl. Jend. Sudirman Kav 29-31                                               |
|                        | 50       | Wisma Nugra Santana                                   | Jl. Jend. Sudirman Kav 7-8                                                 |
|                        | 51       | Wisma Sudirman                                        | Jl. Jend. Sudirman Kav 34                                                  |
|                        | 52       | Wisma Tamara                                          | Jl. Jend. Sudirman Kav 24                                                  |
|                        | 53       | World Trade Center                                    | Jl. Jend. Sudirman Kav 29-31                                               |
|                        |          |                                                       |                                                                            |
| Thamrin Area, Jakarta  |          | Hotel                                                 | 411                                                                        |
|                        |          | Building Name                                         | Address                                                                    |
|                        | 54       | Nikko Hotel Jakarta                                   | Jl. MH Thamrin No 59                                                       |
|                        |          | Mall                                                  |                                                                            |
|                        |          | Building Name                                         | Address                                                                    |
|                        | 55       | Djakarta Theater                                      | Jl. MH Thamrin No 9                                                        |