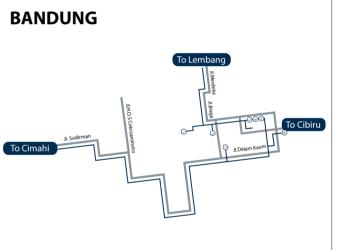

#### Biznet deployed Biznet InterCity Network between Serang and Bandung to provide connectivity along those areas. Total distance 1000 KM.