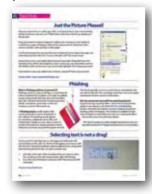

#### **Just the Picture Please!!**

Have you ever been on a web page with a cool picture but it was surrounded by clutter (you know, ads, text, etc)? Well, here's a trick that will let you display just the picture!

Drag the picture to Internet Explorer's address bar. As long as it isn't linked to something, a page will display with just the picture shown. (However, if the picture contains a link you'll go to that page.)

It's all well and good for pictures that are not linked to some other web page, but what about pictures that are? Can you still pull it off? The answer is yes.

All you have to do is just right-click the picture and select Properties from the resulting menu. When the properties screen comes up, copy the address next to the Address (URL) section (yes, you can actually highlight it for copying purpose).

Paste that line into your address bar, hit Enter, and poof! There's your picture!

Source: http://www.computerfreetips.com

#### **Phishing**

#### What is Phishing and how to prevent it?

Phishing, which is a play on fishing, is a technique by which fraudsters fish (or phish, if you like) for gullible people using emails and web sites and have them part with valuable information including personal details, usernames, passwords, credit card numbers, account information etc.

#### Selecting text is not a drag!

Are you used to selecting text on web pages by holding the left mouse button at the start of a block and dragging your mouse until the end of it? Using this method could actually become a drag when selecting long blocks of text. So, here's another way:

- 1. Left click at the start of the text block that you want to select. You can let go of the left mouse button after left clicking.
- 2. Go to the end of the block, hold your SHIFT key down and left click again.