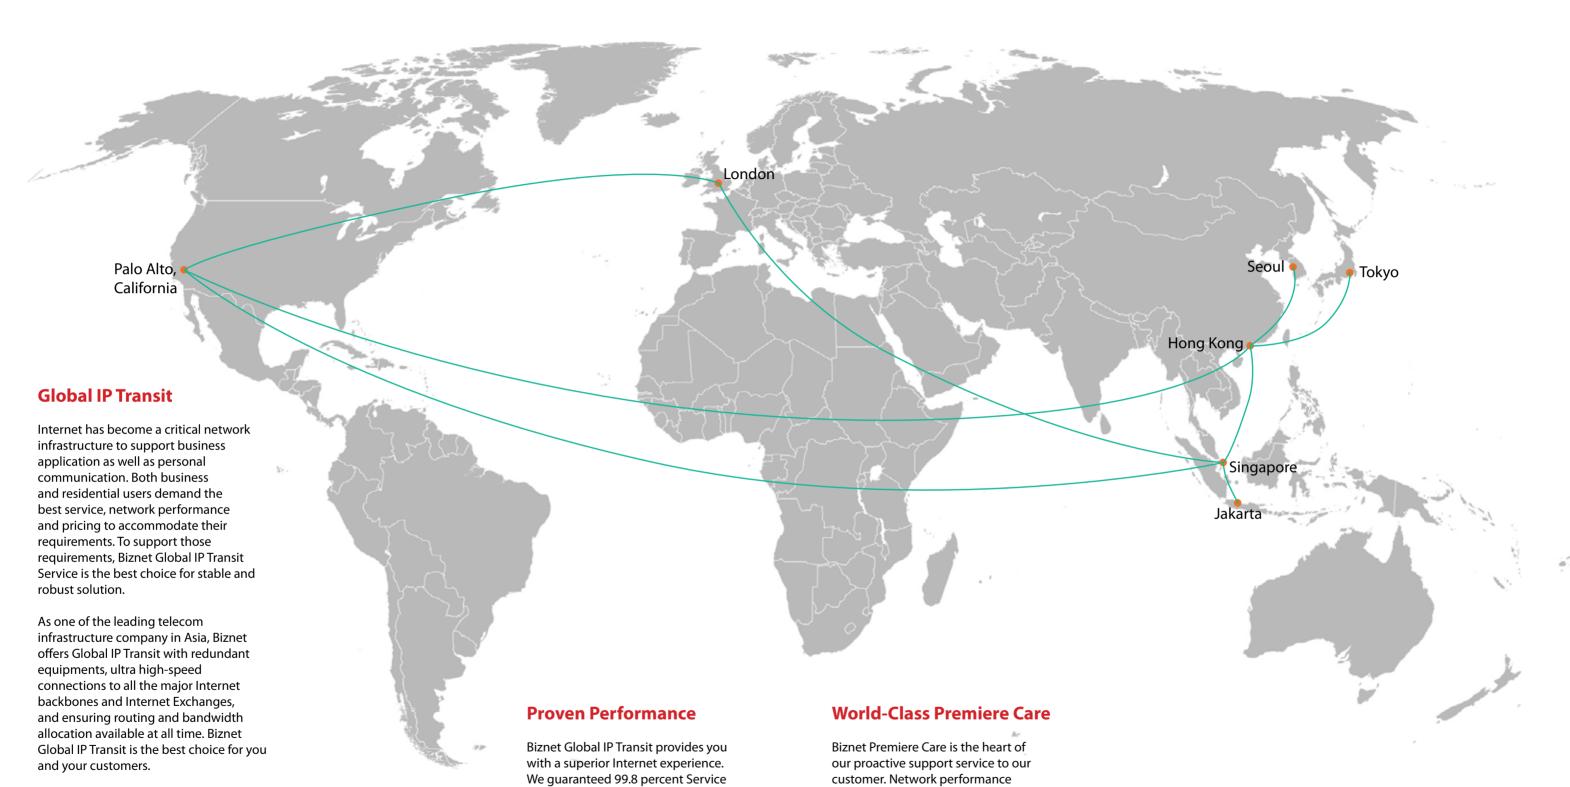

Biznet has direct network connection to Hong Kong, Japan, Singapore, South Korea, UK and USA.

**26** | Jan 2010 inspire | vol VIII / 1 inspire | vol VIII / 1 Jan 2010 **27** 

| Sudirman Area, Jakarta |          | Apartment                                             |                                                                            |
|------------------------|----------|-------------------------------------------------------|----------------------------------------------------------------------------|
| Sudirman Area, Jakarta |          | Building Name                                         | Address                                                                    |
|                        | 1        | Apartemen Batavia                                     | JI. KH Mas Mansyur Kav 126                                                 |
|                        | 2        | Apartemen Pavillion                                   | JI. KH Mas Mansyur Kav 24                                                  |
|                        | 3        | City Lofts Sudirman                                   | Jl. KH Mas Mansyur No 121                                                  |
|                        | 4        | Istana Sahid Apartment                                | Jl. Jend. Sudirman No 86                                                   |
|                        | 5        | Plaza Residences                                      | Jl. Jend. Sudirman Kay 10-11                                               |
|                        | 6        | Senayan City Apartment                                | Jl. Asia Afrika Lot. 19                                                    |
|                        | 7        | Sudirman Mansion Apt                                  | Jl. Jend. Sudirman Kav 59                                                  |
|                        | /        | Hotel                                                 | Ji. Jena. Sadii man Kav 59                                                 |
|                        |          | Building Name                                         | Address                                                                    |
|                        | 8        | Inter-Continental MidPlaza                            | Jl. Jend. Sudirman Kay 10-11                                               |
|                        |          | Mall                                                  | Ji. Jena. Saanman Nav 10 11                                                |
|                        |          | Building Name                                         | Address                                                                    |
|                        | 9        | City Walk Sudirman                                    | Jl. KH Mas Mansyur No 121                                                  |
|                        | 10       | Plaza Senayan                                         | Jl. Asia Afrika No 8                                                       |
|                        | 11       | Senayan City Mall                                     | Jl. Asia Afrika Lot. 19                                                    |
|                        | 11       | Office                                                | Ji. Asia Allika Lot. 19                                                    |
|                        |          | Building Name                                         | Address                                                                    |
|                        | 12       | Bank Resona Perdania                                  | Jl. Jend. Sudirman Kav 40-41                                               |
|                        | 13       | Chase Plaza                                           | Jl. Jend. Sudirman Kav 40-41                                               |
|                        | 14       | Gedung Arthaloka                                      | Jl. Jend. Sudirman Kav 2                                                   |
|                        | 15       | Gedung ASEAN                                          | Jl. Sisingamangaraja 70A                                                   |
|                        | 16       |                                                       | Jl. Jend. Sudirman 46-48                                                   |
|                        | 17       | Gedung BRI 1<br>Gedung Panin Bank                     | Jl. Jend. Sudirman 40-48<br>Jl. Jend. Sudirman Kav 1 - Senayan             |
|                        | 18       | Gedung S Widjojo                                      | Jl. Jend. Sudirman Kav 71                                                  |
|                        | 19       | Graha Niaga                                           | Jl. Jend. Sudirman Kav 71                                                  |
|                        | 20       | Intiland Tower                                        | Jl. Jend. Sudirman Kav. 36  Jl. Jend. Sudirman Kav 32                      |
|                        | 20       |                                                       | Jl. Jend. Sudirman Kav 28                                                  |
|                        | 22       | Mayapada Tower  Menara Batavia                        |                                                                            |
|                        | 22       | Menara Sudirman                                       | Jl. KH Mas Mansyur Kav 126<br>Jl. Jend. Sudirman Kav 60                    |
|                        | 24       | MidPlaza 1 & 2                                        | Jl. Jend. Sudirman Kav 00  Jl. Jend. Sudirman Kav 10-11                    |
|                        |          |                                                       |                                                                            |
|                        | 25       | Permata Bank Tower                                    | Jl. Jend. Sudirman Kav 27                                                  |
|                        | 26<br>27 | Plaza Asia                                            | Jl. Jend. Sudirman Kay 59                                                  |
|                        |          | Plaza Bapindo Plaza DM                                | Jl. Jend. Sudirman Kav 54-55                                               |
|                        | 28<br>29 |                                                       | Jl. Jend. Sudirman Kav 25<br>Jl. Jend. Sudirman Kav 25                     |
|                        | 30       | Plaza Lippo<br>Plaza Sentral                          | Jl. Jend. Sudirman Kav 25  Jl. Jend. Sudirman Kav 47                       |
|                        | 31       | Prince Center                                         | Jl. Jend. Sudirman Kav 47  Jl. Jend. Sudirman Kav 3-4                      |
|                        | 32       | Prudential Tower                                      | Jl. Jend. Sudirman Kav 5-4 Jl. Jend. Sudirman Kav 79                       |
|                        | 33       |                                                       | Jl. Jend. Sudirman No 86                                                   |
|                        |          | Sahid Boutique Office                                 |                                                                            |
|                        | 34<br>35 | Sampoerna Strategic Square A & B                      | Jl. Jend. Sudirman Kav 45-46                                               |
|                        |          | Senayan City Boutique Office<br>Sentra Senayan I & II | Jl. Asia Afrika Lot. 19<br>Jl. Asia Afrika No 8                            |
|                        | 36       |                                                       |                                                                            |
|                        | 37<br>38 | Sona Topas Tower                                      | Jl. Jend. Sudirman Kav 26                                                  |
|                        | 38       | STC Senayan<br>Summitmas 1 & 2                        | Jl. Asia Afrika Pintu IX Gelora Bung Karno<br>Jl. Jend. Sudirman Kav 61-62 |
|                        | 40       |                                                       | JI. Jend. Sudirman Kay 61-62  Jl. Jend. Sudirman Kay 58                    |
|                        | 40       | The Energy<br>Wisma 46                                | JI. Jend. Sudirman Kay 58<br>Jl. Jend. Sudirman Kay 1                      |
|                        | 41       |                                                       | 211221121212111111111111111111111111111                                    |
|                        |          | Wisma ANZ<br>Wisma BCA                                | Jl. Jend. Sudirman Kav 33A                                                 |
|                        | 43       |                                                       | Jl. Jend. Sudirman                                                         |
|                        | 44       | Wisma Bisnis Indonesia                                | JI. KH Mas Mansyur No 12A                                                  |
|                        | 45       | Wisma BNI'46                                          | Jl. Jend. Sudirman Kay 1                                                   |
|                        | 46       | Wisma Bumiputera                                      | Jl. Jend. Sudirman Kay 75                                                  |
|                        | 47       | Wisma GKBI (Partner)                                  | Jl. Jend. Sudirman Kav. 28                                                 |
|                        | 48       | Wisma Kyoei Prince                                    | Jl. Jend. Sudirman Kav 3-4                                                 |
|                        | 49       | Wisma Metropolitan 1 & 2                              | Jl. Jend. Sudirman Kav 29-31                                               |
|                        | 50       | Wisma Nugra Santana                                   | Jl. Jend. Sudirman Kav 7-8                                                 |
|                        | 51       | Wisma Sudirman                                        | Jl. Jend. Sudirman Kav 34                                                  |
|                        | 52       | Wisma Tamara                                          | Jl. Jend. Sudirman Kav 24                                                  |
|                        | 53       | World Trade Center                                    | Jl. Jend. Sudirman Kav 29-31                                               |
|                        |          |                                                       |                                                                            |
| Thamrin Area, Jakarta  |          | Hotel                                                 | 411                                                                        |
|                        |          | Building Name                                         | Address                                                                    |
|                        | 54       | Nikko Hotel Jakarta                                   | Jl. MH Thamrin No 59                                                       |
|                        |          | Mall                                                  |                                                                            |
|                        |          | Building Name                                         | Address                                                                    |
|                        | 55       | Djakarta Theater                                      | Jl. MH Thamrin No 9                                                        |