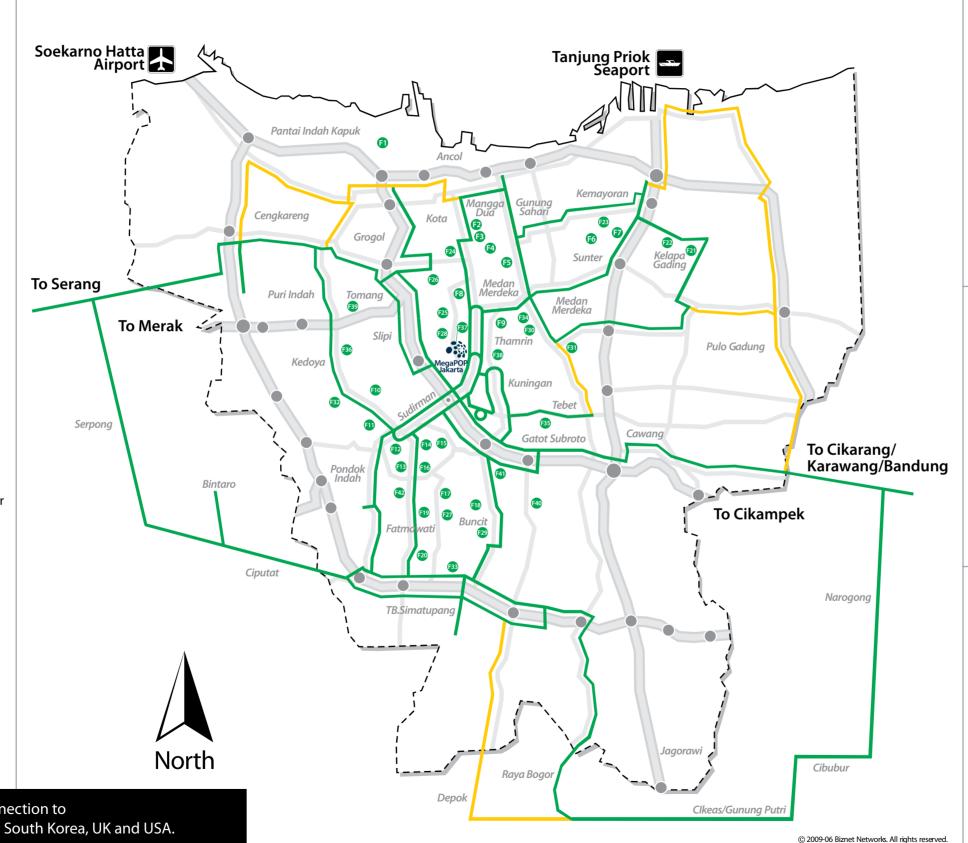

#### 7 Cities, 42 District, 292 Buildings, 1200 KM fiber optic rute

#### **JAKARTA**

F1: Pluit

F2: Mangga Dua-Tangki F3: Maphar-Taman Sari

F4: Kebon Kelapa

F5: Mangga Dua Selatan

F6: Sunter Agung

F7: Sunter Jaya F8: Petojo Selatan

F9: Kebon Sirih Gondangdia

F10: Grogol Utara

F11 : Grogol Selatan F12 : Gunung

F13: Keramat Pela

F14: Selong

F15: Rawa Barat

F16: Melawai

F17: Pulo

F18: Bangka

F19: Cipete Utara F20: Cilandak Barat

F21: Kelapa Gading Timur

F22: Kelapa Gading Barat

F23: Papanggo Sungai Bambu

F24 : Petojo Utara

F25: Kebon Kacang - Kampung Bali

F26 : Cideng

F27: Petogogan

F28: Karet Tengsin - Bendungan Hilir

F29: Pejaten Barat

F30 : Cikini

F31: Pegangsaan

F32: Kedoya Selatan

F33: Cilandak Timur

F34: Kramat & Kwitang

F35: Tebet Barat

F36: Kebon Jeruk

F37: Kebon Melati

F38: Menteng

F39: Duri Kepa

F40: Pancoran

F41: Mampang Prapatan

F42: Gandaria Utara

**SURABAYA** 