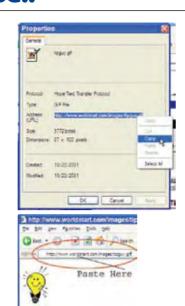

#### **Just the Picture Please!!**

Have you ever been on a web page with a cool picture but it was surrounded by clutter (you know, ads, text, etc)? Well, here's a trick that will let you display just the picture!

Drag the picture to Internet Explorer's address bar. As long as it isn't linked to something, a page will display with just the picture shown. (However, if the picture contains a link you'll go to that page.)

It's all well and good for pictures that are not linked to some other web page, but what about pictures that are? Can you still pull it off? The answer is yes.

All you have to do is just right-click the picture and select Properties from the resulting menu. When the properties screen comes up, copy the address next to the Address (URL) section (yes, you can actually highlight it for copying purpose).

Paste that line into your address bar, hit Enter, and poof! There's your picture!

Source: http://www.computerfreetips.com