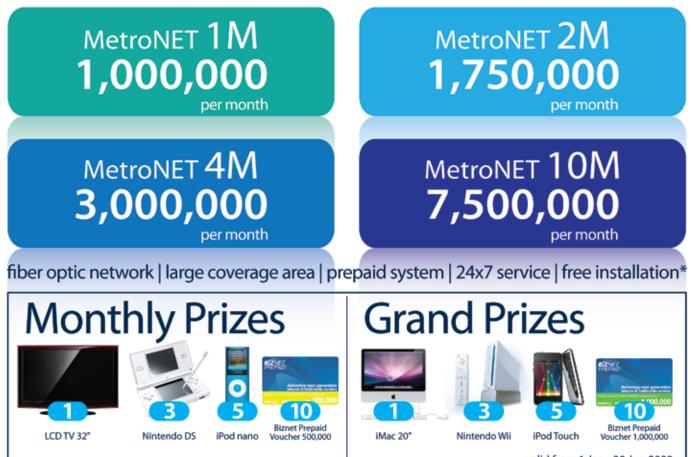

#### For Small Medium Business Customers

| Service          | IP Address  | Email Address           | Monthly Fee (Rp) |
|------------------|-------------|-------------------------|------------------|
| MetroNET 1 Mbps  | 1 (Private) | Linux Web Hosting 500MB | 1,000,000        |
| MetroNET 2 Mbps  | 1           | Linux Web Hosting 500MB | 1,750,000        |
| MetroNET 4 Mbps  | 5           | Linux Web Hosting 500MB | 3,000,000        |
| MetroNET 10 Mbps | 5           | Linux Web Hosting 500MB | 7,500,000        |