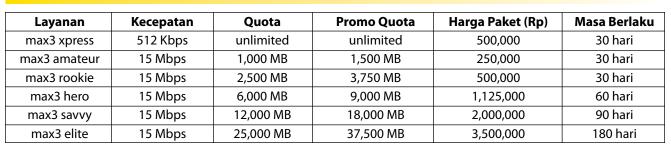

In order to meet the demand of personal retail broadband service with affordable price, starting 1 February 2009, max3 xpress was launched with speed up to 512 kbps with price tag of Rp. 500,000/month.

Besides the cooperation with Indosat, to answer the increasing demand, Biznet also brought you the latest innovation which is max3 xpress. max3 xpress fulfill your needs to always connected with the cyber world. With only Rp.500.000 you can get an unlimited broadband internet with speed up to 512 Kbps.

A lot of internet provider is competing to give you the best offer. Biznet realized that a single offer is not enough. That's why we provide you our latest innovation that is called max3 xpress! max3 xpress is an unlimited broadband internet with speed up to 512 Kbps for only Rp.500.000.