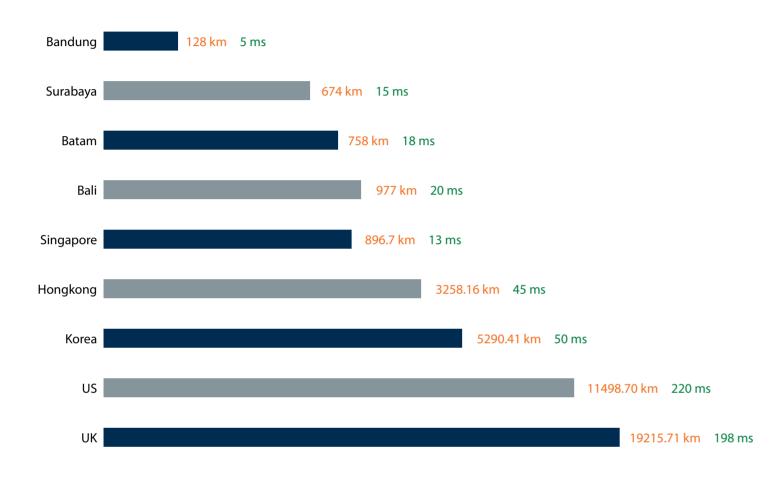

- USA and London -

with a superior Internet experience. We guaranteed 99.8 percent Service Level Agreement (SLA) uptime, the lowest packet loss and latency, direct connection to major Internet Exchanges in the world using multiple submarine cables as redundancy. Many telecom carriers, ISPs and enterprises have been

to minimize downtime for you and your peering agreement with major content UK. Biznet is actively expanding our GlobalPOP coverage. customer satisfaction. using this network since year 2000. providers in Asia, Europe and USA.

customer. Network performance

constantly monitored 24x7 at Biznet

in Jakarta, Indonesia. With multiple

support level system to ensure all the

issues resolved quickly and effectively

Global Network Operating Center facility





# **From Jakarta**



Website you usually visit:

www.kompas.co.id = 0 ms www.kaskus.us = 0 ms www.detik.com = 1 ms



- Ping stands for Packet Internet Groper which created by Mike Muss in 1983
- 'Ping' inspired from active submarine sonar which usually makes ping noise as it meet an object.
- 'Ping' has the analogy when sending a package of data; it will receive a package of data too as a reply.

# Why Do You Choose Biznet As Your Provider?







Using Fiber Optic, that provides the most reliable network connection



24 hours professional customer care



Endless cool monthly prizes



World Class Speed

# **ENOUGH SAID?**

For product information or any other inquiries, please contact our Account Manager via **call biznet 500988**, email **sales@biznetnetworks.com** or visit us on the web at **www.biznet