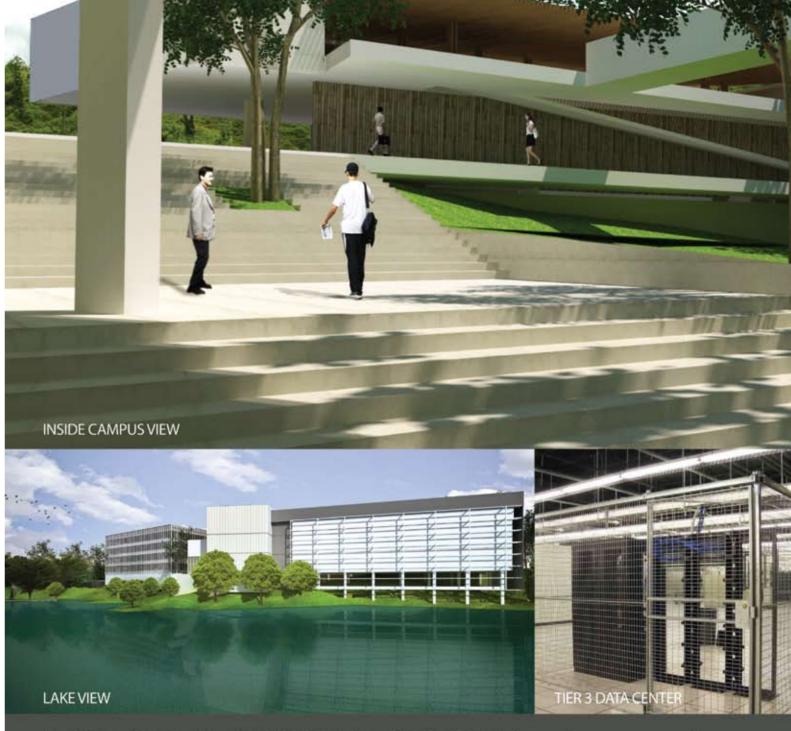

+62-21-7222338 (hunting) Email: marketing@inilah.com.

Biznet Technovillage is an integrated high tech & modern village located in Cibubur area, West Java – Indonesia, with 9,000 m2 of Grade A Office Space and 6,000 m2 of Tier 3 Data Center, targeted for research, telecom, media and outsourcing companies for their operation office, research center, media production, outsourcing center and backup facility. It's located around 35 KM South of Jakarta, with direct access from Jagorawi Highway. It's also supported by Biznet Metro Fiber Optic Network for Data Communication and Internet services.