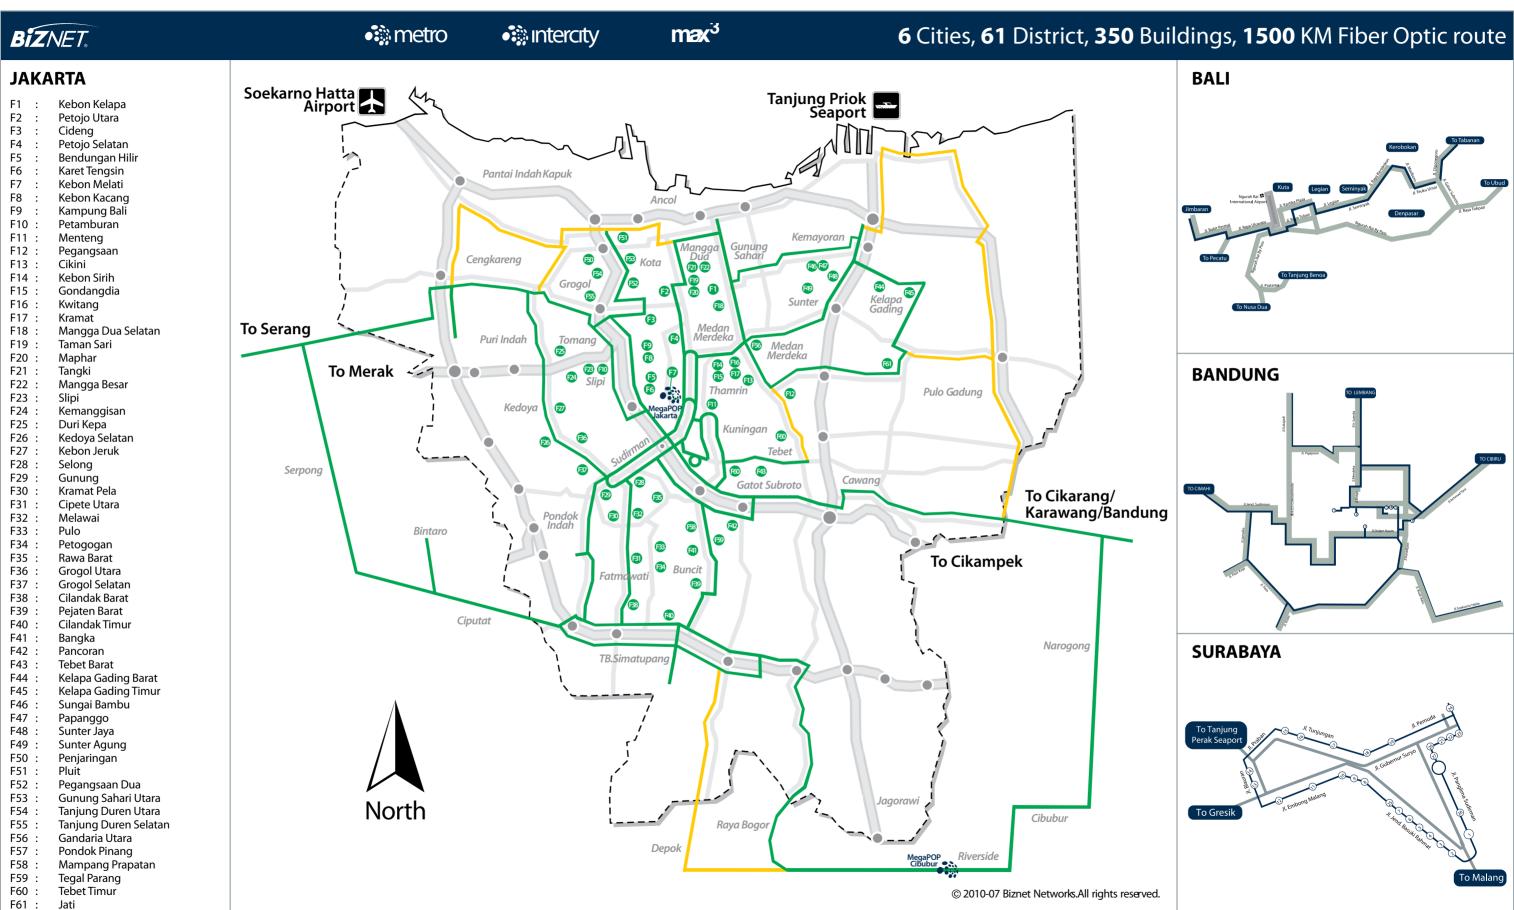

# Our path to **success**

The first development of Fiber Optic Network in Sudirman area with ring configuration using Metro Ethernet technology. Total distance 10 KM.

# 2006

Biznet expanded coverage to cover more CBD area such as Thamrin, Gatot Subroto and Simatupang area. Total distance 50 KM.

Biznet set up new direct link to Japan and peer with Japan Internet Exchange (JPIX).

# 2007

Biznet expanded Greater Jakarta. Total distance 250 KM.

Biznet launched Metro FTTH Network, the first Fiber To The Home network in South East Asia.

# **2008**

Biznet deployed Biznet InterCity Network between Serang and Bandung to provide connectivity along those areas. Total distance 1000 KM.

# 2009

Biznet expanded Metro Fiber To The Home Network (Metro FTTH) to Bali Island with total around 30 KM of route installed. Total distance 1200 KM.

# **2010**

**Biznet launches Cloud Computing** service and starts Biznet Technovillage Project, a Tier 3 Data Center located in Cibubur, West Java.

**24** | Apr 2011 inspire | vol IX / 2 inspire | vol IX / 2 Apr 2011 | **25** 