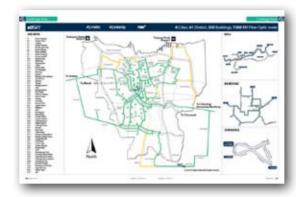

| DIZITEL FOWEIEG DU     | allali ig |                                              |                                                                            |
|------------------------|-----------|----------------------------------------------|----------------------------------------------------------------------------|
| Sudirman Area, Jakarta |           | Apartment                                    |                                                                            |
|                        |           | Name                                         | Address                                                                    |
|                        | 1         | Apartemen Batavia                            | Jl. KH Mas Mansyur Kav 126                                                 |
|                        | 2         | Apartemen Pavillion                          | Jl. KH Mas Mansyur Kav 24                                                  |
|                        | 3         | City Lofts Sudirman                          | Jl. KH Mas Mansyur No 121                                                  |
|                        | 5         | Istana Sahid Apartment Plaza Residences      | Jl. Jend. Sudirman No 86<br>Jl. Jend. Sudirman Kay 10-11                   |
|                        | 6         | Senayan City Apartment                       | JI. Asia Afrika Lot. 19                                                    |
|                        | 7         | Sudirman Mansion Apt                         | Jl. Jend. Sudirman Kav 59                                                  |
|                        | ,         | Hotel                                        | Ji. Jena. Saaiimai Nav 33                                                  |
|                        |           | Name                                         | Address                                                                    |
|                        | 8         | Inter-Continental MidPlaza                   | Jl. Jend. Sudirman Kav 10-11                                               |
|                        |           | Mall                                         |                                                                            |
|                        |           | Name                                         | Address                                                                    |
|                        | 9         | City Walk Sudirman                           | Jl. KH Mas Mansyur No 121                                                  |
|                        | 10        | Plaza Senayan                                | Jl. Asia Afrika No 8                                                       |
|                        | 11        | Senayan City Mall Office                     | Jl. Asia Afrika Lot. 19                                                    |
|                        |           | Name                                         | Address                                                                    |
|                        | 12        | Bank Resona Perdania                         | Jl. Jend. Sudirman Kay 40-41                                               |
|                        | 13        | Chase Plaza                                  | Jl. Jend. Sudirman Kay 21                                                  |
|                        | 14        | Gedung Arthaloka                             | Jl. Jend. Sudirman Kav 2                                                   |
|                        | 15        | Gedung ASEAN                                 | Jl. Sisingamangaraja 70A                                                   |
|                        | 16        | Gedung BRI 1                                 | Jl. Jend. Sudirman 46-48                                                   |
|                        | 17        | Gedung FIF                                   | Jl. Jend Sudirman Kav. 33A                                                 |
|                        | 18        | Gedung Panin Bank                            | Jl. Jend. Sudirman Kav 1 - Senayan                                         |
|                        | 19        | Gedung S Widjojo                             | Jl. Jend. Sudirman Kay 71                                                  |
|                        | 20<br>21  | Graha Niaga<br>Intiland Tower                | Jl. Jend. Sudirman Kav. 58<br>Jl. Jend. Sudirman Kav 32                    |
|                        | 22        | Mayapada Tower                               | Jl. Jend. Sudirman Kav 32<br>Jl. Jend. Sudirman Kav 28                     |
|                        | 23        | Menara Batavia                               | JI. KH Mas Mansyur Kav 126                                                 |
|                        | 24        | Menara Sudirman                              | Jl. Jend. Sudirman Kay 60                                                  |
|                        | 25        | MidPlaza 1 & 2                               | Jl. Jend. Sudirman Kav 10-11                                               |
|                        | 26        | Permata Bank Tower                           | Jl. Jend. Sudirman Kav 27                                                  |
|                        | 27        | Plaza Asia                                   | Jl. Jend. Sudirman Kav 59                                                  |
|                        | 28        | Plaza Bapindo                                | Jl. Jend. Sudirman Kav 54-55                                               |
|                        | 29        | Plaza DM                                     | Jl. Jend. Sudirman Kav 25                                                  |
|                        | 30<br>31  | Plaza Lippo<br>Plaza Sentral                 | Jl. Jend. Sudirman Kav 25<br>Jl. Jend. Sudirman Kav 47                     |
|                        | 32        | Prince Center                                | JI. Jend. Sudirman Kav 47  JI. Jend. Sudirman Kav 3-4                      |
|                        | 33        | Prudential Tower                             | Jl. Jend. Sudirman Kav 79                                                  |
|                        | 34        | Sahid Boutique Office                        | Jl. Jend. Sudirman No 86                                                   |
|                        | 35        | Sampoerna Strategic Square A & B             | Jl. Jend. Sudirman Kav 45-46                                               |
|                        | 36        | Senayan City Boutique Office                 | Jl. Asia Afrika Lot. 19                                                    |
|                        | 37        | Sentra Senayan 3                             | Jl. Asia Afrika No.8, Jakarta                                              |
|                        | 38        | Sentra Senayan I & II                        | Jl. Asia Afrika No 8                                                       |
|                        | 39        | Sona Topas Tower                             | Jl. Jend. Sudirman Kav 26                                                  |
|                        | 40<br>41  | STC Senayan<br>Summitmas 1 & 2               | Jl. Asia Afrika Pintu IX Gelora Bung Karno<br>Jl. Jend. Sudirman Kav 61-62 |
|                        | 41        | The Energy                                   | JI. Jend. Sudirman Kay 61-62  JI. Jend. Sudirman Kay 58                    |
|                        | 43        | Wisma 46                                     | Jl. Jend. Sudirman Kav 1                                                   |
|                        | 44        | Wisma ANZ                                    | Jl. Jend. Sudirman Kav 33A                                                 |
|                        | 45        | Wisma BCA                                    | Jl. Jend. Sudirman                                                         |
|                        | 46        | Wisma Bisnis Indonesia                       | Jl. KH Mas Mansyur No 12A                                                  |
|                        | 47        | Wisma BNI'46                                 | Jl. Jend. Sudirman Kav 1                                                   |
|                        | 48        | Wisma Bumiputera                             | Jl. Jend. Sudirman Kav 75                                                  |
|                        | 49        | Wisma GKBI (Partner)                         | Jl. Jend. Sudirman Kav. 28                                                 |
|                        | 50        | Wisma Kyoei Prince                           | Jl. Jend. Sudirman Kay 3-4                                                 |
|                        | 51<br>52  | Wisma Metropolitan 1 & 2 Wisma Nugra Santana | Jl. Jend. Sudirman Kav 29-31<br>Jl. Jend. Sudirman Kav 7-8                 |
|                        | 53        | Wisma Sudirman                               | JI. Jend. Sudirman Kav 7-8<br>JI. Jend. Sudirman Kav 34                    |
|                        | 54        | Wisma Tamara                                 | Jl. Jend. Sudirman Kav 24                                                  |
|                        | 55        | World Trade Center                           | Jl. Jend. Sudirman Kav 29-31                                               |
|                        |           |                                              |                                                                            |
| Thamrin Area, Jakarta  |           | Hotel                                        |                                                                            |
|                        |           | Name                                         | Address                                                                    |
|                        | 56        | Hotel Sari Pan Pasific                       | Jl. MH.Thamrin No 6                                                        |
|                        |           | Mall                                         |                                                                            |
|                        |           |                                              |                                                                            |