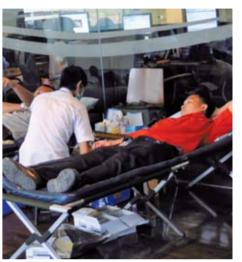

# 14 March 2011 Blood Donation - Biznet Networks and Palang Merah Indonesia

Together with Palang Merah Indonesia (Indonesia Red Cross), Biznet continued to support community by running Blood Donations program. This program is regularly held every 6 months. Biznet Networks and Palang Merah Indonesia welcomed about 80 volunteers to donate their blood for a community supply at Biznet Lounge, MidPlaza 2, 8th Floor.