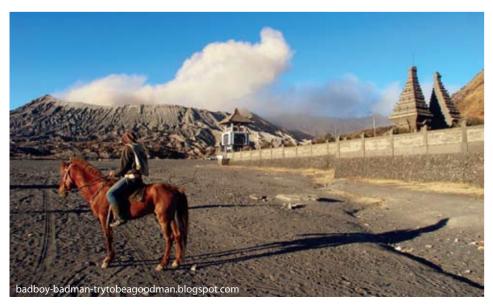

Besides Yadnya Kasada ceremony, Bromo Mountain offers you the beauty of sunrise from the top of Mountain and amazing scenery of sea, sand and savanna between it. The tradition among Tengger tribe people is also one of interesting activities to see. Since most of Tengger tribe people are Hindu, you can see a lot of temples as you can see in Bali. Everyone would agree that Bromo Mountain is a sweet escape to visit during your hectic activities.

To get to Bromo Mountain you need to take a fight to Surabaya or Malang, and you can continue the journey by car. It takes around 3 hour from Surabaya and it takes around 3, 5 hour from Malang to get there. There are plenty variations of hotel to stay around Bromo Mountain. Most of them offer you the best view of Bromo Mountain. But if you want to take some adventures, you can build a camp and stay in a tent instead.