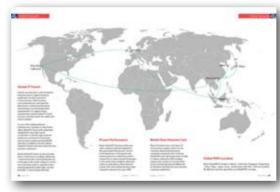

# Our path to **success**

The first development of Fiber Optic Network in Sudirman area with ring configuration using Metro Ethernet technology. Total distance 10 KM.

# 2006

Biznet expanded coverage to cover more CBD area such as Thamrin, Gatot Subroto and Simatupang area. Total distance 50 KM.

Biznet set up new direct link to Japan and peer with Japan Internet Exchange (JPIX).

# 2007

Biznet expanded Greater Jakarta. Total distance 250 KM.

Biznet launched Metro FTTH Network, the first Fiber To The Home network in South East Asia.

# **2008**

Biznet deployed Biznet InterCity Network between Serang and Bandung to provide connectivity along those areas. Total distance 1000 KM.

# 2009

Biznet expanded Metro Fiber To The Home Network (Metro FTTH) to Bali Island with total around 30 KM of route installed. Total distance 1200 KM.

# **2010**

**Biznet launches Cloud Computing** service and starts Biznet Technovillage Project, a Tier 3 Data Center located in Cibubur, West Java.

**24** | Apr 2011 inspire | vol IX / 2 inspire | vol IX / 2 Apr 2011 | **25** 