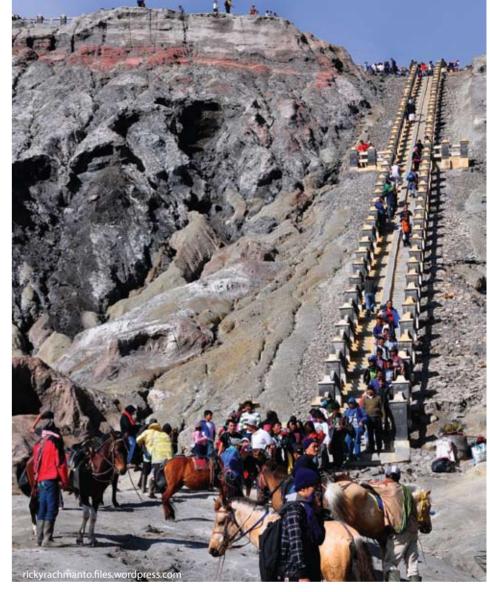

Bromo Mountain is one of the most popular Mountains to visit in Indonesia. Located in East Java, Indonesia, Bromo Mountain height is around 2329 meter above sea level, and one of the actives Volcano Mountain in Indonesia. This Mountain is also known as the place of origin for a tribe called Suku Tengger. Suku Tengger is a native tribe who lives there since their ancestor; they believe Bromo Mountain stands as their holy

Besides Yadnya Kasada ceremony, Bromo Mountain offers you the beauty of sunrise from the top of Mountain and amazing scenery of sea, sand and savanna between it. The tradition among Tengger tribe people is also one of interesting activities to see. Since most of Tengger tribe people are Hindu, you can see a lot of temples as you can see in Bali. Everyone would agree that Bromo Mountain is a sweet escape to visit during your hectic activities.

To get to Bromo Mountain you need to take a fight to Surabaya or Malang, and you can continue the journey by car. It takes around 3 hour from Surabaya and it takes around 3, 5 hour from Malang to get there. There are plenty variations of hotel to stay around Bromo Mountain. Most of them offer you the best view of Bromo Mountain. But if you want to take some adventures, you can build a camp and stay in a tent instead.