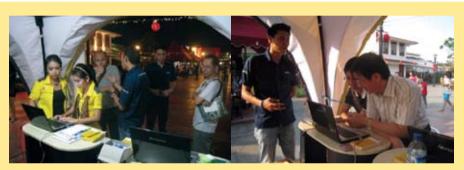

#### **Biznet Talkshow on Radio**

Biznet has successfully host a radio talkshow series from 4 February to 11 March 2010 with various

interesting topics and guests. The talkshow was held every Thursday at 9 am at Trijaya Radio 104,6 FM. The topic of the talkshow itself focused on the application of Fiber Optic technology in different industries in Indonesia. Every week, Biznet brought one of their clients from different business fields to share their business experience in using Internet technology, such as Kaskus, Qnet, Monex, Skyeight, London School of Public Relations and Samudera Indonesia Group. Listeners were

also allowed to participate during the talkshow by SMS and also had a chance to win unique merchandise as the best listener every week.

With this talkshow, Biznet would like to educate business people about the importance of Internet technology, which can transform Small Medium Business (SMB) and Enterprise company becoming a global company. They also shared the benefit of using Fiber Optic technology compared with other technologies.

# max3 Roadshow at Flavor Bliss, Alam Sutera

Biznet brought max3 annual roadshow in Flavor Bliss area, Alam Sutera in 20-21 February 2010. The roadshow was held on weekend in order to facilitate families around to attend the event during their family time. There were special offers and opportunity to experience the high speed of max3 Internet assisted by max3ers in providing information and consultation about max3 service.

Biznet presents max3 as the perfect

Internet service for families in Alam Sutera. Since launched in 28 November 2009, max3 has a well response from neighborhood around. max3 is targeted to the dynamic and up-to-date family which available with speed up to 20Mbps that is fast