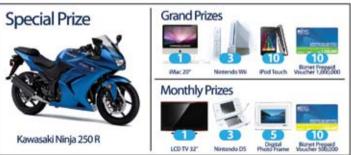

#### **Biznet Talkshow on Radio**

Biznet has successfully host a radio talkshow series from 4 February to 11 March 2010 with various

interesting topics and guests. The talkshow was held every Thursday at 9 am at Trijaya Radio 104,6 FM. The topic of the talkshow itself focused on the application of Fiber Optic technology in different industries in Indonesia. Every week, Biznet brought one of their clients from different business fields to share their business experience in using Internet technology, such as Kaskus, Qnet, Monex, Skyeight, London School of Public Relations and Samudera Indonesia Group. Listeners were

also allowed to participate during the talkshow by SMS and also had a chance to win unique merchandise as the best listener every week.

With this talkshow, Biznet would like to educate business people about the importance of Internet technology, which can transform Small Medium Business (SMB) and Enterprise company becoming a global company. They also shared the benefit of using Fiber Optic technology compared with other technologies.