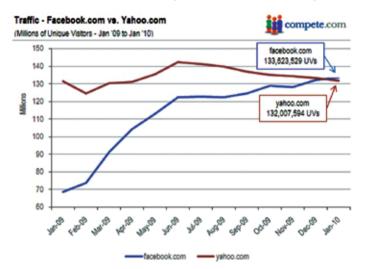

# **Compete Data Shows Facebook Has Raced by Yahoo**

Compete's data for January shows that Facebook has moved ahead of Yahoo in the pecking order of Internet traffic giants.

http://www.clickz.com/3636533