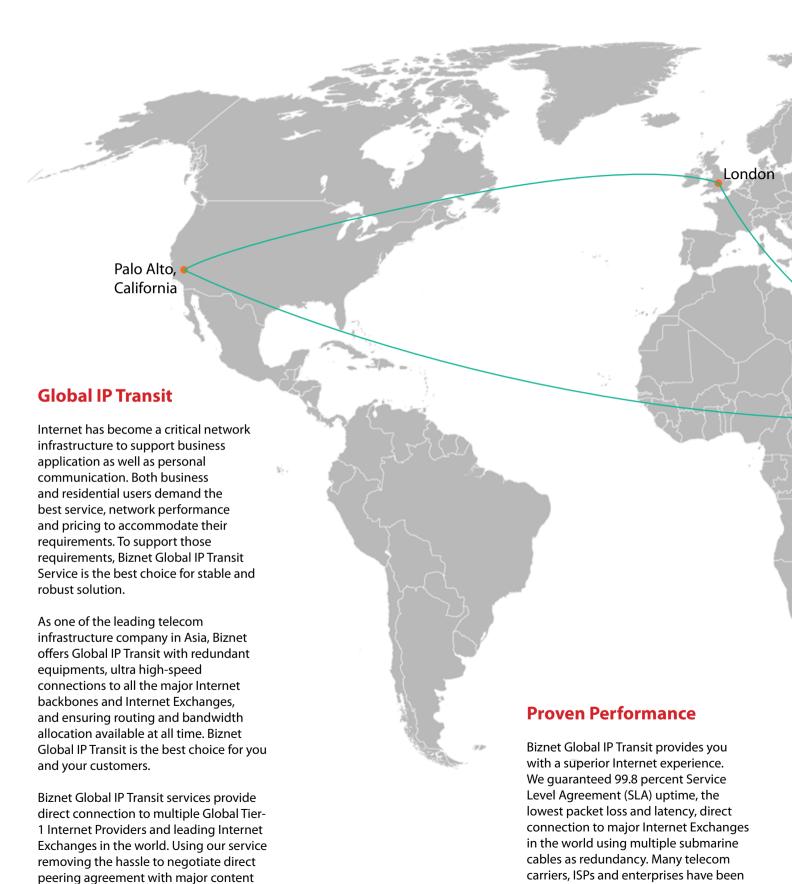

Biznet has direct network connection to Hong Kong, Japan, Singapore, South Korea, UK and USA.