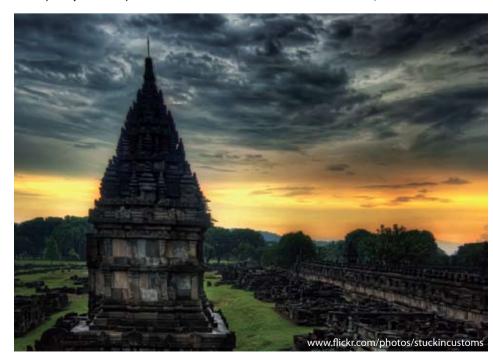

For you who love past inheritance, you can visit both Hindu and Buddhist temples that can be found in several locations in Yogyakarta. There are three famous temples such as Mendut, Kalasan and the Prambanan. The Prambanan temple is the one that famous with the tale of legendary Ramayana. You can watch the Prambanan's relief stone bathed in sunset's golden glow in the afternoon. If you are lucky to visit this temple in full moon, you will be able to watch Ramayana Ballet, a traditional Javanese dance by local people at the open stage near temple. The beautiful architecture made Prambanan as the most magnificent temple on Central Java and became a masterpiece of Hindu culture from the ninth century. A great building architecture stand up to 47 meters with a glorious panorama and outstanding natural beauty certainly made Prambanan as a must visited place in Yogyakarta.