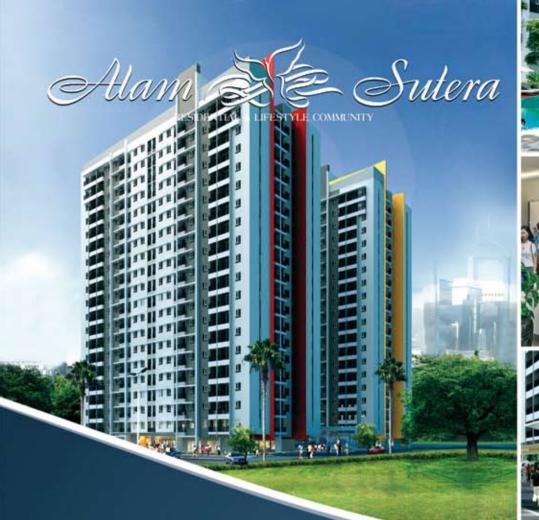

# max3 Roadshow at Flavor Bliss, Alam Sutera

Biznet brought max3 annual roadshow in Flavor Bliss area, Alam Sutera in 20-21 February 2010. The roadshow was held on weekend in order to facilitate families around to attend the event during their family time. There were special offers and opportunity to experience the high speed of max3 Internet assisted by max3ers in providing information and consultation about max3 service.

Biznet presents max3 as the perfect

Internet service for families in Alam Sutera. Since launched in 28 November 2009, max3 has a well response from neighborhood around. max3 is targeted to the dynamic and up-to-date family which available with speed up to 20Mbps that is fast

enough for Googling and even for accessing Youtube at home. max3 Internet available in a wide array of pricing option which set up to meet every household budget starting from Rp. 250,000,-.