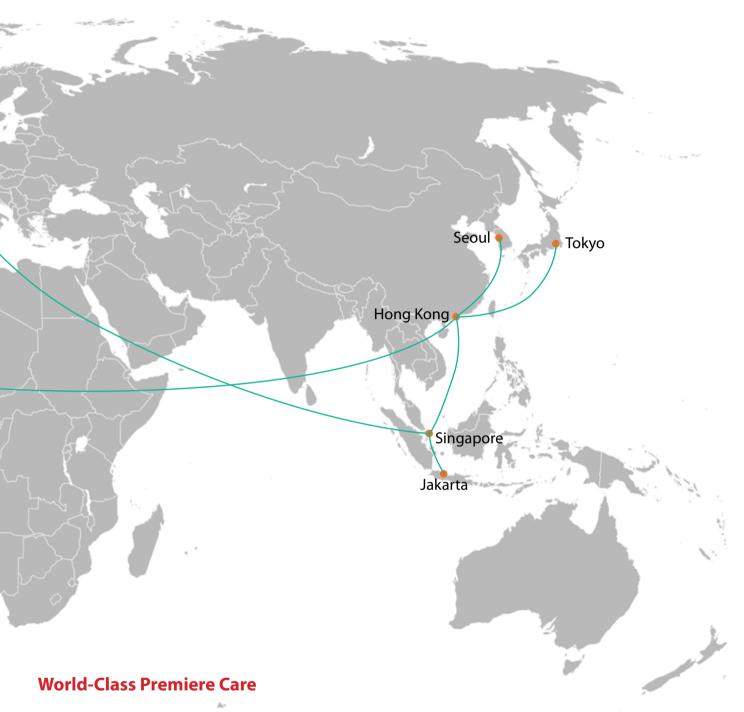

Biznet has direct network connection to Hong Kong, Japan, Singapore, South Korea, UK and USA.