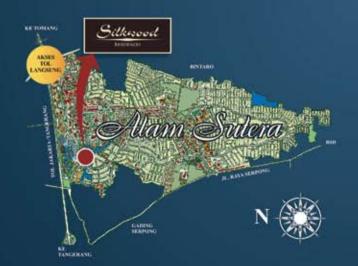

Silkwood

RESIDENCES HUNIAN MODERN DI KAWASAN EMAS

# HUNIAN MODERN DI KAWASAN EMAS

# Lokasi Strategis :

- Tepat di sebelah Universitas Binus University
- Di seberang Mall @ Alam Sutera
- Akses langsung Tol Jakarta Tangerang

# Fasilitas Lengkap :

- Kolam renang
- Lapangan basket
- Fitness & aerobic room
- Keamanan 24 jam
- Jogging track
- Children playground
- Area parkir yang memadai
- Convenience stores & community center