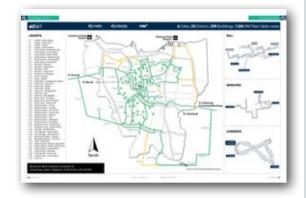

# 6 Cities, 50 District, 299 Buildings, 1200 KM Fiber Optic route

**SURABAYA** 

# Biznet Powered Building

| Sudirman Area, Jakarta   |          | Apartment                        |                                                                 |
|--------------------------|----------|----------------------------------|-----------------------------------------------------------------|
| Sudifficit Area, sukurtu |          | Building Name                    | Address                                                         |
|                          | 1        | Apartemen Batavia                | Jl. KH Mas Mansyur Kav 126                                      |
|                          | 2        | Apartemen Pavillion              | Jl. KH Mas Mansyur Kav 24                                       |
|                          | 3        | City Lofts Sudirman              | Jl. KH Mas Mansyur No 121                                       |
|                          | 4        | Istana Sahid Apartment           | Jl. Jend. Sudirman No 86                                        |
|                          | 5        | Plaza Residences                 | Jl. Jend. Sudirman Kav 10-11                                    |
|                          | 6        | Senayan City Apartment           | Jl. Asia Afrika Lot. 19                                         |
|                          | 7        | Sudirman Mansion Apt             | Jl. Jend. Sudirman Kav 59                                       |
|                          |          | Hotel                            |                                                                 |
|                          |          | Building Name                    | Address                                                         |
|                          | 8        | Inter-Continental MidPlaza       | Jl. Jend. Sudirman Kav 10-11                                    |
|                          |          | Mall                             |                                                                 |
|                          |          | Building Name                    | Address                                                         |
|                          | 9        | City Walk Sudirman               | Jl. KH Mas Mansyur No 121                                       |
|                          | 10       | Plaza Senayan                    | Jl. Asia Afrika No 8                                            |
|                          | 11       | Senayan City Mall                | Jl. Asia Afrika Lot. 19                                         |
|                          |          | Office                           | A 1 1                                                           |
|                          | 10       | Building Name                    | Address                                                         |
|                          | 12       | Bank Resona Perdania             | Jl. Jend. Sudirman Kay 40-41                                    |
|                          | 13       | Chase Plaza                      | Jl. Jend. Sudirman Kav 21<br>Jl. Jend. Sudirman Kav 2           |
|                          | 14       | Gedung ASEAN                     |                                                                 |
|                          | 15<br>16 | Gedung ASEAN Gedung BRI 1        | Jl. Sisingamangaraja 70A<br>Jl. Jend. Sudirman 46-48            |
|                          | 17       | Gedung Panin Bank                | Jl. Jend. Sudirman 46-48<br>Jl. Jend. Sudirman Kav 1 - Senayan  |
|                          | 17       | Gedung S Widjojo                 | Ji. Jend. Sudirman Kav 1 - Senayan<br>Jl. Jend. Sudirman Kav 71 |
|                          | 18       | Graha Niaga                      | Ji. Jend. Sudirman Kav 71<br>Jl. Jend. Sudirman Kav. 58         |
|                          | 20       | Intiland Tower                   | Jl. Jend. Sudirman Kav. 38<br>Jl. Jend. Sudirman Kav 32         |
|                          | 21       | Mayapada Tower                   | Jl. Jend. Sudirman Kav 28                                       |
|                          | 22       | Menara Batavia                   | Jl. KH Mas Mansyur Kav 126                                      |
|                          | 23       | Menara Sudirman                  | Jl. Jend. Sudirman Kay 60                                       |
|                          | 24       | MidPlaza 1 & 2                   | Jl. Jend. Sudirman Kav 10-11                                    |
|                          | 25       | Permata Bank Tower               | Jl. Jend. Sudirman Kay 27                                       |
|                          | 26       | Plaza Asia                       | Jl. Jend. Sudirman Kay 59                                       |
|                          | 27       | Plaza Bapindo                    | Jl. Jend. Sudirman Kav 54-55                                    |
|                          | 28       | Plaza DM                         | Jl. Jend. Sudirman Kav 25                                       |
|                          | 29       | Plaza Lippo                      | Jl. Jend. Sudirman Kav 25                                       |
|                          | 30       | Plaza Sentral                    | Jl. Jend. Sudirman Kav 47                                       |
|                          | 31       | Prince Center                    | Jl. Jend. Sudirman Kav 3-4                                      |
|                          | 32       | Prudential Tower                 | Jl. Jend. Sudirman Kav 79                                       |
|                          | 33       | Sahid Boutique Office            | Jl. Jend. Sudirman No 86                                        |
|                          | 34       | Sampoerna Strategic Square A & B | Jl. Jend. Sudirman Kav 45-46                                    |
|                          | 35       | Senayan City Boutique Office     | Jl. Asia Afrika Lot. 19                                         |
|                          | 36       | Sentra Senayan I & II            | Jl. Asia Afrika No 8                                            |
|                          | 37       | Sona Topas Tower                 | Jl. Jend. Sudirman Kav 26                                       |
|                          | 38       | STC Senayan                      | Jl. Asia Afrika Pintu IX Gelora Bung Karno                      |
|                          | 39       | Summitmas 1 & 2                  | Jl. Jend. Sudirman Kav 61-62                                    |
|                          | 40       | The Energy                       | Jl. Jend. Sudirman Kav 58<br>Jl. Jend. Sudirman Kav 1           |
|                          | 41<br>42 | Wisma 46<br>Wisma ANZ            | Ji. Jend. Sudirman Kav 1<br>Jl. Jend. Sudirman Kav 33A          |
|                          | 42       | Wisma BCA                        | Ji. Jend. Sudirman Kav 33A<br>Jl. Jend. Sudirman                |
|                          | 43       | Wisma BCA Wisma Bisnis Indonesia | JI. KH Mas Mansyur No 12A                                       |
|                          | 45       | Wisma BNI'46                     | JI. Jend. Sudirman Kay 1                                        |
|                          | 46       | Wisma Bumiputera                 | Jl. Jend. Sudirman Kav 75                                       |
|                          | 47       | Wisma GKBI (Partner)             | Jl. Jend. Sudirman Kav 73                                       |
|                          | 48       | Wisma Kyoei Prince               | Jl. Jend. Sudirman Kav. 20                                      |
|                          | 49       | Wisma Metropolitan 1 & 2         | Jl. Jend. Sudirman Kav 29-31                                    |
|                          | 50       | Wisma Nugra Santana              | Jl. Jend. Sudirman Kav 7-8                                      |
|                          | 51       | Wisma Sudirman                   | Jl. Jend. Sudirman Kav 34                                       |
|                          | 52       | Wisma Tamara                     | Jl. Jend. Sudirman Kav 24                                       |
|                          | 53       | World Trade Center               | Jl. Jend. Sudirman Kav 29-31                                    |
| Thamrin Area, Jakarta    |          | Mall                             |                                                                 |
|                          |          | Building Name                    | Address                                                         |
|                          | 54       | Djakarta Theater                 | Jl. MH Thamrin No 9                                             |
|                          |          | Office                           |                                                                 |
|                          |          | Building Name                    | Address                                                         |
|                          | 55       | Bangkok Bank Building            | Jl. MH Thamrin No. 3                                            |