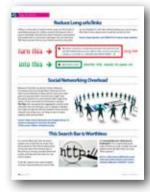

# Reduce Long urls/links

urlPass is a free web 2.0 service which saves you the hassle of remembering long urls. urlPass converts the long urls into a easy to remember shorten form which becomes a permanent and unique link to a purticular web page. You can email and SMS these shorten links to your friends and these long links

can be displayed in web sites without taking up so much space. Visit http://www.urlpass.com/ to get the service for free.

Source: http://girishk.com/2008/07/01/reduce-long-urlslinks/

long link

into this

shorter link, easier to pass on

# **Social Networking Overload**

Between Friendster, Facebook, Twitter, MySpace, Foursquare and now Google Buzz, there are just too many social networks to keep track of. Sure, you could pick one and stick with it, but then you might only be paying attention to some friends while neglecting others. It's the worst kind of information overload.

# This Search Bar is Worthless

As a whole, Web sites' internal search engines are so bad that we rarely trust them anymore. They'll fail to dig up that article you read a few months ago, or they'll bury it among countless irrelevant results, and they lack the tools of a real search engine.

To fix this, head to your search engine of choice and precede your search with

site:nameofsite.com "what you're looking for" for a surprisingly good index of what you seek. Google can even display results by date when you click "Show options."