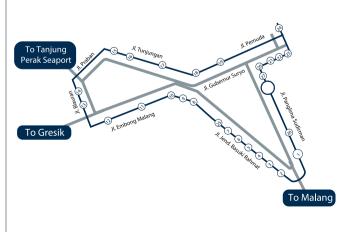

# 6 Cities, 50 District, 299 Buildings, 1200 KM Fiber Optic route

**SURABAYA** 