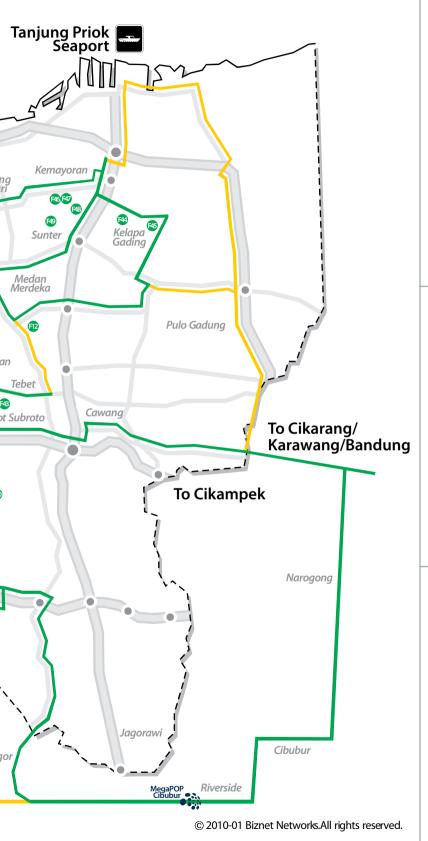

# 6 Cities, 50 District, 299 Buildings, 1200 KM Fiber Optic route

**SURABAYA** 