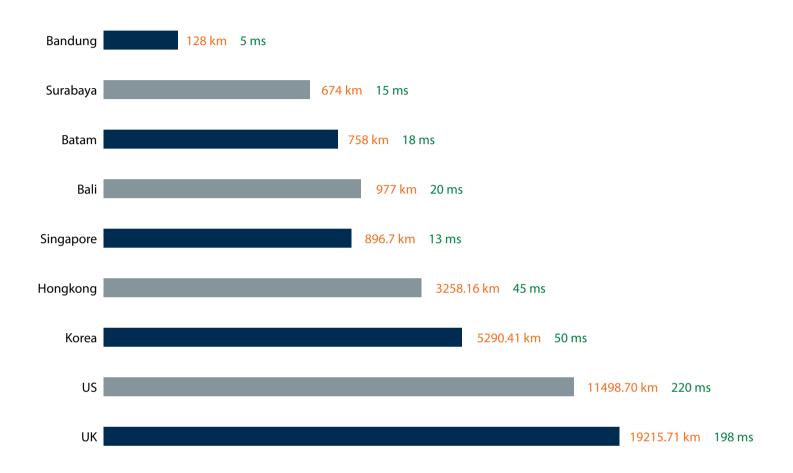

dung +62-22-4267080 | Bali +62-361-708917 | Surabaya +62-31-5349389

providers in Asia, Europe and USA.



**34** | Apr 2010 inspire | vol VIII / 2

using this network since year 2000.





Biznet Premiere Care is the heart of our proactive support service to our customer. Network performance constantly monitored 24x7 at Biznet Global Network Operating Center facility in Jakarta, Indonesia. With multiple support level system to ensure all the issues resolved quickly and effectively to minimize downtime for you and your customer satisfaction.

# **Global POPs Location**

Biznet GlobalPOP located in Jakarta - Indonesia, Singapore, Hong Kong - China, Tokyo - Japan, Seoul - South Korea, Palo Alto - USA and London -UK. Biznet is actively expanding our GlobalPOP coverage.



# **From Jakarta**



Website you usually visit:

www.kompas.co.id = 0 ms www.kaskus.us = 0 ms www.detik.com = 1 ms



Distance



Ping time

Ping times above are the average of total time spent in reaching the destination from your computer through Biznet Network in normal condition.

Ping time indicated in milli-seconds (ms), 1 ms = 1/1000 second

Biznet Networks has direct connectivity (Direct Peering) to major cities and Internet Exchanges in the world to minimize the route to reach destination for shorter hops.

# **Facts:**

- Ping stands for Packet Internet Groper which created by Mike Muss in 1983
- 'Ping' inspired from active submarine sonar which usually makes ping noise as it meet an object.
- 'Ping' has the analogy when sending a package of data; it will receive a package of data too as a reply.