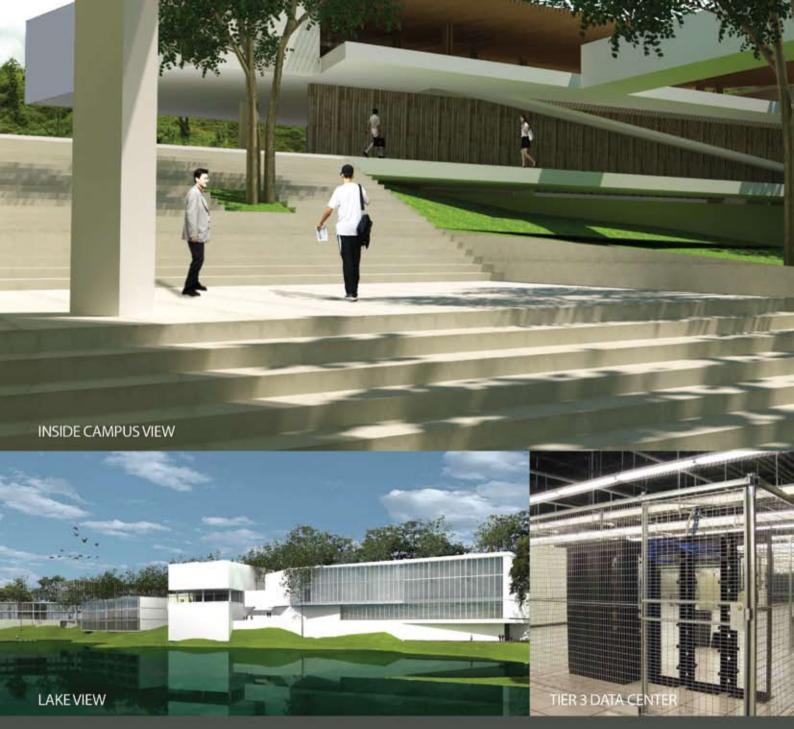

successfully completed Biznet InterCity project with total construction of of 250 KM from Bandung (West Java) to (Anyer) Banten. The InterCity network covered Bojonegara, Serang, Balaraja, Cikupa, Bitung, Cikokol, Jakarta, Bekasi, Karawang, Purwakarta, Padalarang and Bandung. Arya is also responsible for one of Biznet's latest project, a technopark project called Biznet Technovillage, which located in Cimanggis, West Java. He is responsible to monitor this huge project from development to construction period.